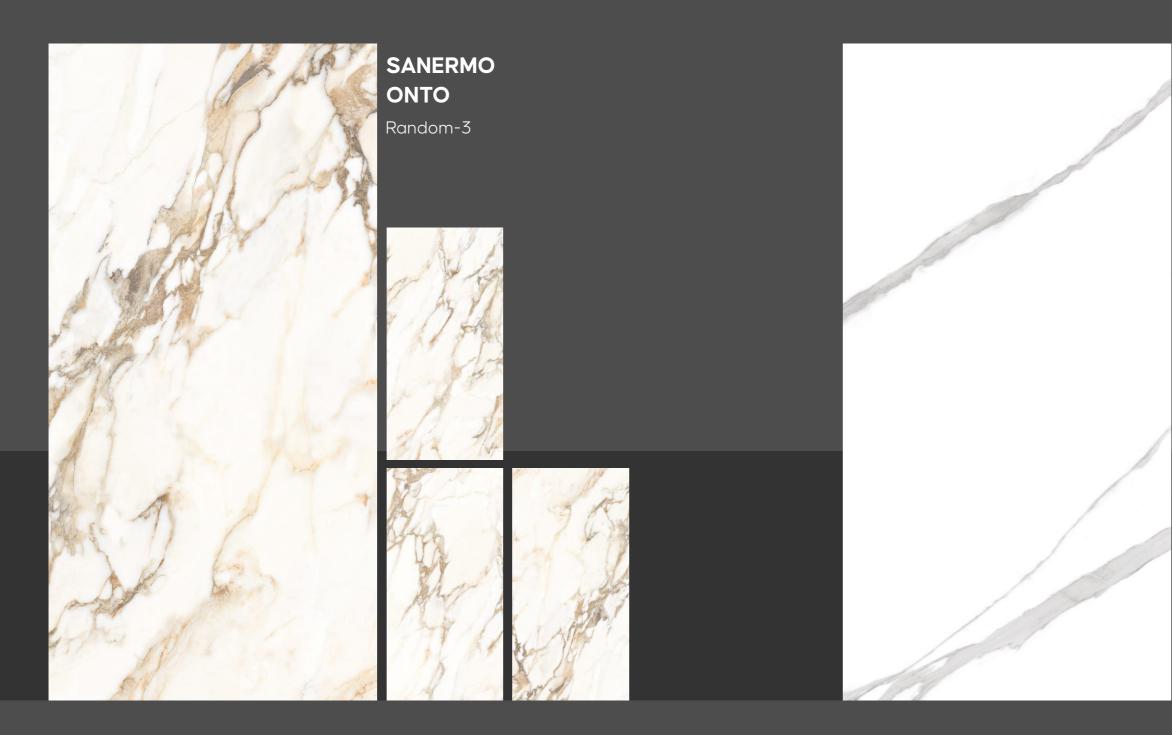

gns of ceramic tiles.



www.velzongranito.com

## **PRODUCT RANGE** 600X1200MM



BENITO CERIM STATUARIO GREY STATURIO





ELEGANCE WHITE

EOMA HERBER MEDOMA WHITE WHITE HERBERIA

IMPERVIA



KINDER STATURIO

LARRY GREY











MAGIC GREY

REFIECT







CALACATTA

GREY



WHITE



































STATUARIO REX



SUPER STATUARIO



STATUARIO CLARA



STATUARIO CRUZE



STATUARIO PEARL

#### It's A Clickable Catalogue



Tap on particular product to Explore full size view.



Again tap on the preview To return to the main page







### CERIM STATURIO

Random-4



























#### HERBERIA WHITE

Random-6













#### KINDER STATURIO

Random-4





































### MERAKI STATUARIO

Random-4



























































#### STATUARIO OPEL

Random-5















#### SUPER STATUARIO

Random-4



























#### STATUARIO CLARA

Random-4





































Address: Survey No. 186 P1, Khokhra Hanuman Road, Opp. Khokhara Hanuman, At-Kerala, Morbi, Gujarat, 363641 - India

> Customer Care: +91 90813 25500

E-mail: domestic@velzonegranito.com export@velzonegranito.com

Website: www.velzonegranito.com