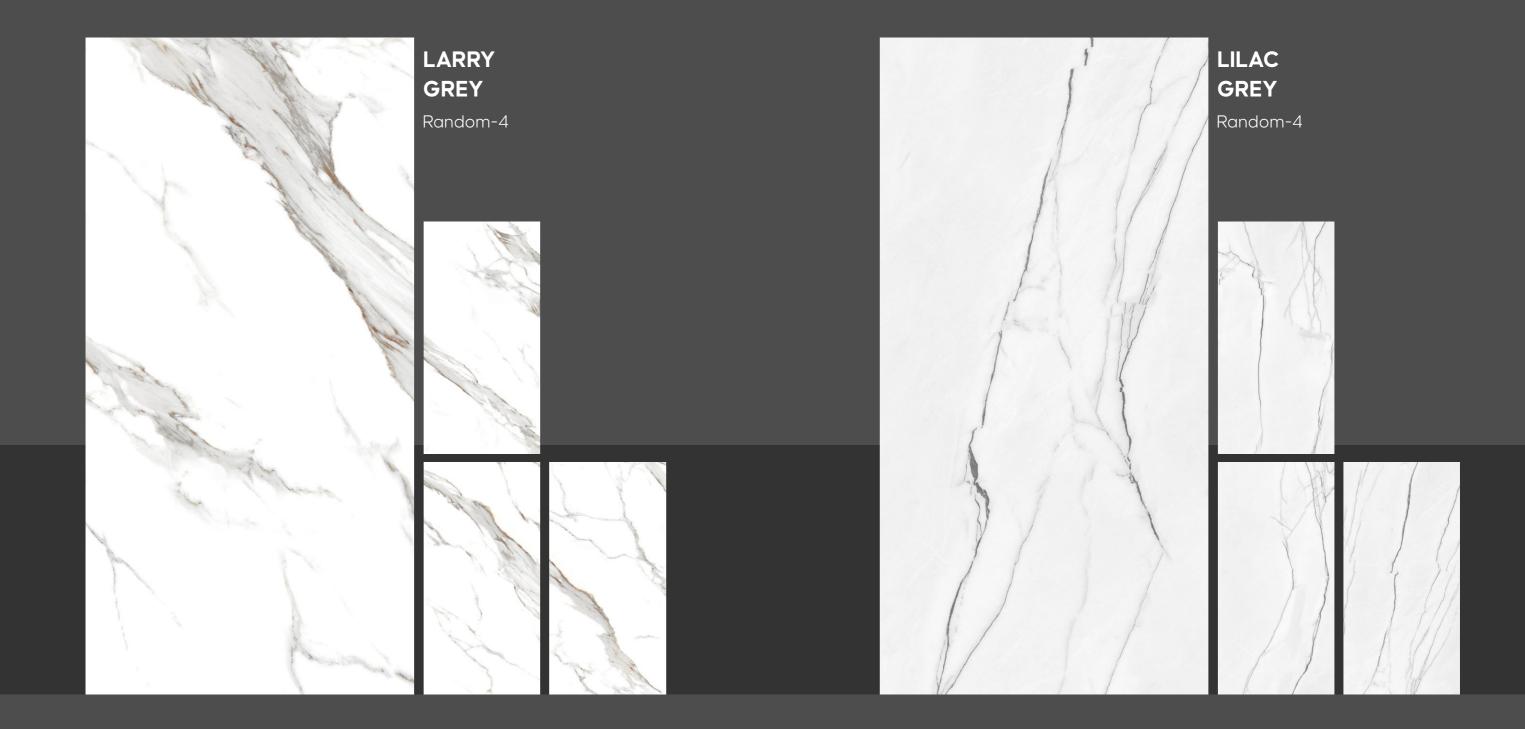

## **PRODUCT RANGE** 600X1200MM

BENITO CERIM STATUARIO GREY STATURIO

ELEGANCE WHITE

EOMA HERBER MEDOMA WHITE WHITE HERBERIA

IMPERVIA

KINDER STATURIO

LARRY GREY

MAGIC GREY