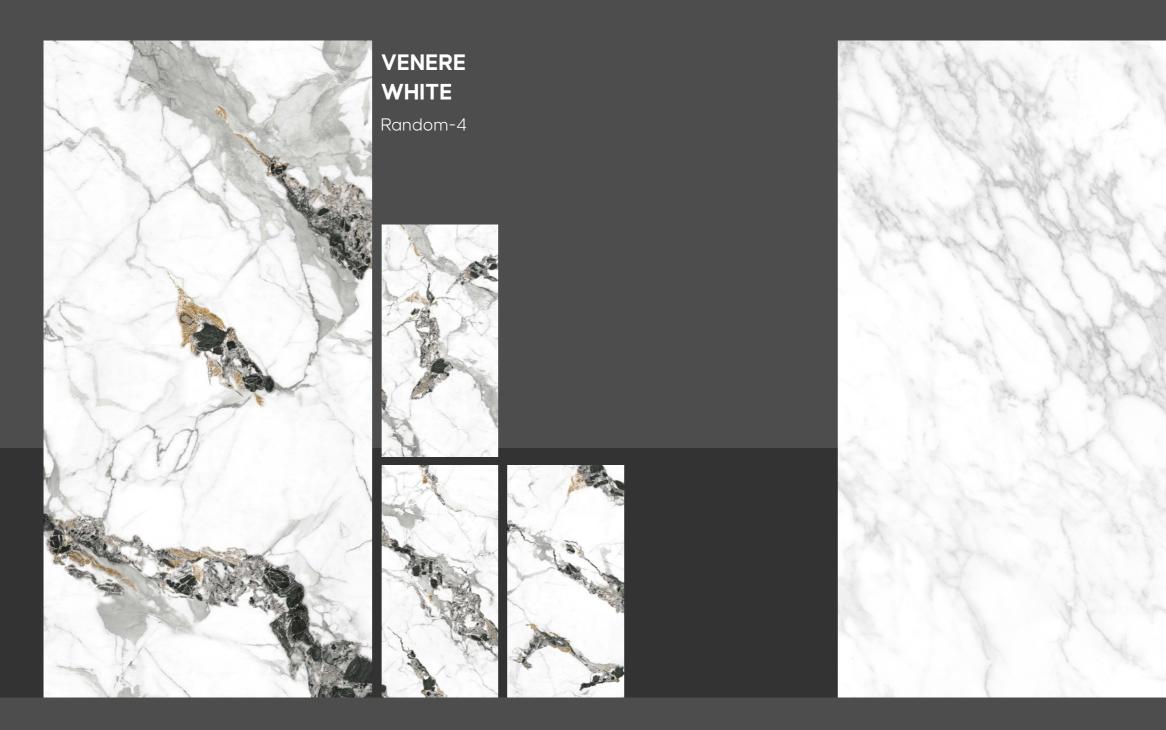

IO GREY STATURIO





ELEGANCE WHITE

EOMA HERBER MEDOMA WHITE WHITE HERBERIA

IMPERVIA



KINDER STATURIO

LARRY GREY











MAGIC GREY

REFIECT







CALACATTA

GREY



WHITE



































STATUARIO REX



SUPER STATUARIO



STATUARIO CLARA



STATUARIO CRUZE



STATUARIO PEARL

#### It's A Clickable Catalogue



Tap on particular product to Explore full size view.



Again tap on the preview To return to the main page







### CERIM STATURIO

Random-4



























#### HERBERIA WHITE

Random-6













#### KINDER STATURIO

Random-4





































### MERAKI STATUARIO

Random-4



























































#### STATUARIO OPEL

Random-5















#### SUPER STATUARIO

Random-4



























#### STATUARIO CLARA

Random-4





































Address: Survey No. 186 P1, Khokhra Hanuman Road, Opp. Khokhara Hanuman, At-Kerala, Morbi, Gujarat, 363641 - India

> Customer Care: +91 90813 25500

E-mail: domestic@velzonegranito.com export@velzonegranito.com

Website: www.velzonegranito.com