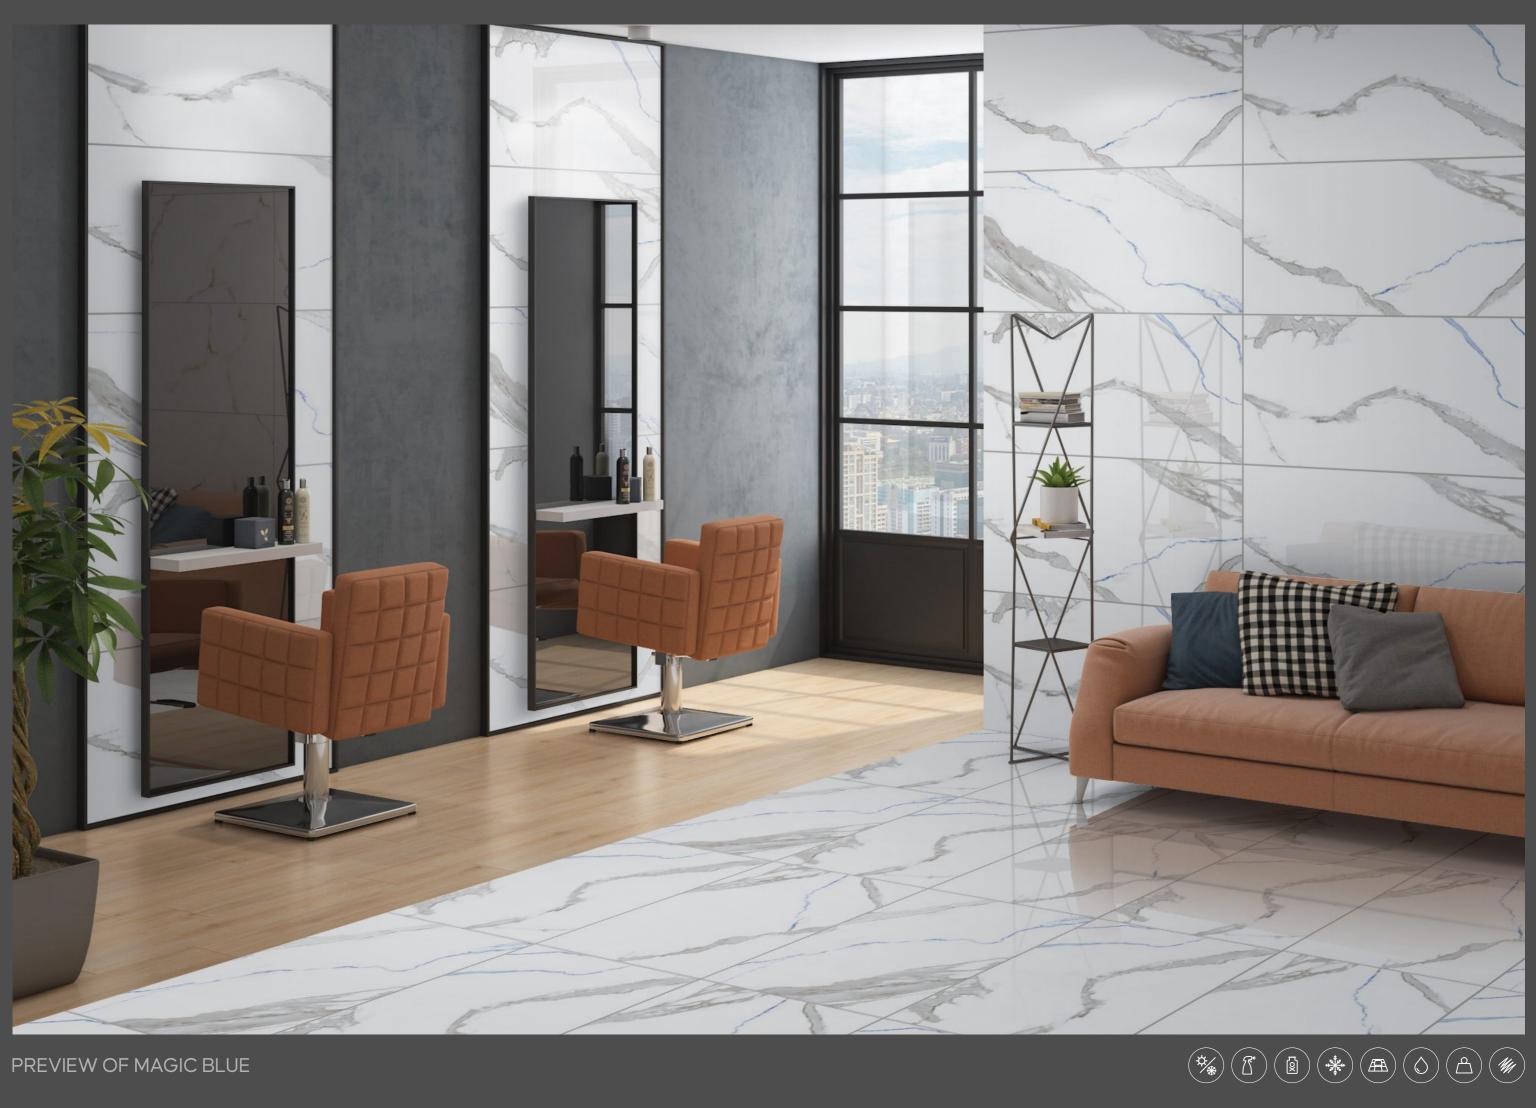

## **PRODUCT RANGE** 600X1200MM

BENITO CERIM STATUARIO GREY STATURIO

ELEGANCE WHITE

EOMA HERBER MEDOMA WHITE WHITE HERBERIA

IMPERVIA

KINDER STATURIO

LARRY GREY

MAGIC GREY