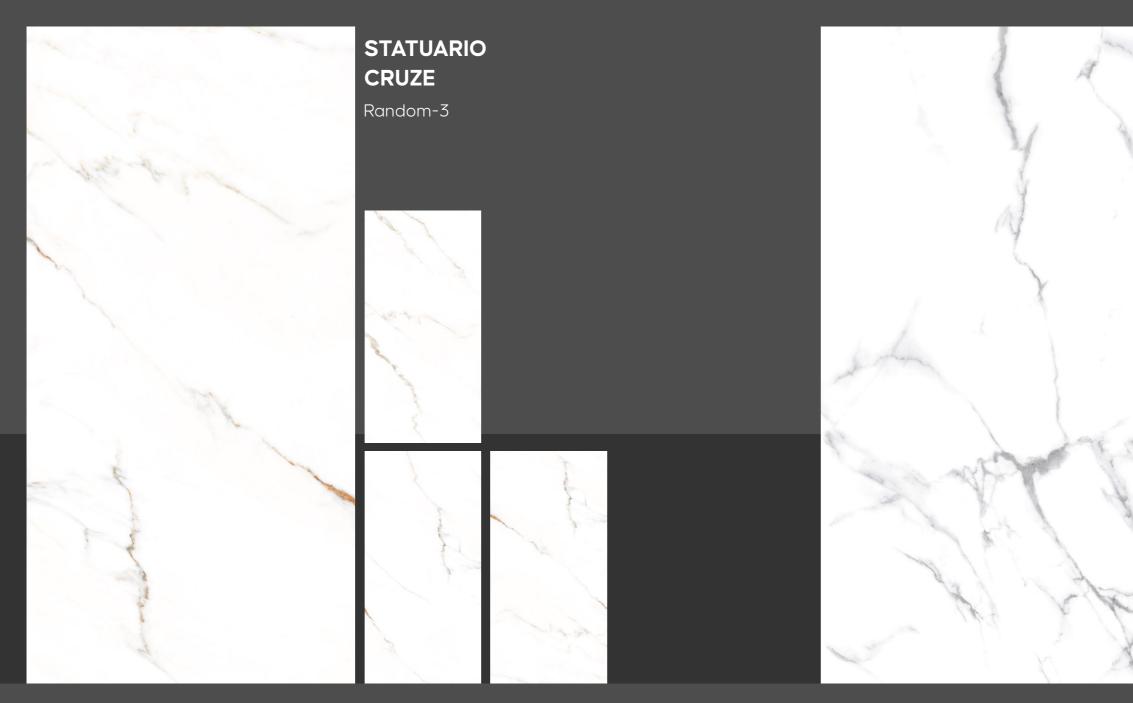

REFIECT

CALACATTA

GREY

WHITE

STATUARIO REX

SUPER STATUARIO

STATUARIO CLARA

STATUARIO CRUZE