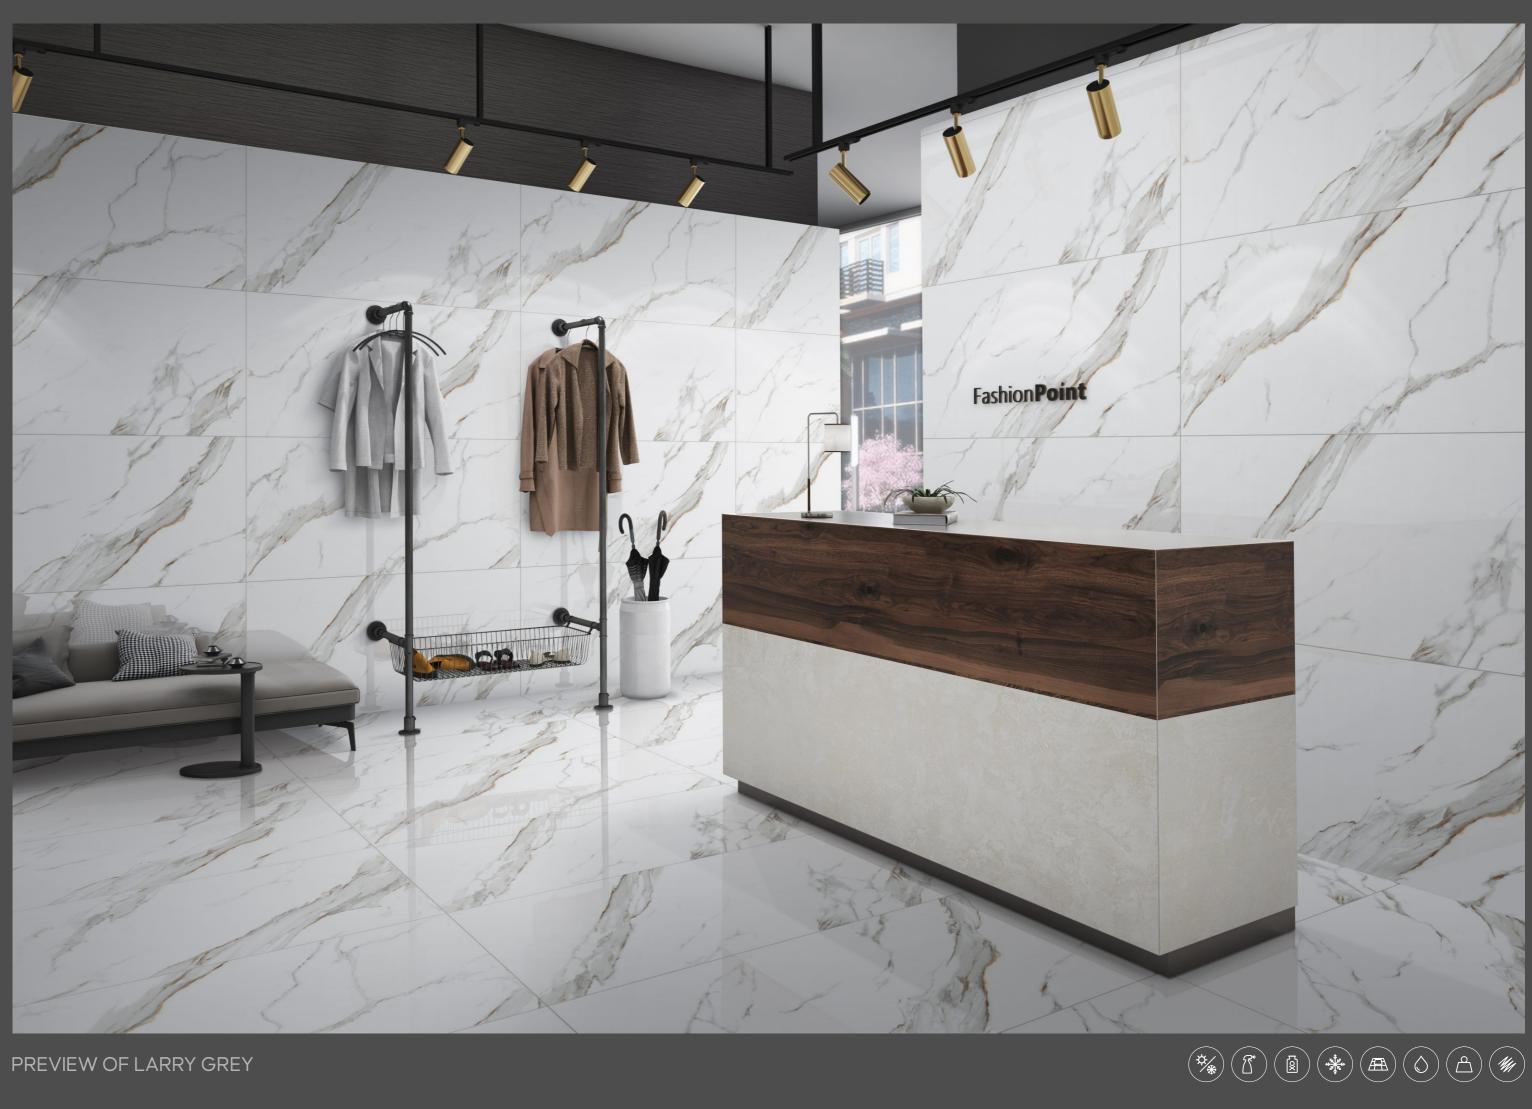

## **PRODUCT RANGE** 600X1200MM

BENITO CERIM STATUARIO GREY STATURIO

ELEGANCE WHITE

EOMA HERBER MEDOMA WHITE WHITE HERBERIA

IMPERVIA

KINDER STATURIO

LARRY GREY

MAGIC GREY