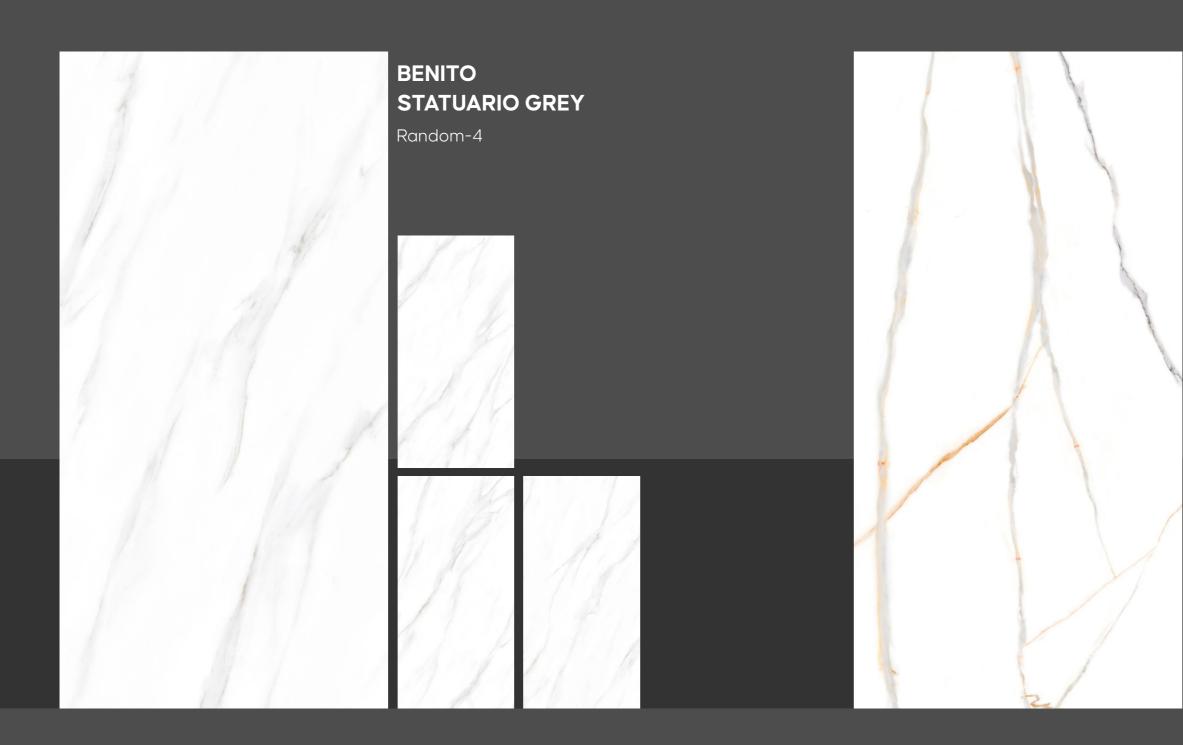

## **PRODUCT RANGE** 600X1200MM

BENITO CERIM STATUARIO GREY STATURIO

ELEGANCE WHITE

EOMA HERBER MEDOMA WHITE WHITE HERBERIA

IMPERVIA

KINDER STATURIO

LARRY GREY

MAGIC GREY

#### It's A Clickable Catalogue

Tap on particular product to Explore full size view.

Again tap on the preview To return to the main page