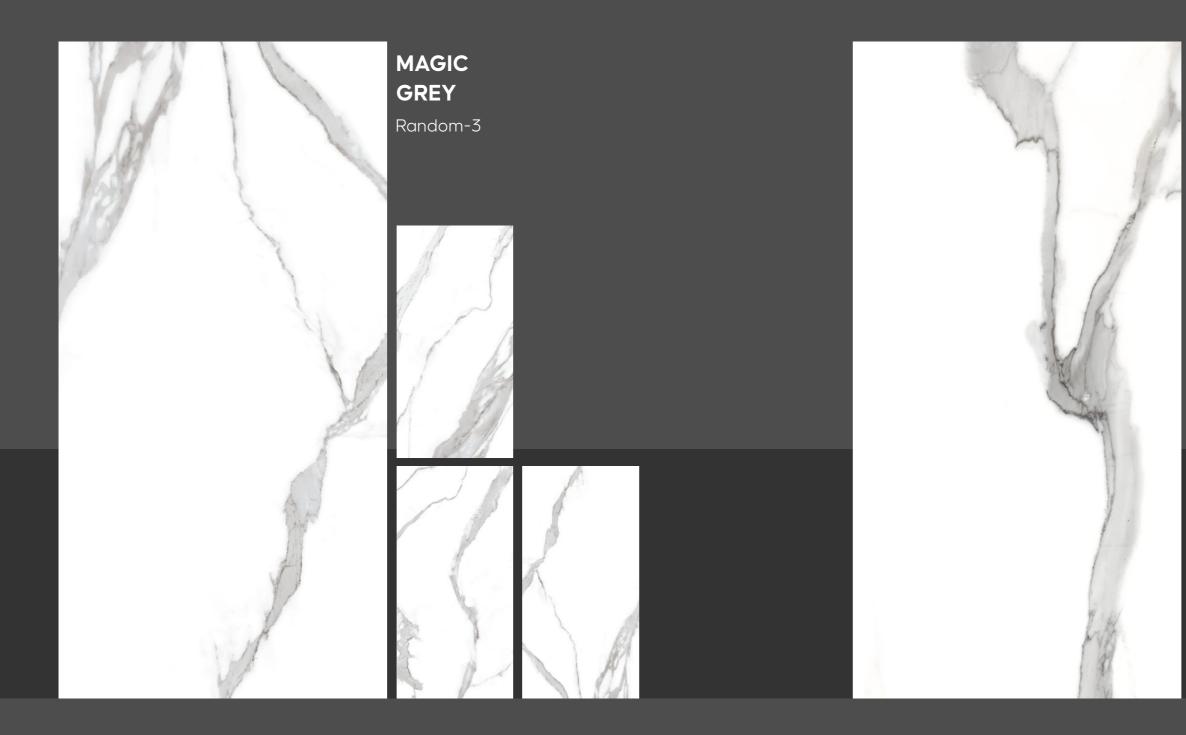

## **PRODUCT RANGE** 600X1200MM

BENITO CERIM STATUARIO GREY STATURIO

ELEGANCE WHITE

EOMA HERBER MEDOMA WHITE WHITE HERBERIA

IMPERVIA

KINDER STATURIO

LARRY GREY

MAGIC GREY

#### It's A Clickable Catalogue

Tap on particular product to Explore full size view.

Again tap on the preview To return to the main page