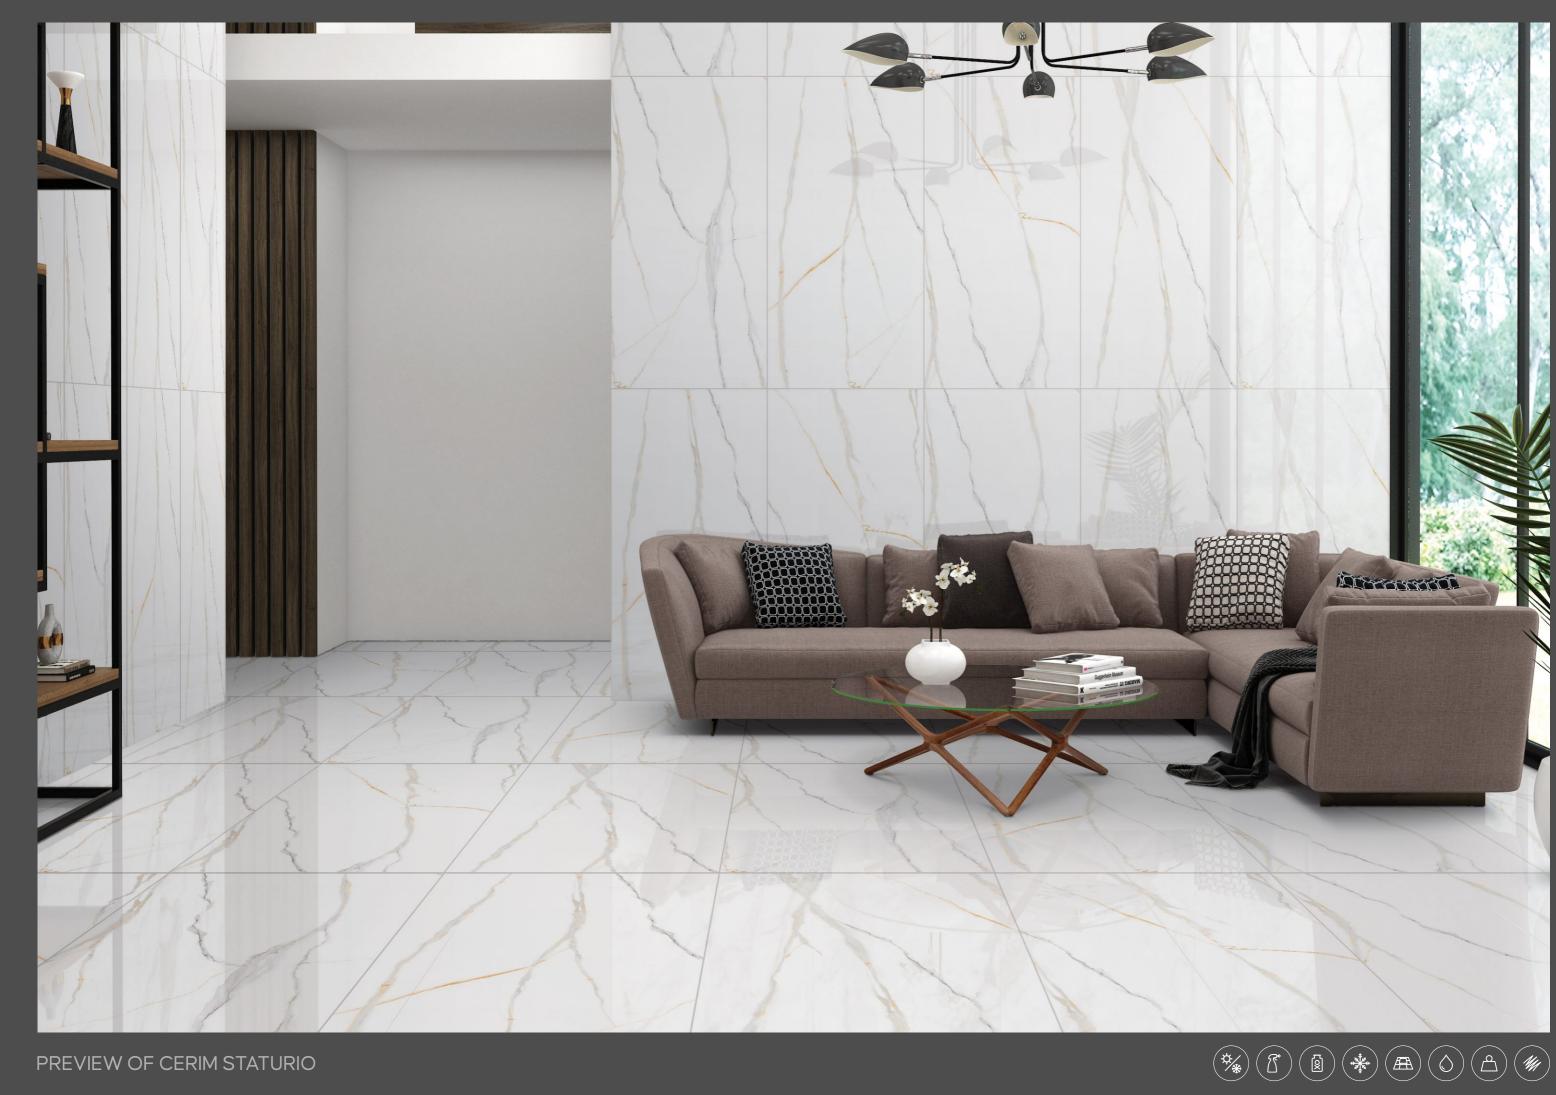

## **PRODUCT RANGE** 600X1200MM

BENITO CERIM STATUARIO GREY STATURIO

ELEGANCE WHITE

EOMA HERBER MEDOMA WHITE WHITE HERBERIA

IMPERVIA

KINDER STATURIO

LARRY GREY

MAGIC GREY

### CERIM STATURIO

Random-4