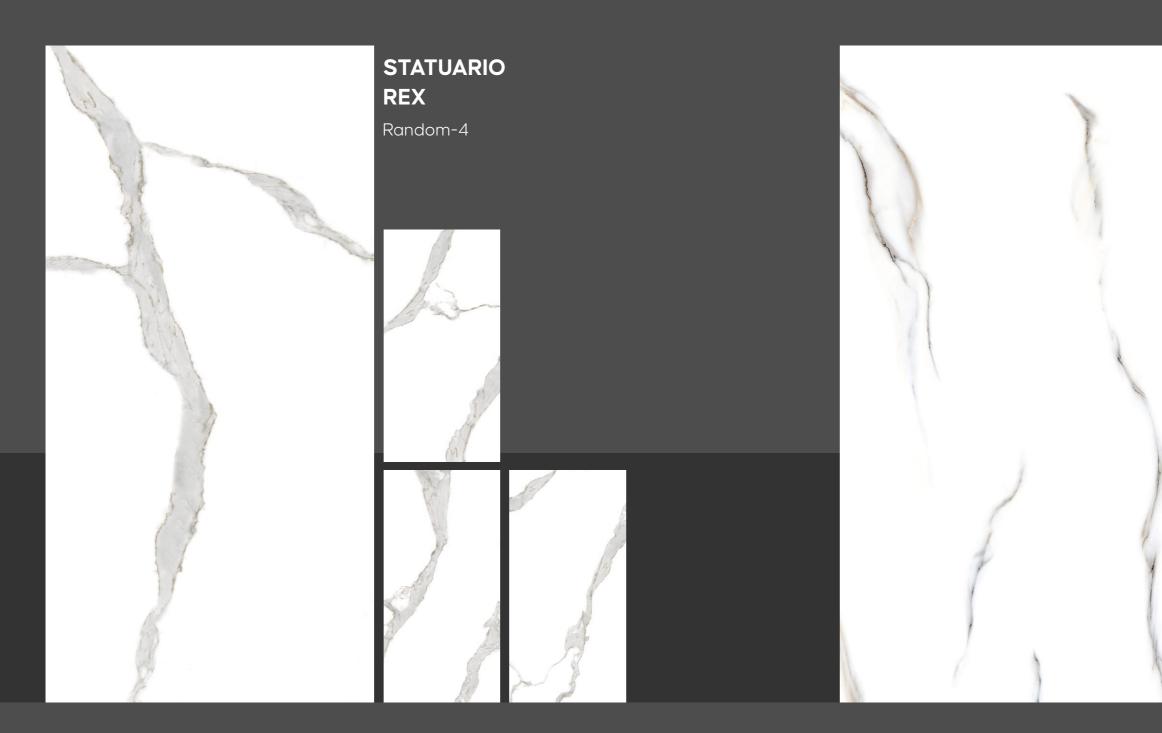

REFIECT

CALACATTA

GREY

WHITE

STATUARIO REX

SUPER STATUARIO

STATUARIO CLARA

STATUARIO CRUZE

#### It's A Clickable Catalogue

Tap on particular product to Explore full size view.

Again tap on the preview To return to the main page