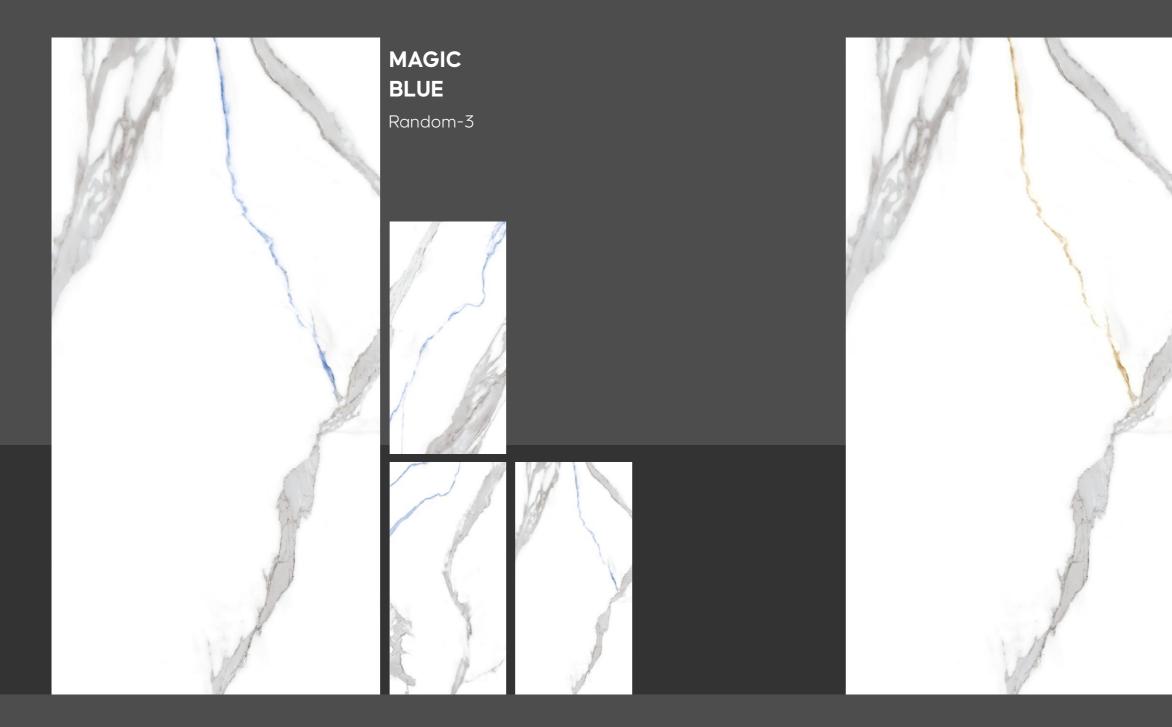

## **PRODUCT RANGE** 600X1200MM

BENITO CERIM STATUARIO GREY STATURIO

ELEGANCE WHITE

EOMA HERBER MEDOMA WHITE WHITE HERBERIA

IMPERVIA

KINDER STATURIO

LARRY GREY

MAGIC GREY