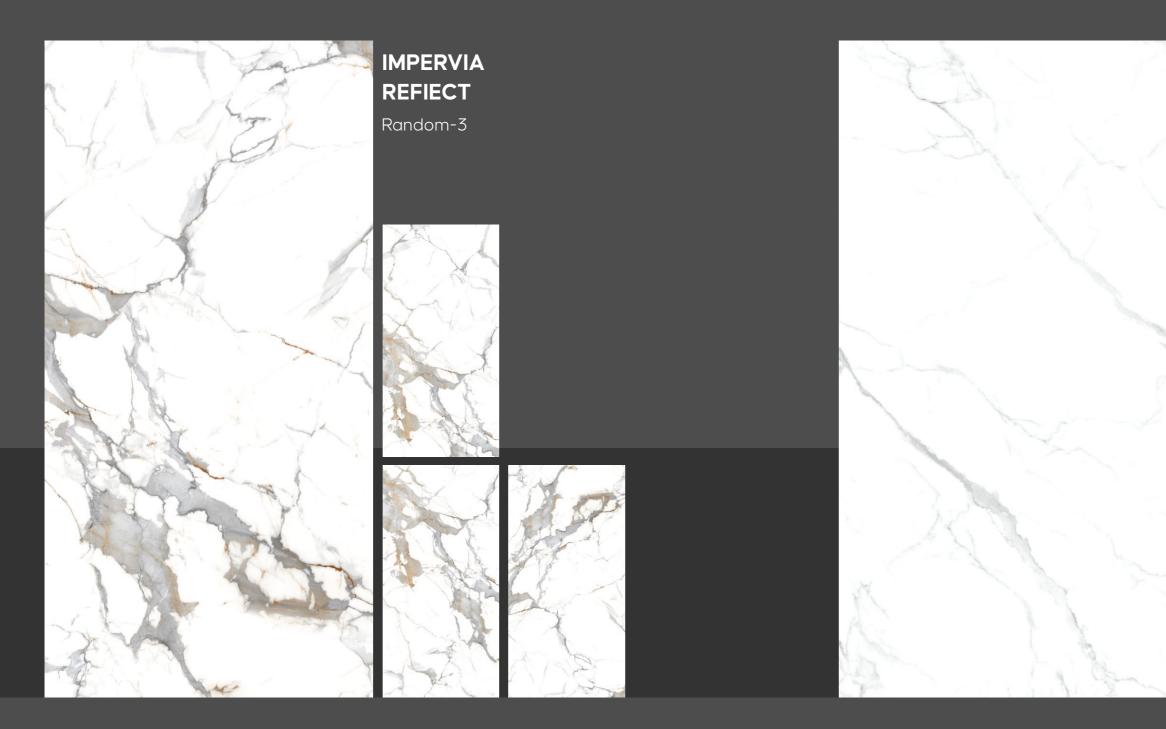

## **PRODUCT RANGE** 600X1200MM

BENITO CERIM STATUARIO GREY STATURIO

ELEGANCE WHITE

EOMA HERBER MEDOMA WHITE WHITE HERBERIA

IMPERVIA

KINDER STATURIO

LARRY GREY

MAGIC GREY

REFIECT

CALACATTA

GREY

WHITE

STATUARIO REX

SUPER STATUARIO

STATUARIO CLARA

STATUARIO CRUZE