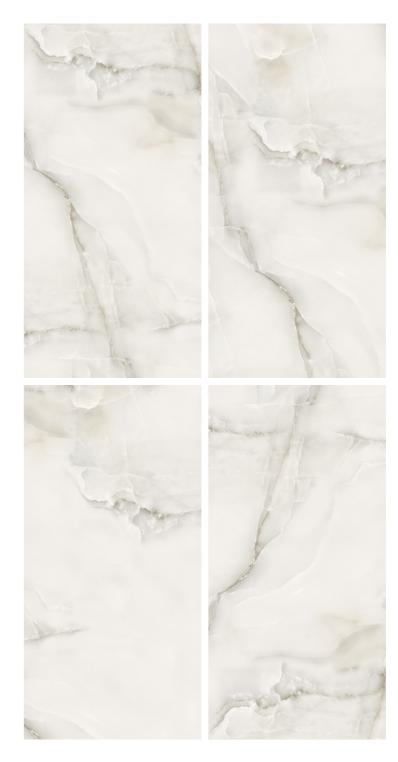

ZAVIER WHITE

ANTI SKY ONYX Size:600x1200mm | Finish:Glossy

EMBED ONYX BIANCO Size:600x1200mm | Finish:Glossy

EMBED ONYX IVORY Size:600x1200mm | Finish:Glossy

JAQUEL ONYX WHITE Size:600x1200mm | Finish:Glossy

JASPER WHITE Size:600x1200mm | Finish:Glossy

LUXURY ONYX Size:600x1200mm | Finish:Glossy

MAGNIFIC JADE Size:600x1200mm | Finish:Glossy

ONICE CHIAVA Size:600x1200mm | Finish:Glossy

www.velzonegranito.com

ONICE PEARLA Size:600x1200mm | Finish:Glossy