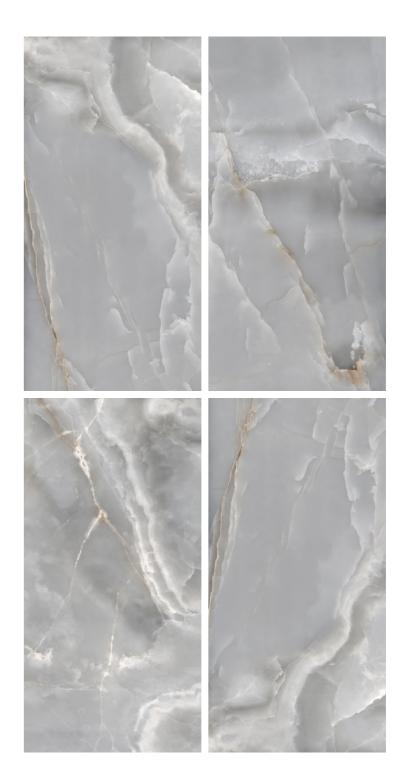

#### **PRODUCT RANGE** 600X1200MM

#### Tap To Explore **Each Product**

Tap on particular product to Explore full size view.

Tap To Back To **Index Page** 

Again tap on the preview To return to the main page

**ANTI SKY** ONYX

EMBED ONYX **BIANCO** 

EMBED ONYX **IVORY** 

WHITE

JASPER WHITE

LUXURY ONYX

MAGNIFIC **JADE** 

ONICE CHIAVA

ONICE **PEARLA** 

ONYX BONE

**ONYX CRINGE BUFF** 

**ONYX CRINGE ICE** 

ONYX MILE

PARK WHITE

SCOTT ONYX **GREEN** 

**SNOOK** ONYX

**VERONIC** ONYX

WHITE CLOUDY