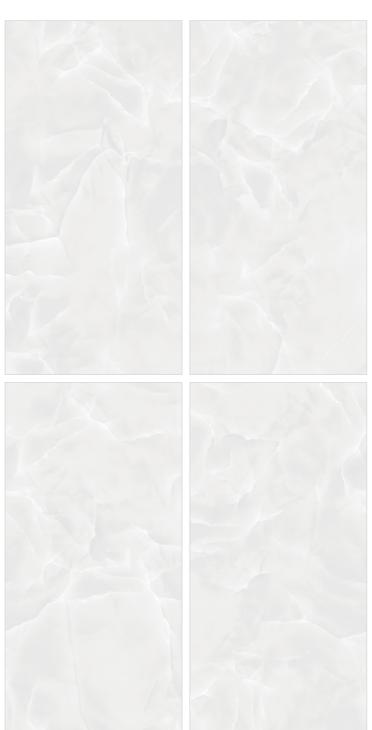

Onyx Collection 600x1200mm | Glossy Finish

Third-fired material, pleasing to the touch and to the eye.

our glossy collection already available in stock or deliverable within ordinary times.

A wide assortment of modular and continuous decorations, featuring diverse moods and inspirations.

Modules 60x120, easy to transport and lay. They adapt to large and small walls and floors without wastage.