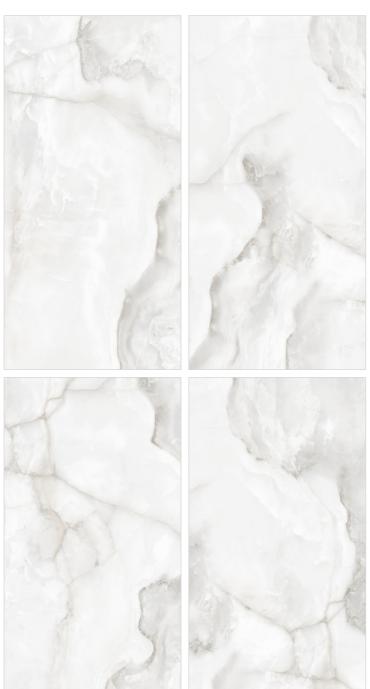

ve decor prospects along with functional elements for your spaces, and give seamless details and accents.













#### **PRODUCT RANGE** 600X1200MM



## It's A Clickable Catalogue



#### Tap To Explore **Each Product**

Tap on particular product to Explore full size view.



Tap To Back To **Index Page** 

Again tap on the preview To return to the main page



**ANTI SKY** ONYX



EMBED ONYX **BIANCO** 



EMBED ONYX **IVORY** 



WHITE



JASPER WHITE



LUXURY ONYX



MAGNIFIC **JADE** 



ONICE CHIAVA



ONICE **PEARLA** 



ONYX BONE



**ONYX CRINGE BUFF** 



**ONYX CRINGE ICE** 



ONYX MILE



PARK WHITE



SCOTT ONYX **GREEN** 







**SNOOK** ONYX



**VERONIC** ONYX



WHITE CLOUDY



ZAVIER WHITE







ANTI SKY ONYX Size:600x1200mm | Finish:Glossy

























EMBED ONYX BIANCO Size:600x1200mm | Finish:Glossy

























EMBED ONYX IVORY Size:600x1200mm | Finish:Glossy

























JAQUEL ONYX WHITE Size:600x1200mm | Finish:Glossy























JASPER WHITE Size:600x1200mm | Finish:Glossy























LUXURY ONYX Size:600x1200mm | Finish:Glossy

























MAGNIFIC JADE Size:600x1200mm | Finish:Glossy























ONICE CHIAVA Size:600x1200mm | Finish:Glossy

















www.velzonegranito.com







ONICE PEARLA Size:600x1200mm | Finish:Glossy















































ONYX CRINGE BUFF Size:600x1200mm | Finish:Glossy























ONYX CRINGE ICE Size:600x1200mm | Finish:Glossy















































PARK WHITE Size:6