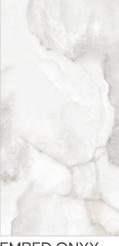

#### Tap To Explore **Each Product**

Tap on particular product to Explore full size view.

Tap To Back To **Index Page** 

Again tap on the preview To return to the main page

**ANTI SKY** ONYX

EMBED ONYX **BIANCO** 

EMBED ONYX **IVORY** 

WHITE

JASPER WHITE

LUXURY ONYX

MAGNIFIC **JADE** 

ONICE CHIAVA

ONICE **PEARLA** 

ONYX BONE

ZAVIER WHITE

ANTI SKY ONYX Size:600x1200mm | Finish:Glossy

EMBED ONYX BIANCO Size:600x1200mm | Finish:Glossy

EMBED ONYX IVORY Size:600x1200mm | Finish:Glossy

JAQUEL ONYX WHITE Size:600x1200mm | Finish:Glossy