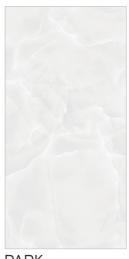

**ONYX CRINGE BUFF** 

**ONYX CRINGE ICE** 

ONYX MILE

PARK WHITE

SCOTT ONYX **GREEN** 

**SNOOK** ONYX

**VERONIC** ONYX

WHITE CLOUDY

ONYX CRINGE BUFF Size:600x1200mm | Finish:Glossy

ONYX CRINGE ICE Size:600x1200mm | Finish:Glossy

PARK WHITE Size:600x1200mm | Finish:Glossy

SCOTT ONYX GREEN Size:600x1200mm | Finish:Glossy

SCOTT ONYX GREY Size:600x1200mm | Finish:Glossy