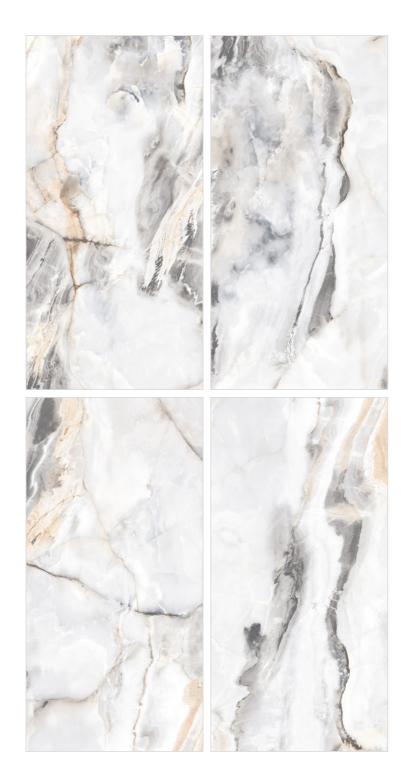

#### **PRODUCT RANGE** 600X1200MM

#### Tap To Explore **Each Product**

Tap on particular product to Explore full size view.

Tap To Back To **Index Page** 

Again tap on the preview To return to the main page

**ANTI SKY** ONYX

EMBED ONYX **BIANCO** 

EMBED ONYX **IVORY** 

WHITE

JASPER WHITE

LUXURY ONYX

MAGNIFIC **JADE** 

ONICE CHIAVA

ONICE **PEARLA** 

ONYX BONE

**ONYX CRINGE BUFF** 

**ONYX CRINGE ICE** 

ONYX MILE

PARK WHITE

SCOTT ONYX **GREEN** 

**SNOOK** ONYX

**VERONIC** ONYX

WHITE CLOUDY