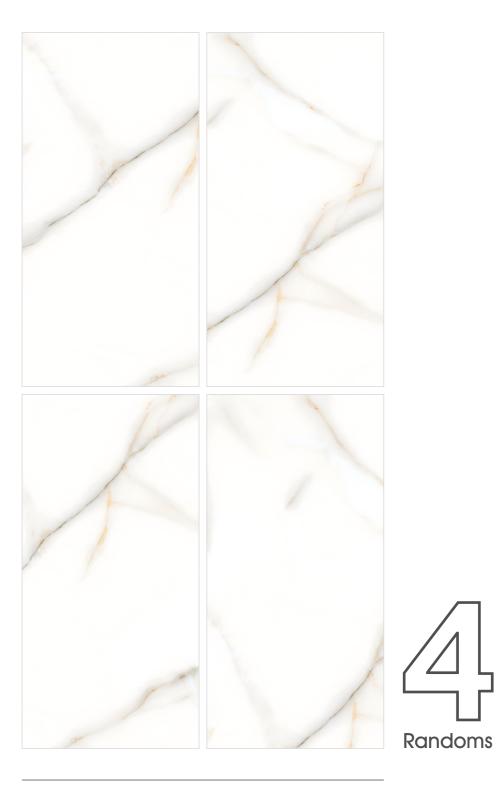

SNOOK ONYX Size:600x1200mm | Finish:Glossy

VERONIC ONYX Size:600x1200mm | Finish:Glossy

WHITE CLOUDY Size:600x1200mm | Finish:Glossy

Randoms