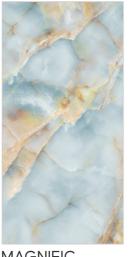

EMBED ONYX **IVORY** 

WHITE

JASPER WHITE

LUXURY ONYX

MAGNIFIC **JADE** 

ONICE CHIAVA

ONICE **PEARLA** 

ONYX BONE

JASPER WHITE Size:600x1200mm | Finish:Glossy

LUXURY ONYX Size:600x1200mm | Finish:Glossy

MAGNIFIC JADE Size:600x1200mm | Finish:Glossy

ONICE CHIAVA Size:600x1200mm | Finish:Glossy

www.velzonegranito.com

ONICE PEARLA Size:600x1200mm | Finish:Glossy