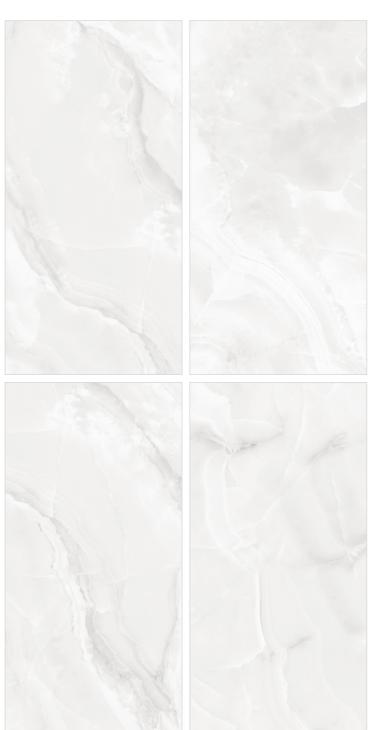

**ONYX CRINGE BUFF** 

**ONYX CRINGE ICE** 

ONYX MILE

PARK WHITE

SCOTT ONYX **GREEN** 

**SNOOK** ONYX

**VERONIC** ONYX

WHITE CLOUDY

SNOOK ONYX Size:600x1200mm | Finish:Glossy

VERONIC ONYX Size:600x1200mm | Finish:Glossy

WHITE CLOUDY Size:600x1200mm | Finish:Glossy

Randoms