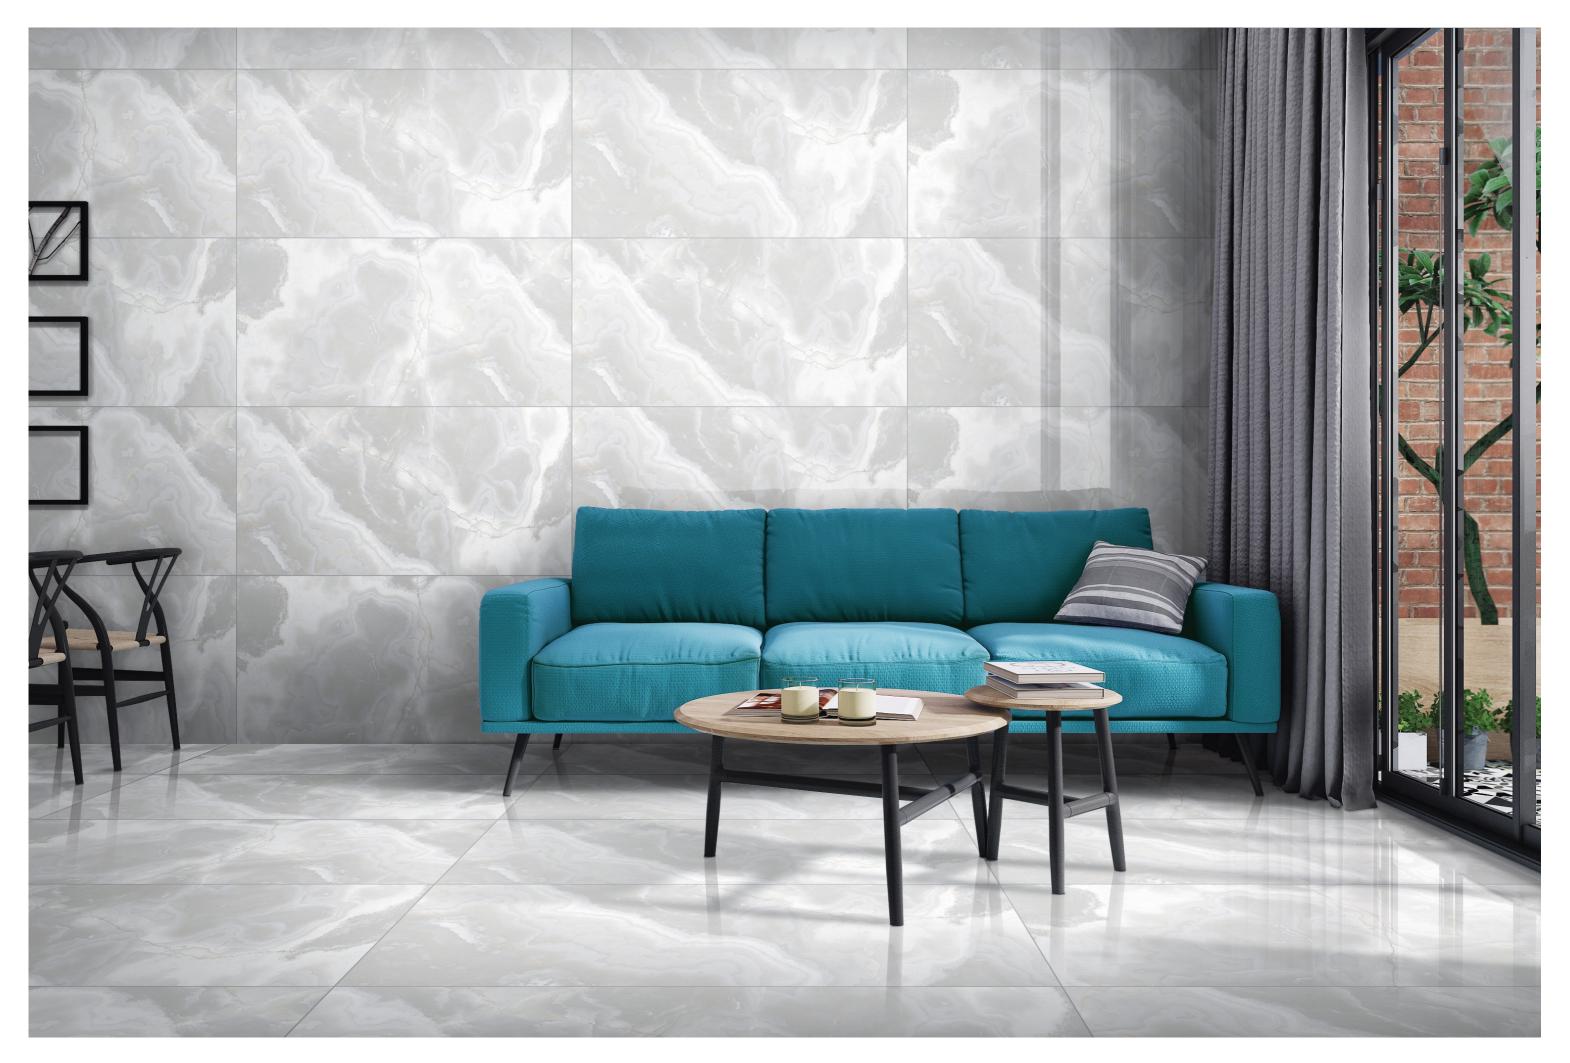

Onyx Collection 600x1200mm | Glossy Finish

Third-fired material, pleasing to the touch and to the eye.

our glossy collection already available in stock or deliverable within ordinary times.

A wide assortment of modular and continuous decorations, featuring diverse moods and inspirations.

Modules 60x120, easy to transport and lay. They adapt to large and small walls and floors without wastage.