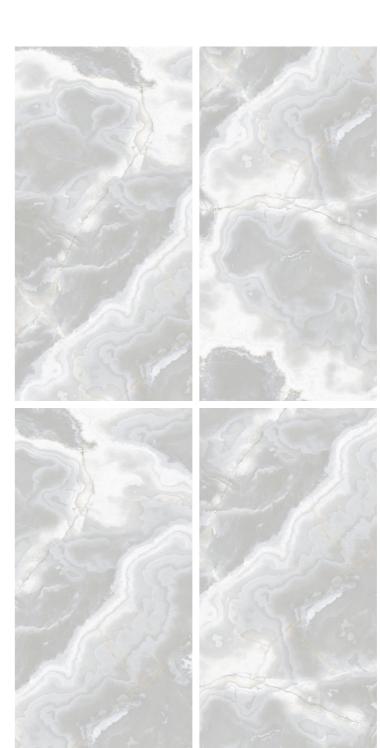

Onyx Collection 600x1200mm | Glossy Finish

Third-fired material, pleasing to the touch and to the eye.

our glossy collection already available in stock or deliverable within ordinary times.

A wide assortment of modular and continuous decorations, featuring diverse moods and inspirations.

Modules 60x120, easy to transport and lay. They adapt to large and small walls and floors without wastage.