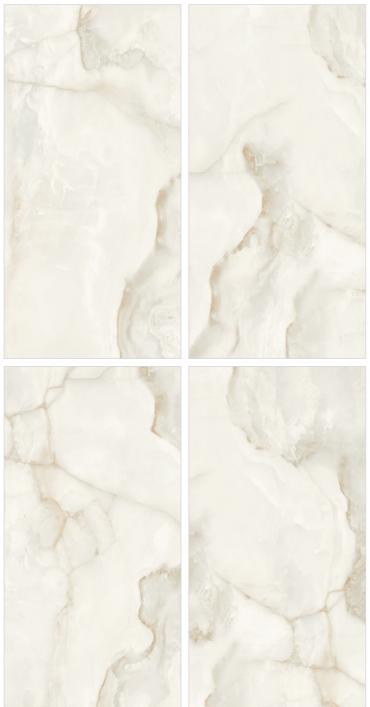

seamless details and accents.













#### **PRODUCT RANGE** 600X1200MM



## It's A Clickable Catalogue



#### Tap To Explore **Each Product**

Tap on particular product to Explore full size view.



Tap To Back To **Index Page** 

Again tap on the preview To return to the main page



**ANTI SKY** ONYX



EMBED ONYX **BIANCO** 



EMBED ONYX **IVORY** 



WHITE



JASPER WHITE



LUXURY ONYX



MAGNIFIC **JADE** 



ONICE CHIAVA



ONICE **PEARLA** 



ONYX BONE



**ONYX CRINGE BUFF** 



**ONYX CRINGE ICE** 



ONYX MILE



PARK WHITE



SCOTT ONYX **GREEN** 







**SNOOK** ONYX



**VERONIC** ONYX



WHITE CLOUDY



ZAVIER WHITE







ANTI SKY ONYX Size:600x1200mm | Finish:Glossy

























EMBED ONYX BIANCO Size:600x1200mm | Finish:Glossy

























EMBED ONYX IVORY Size:600x1200mm | Finish:Glossy

























JAQUEL ONYX WHITE Size:600x1200mm | Finish:Glossy























JASPER WHITE Size:600x1200mm | Finish:Glossy























LUXURY ONYX Size:600x1200mm | Finish:Glossy

























MAGNIFIC JADE Size:600x1200mm | Finish:Glossy























ONICE CHIAVA Size:600x1200mm | Finish:Glossy

















www.velzonegranito.com







ONICE PEARLA Size:600x1200mm | Finish:Glossy















































ONYX CRINGE BUFF Size:600x1200mm | Finish:Glossy























ONYX CRINGE ICE Size:600x1200mm | Finish:Glossy















































PARK WHITE Size:600x1200mm | Finish:Glossy

























SCOTT ONYX GREEN Size:60