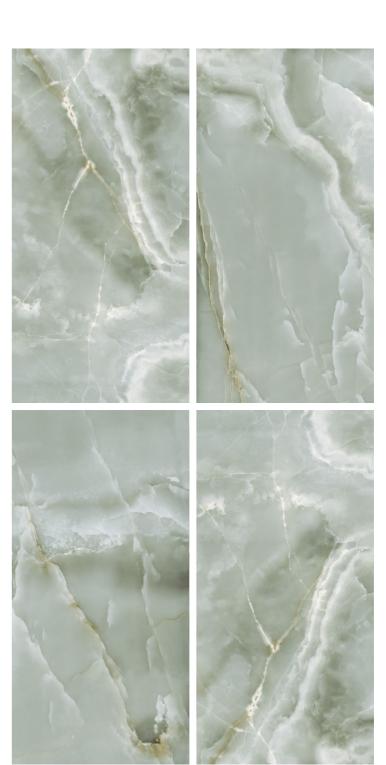

Onyx Collection 600x1200mm | Glossy Finish

Third-fired material, pleasing to the touch and to the eye.

our glossy collection already available in stock or deliverable within ordinary times.

A wide assortment of modular and continuous decorations, featuring diverse moods and inspirations.

Modules 60x120, easy to transport and lay. They adapt to large and small walls and floors without wastage.