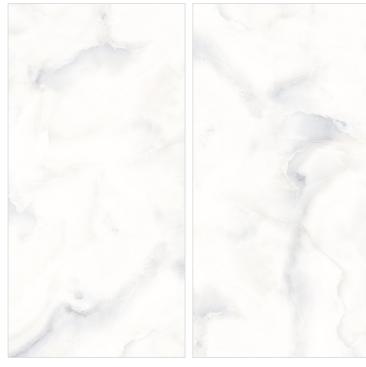

Onyx Collection 600x1200mm | Glossy Finish

Third-fired material, pleasing to the touch and to the eye.

our glossy collection already available in stock or deliverable within ordinary times.

A wide assortment of modular and continuous decorations, featuring diverse moods and inspirations.