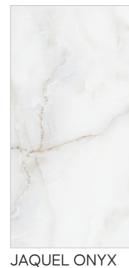

ZAVIER WHITE

ANTI SKY ONYX Size:600x1200mm | Finish:Glossy

EMBED ONYX BIANCO Size:600x1200mm | Finish:Glossy

EMBED ONYX IVORY Size:600x1200mm | Finish:Glossy

JAQUEL ONYX WHITE Size:600x1200mm | Finish:Glossy