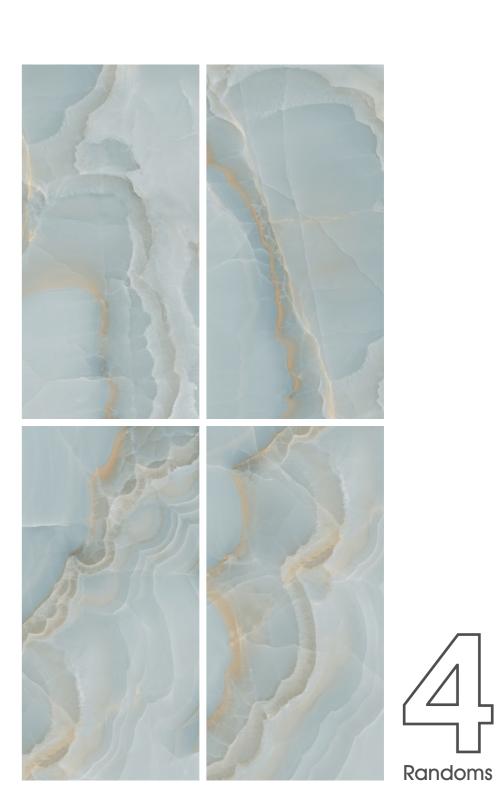

SNOOK ONYX Size:600x1200mm | Finish:Glossy

VERONIC ONYX Size:600x1200mm | Finish:Glossy

WHITE CLOUDY Size:600x1200mm | Finish:Glossy

Randoms