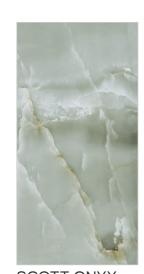

**ONYX CRINGE BUFF** 

**ONYX CRINGE ICE** 

ONYX MILE

PARK WHITE

SCOTT ONYX **GREEN** 

**SNOOK** ONYX

**VERONIC** ONYX

WHITE CLOUDY

ONYX CRINGE BUFF Size:600x1200mm | Finish:Glossy

ONYX CRINGE ICE Size:600x1200mm | Finish:Glossy

PARK WHITE Size:600x1200mm | Finish:Glossy

SCOTT ONYX GREEN Size:600x1200mm | Finish:Glossy

SCOTT ONYX GREY Size:600x1200mm | Finish:Glossy