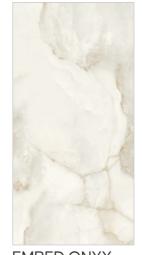

#### Tap To Explore **Each Product**

Tap on particular product to Explore full size view.

Tap To Back To **Index Page** 

Again tap on the preview To return to the main page

**ANTI SKY** ONYX

EMBED ONYX **BIANCO** 

EMBED ONYX **IVORY** 

WHITE

JASPER WHITE

LUXURY ONYX

MAGNIFIC **JADE** 

ONICE CHIAVA

ONICE **PEARLA** 

ONYX BONE

ZAVIER WHITE

ANTI SKY ONYX Size:600x1200mm | Finish:Glossy

EMBED ONYX BIANCO Size:600x1200mm | Finish:Glossy

EMBED ONYX IVORY Size:600x1200mm | Finish:Glossy

JAQUEL ONYX WHITE Size:600x1200mm | Finish:Glossy