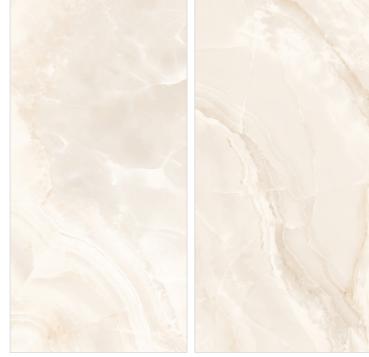

Onyx Collection 600x1200mm | Glossy Finish

Third-fired material, pleasing to the touch and to the eye.

our glossy collection already available in stock or deliverable within ordinary times.

A wide assortment of modular and continuous decorations, featuring diverse moods and inspirations.