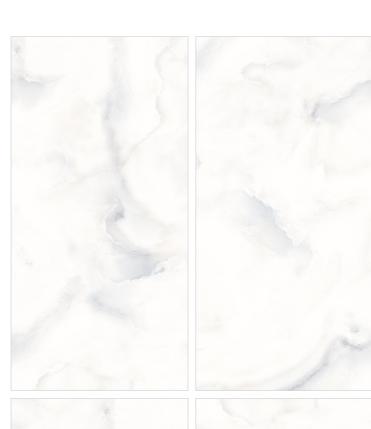

ONYX CRINGE BUFF Size:600x1200mm | Finish:Glossy

ONYX CRINGE ICE Size:600x1200mm | Finish:Glossy

PARK WHITE Size:600x1200mm | Finish:Glossy

SCOTT ONYX GREEN Size:600x1200mm | Finish:Glossy

SCOTT ONYX GREY Size:600x1200mm | Finish:Glossy

SNOOK ONYX Size:600x1200mm | Finish:Glossy

VERONIC ONYX Size:600x1200mm | Finish:Glossy

WHITE CLOUDY Size:600x1200mm | Finish:Glossy

Randoms