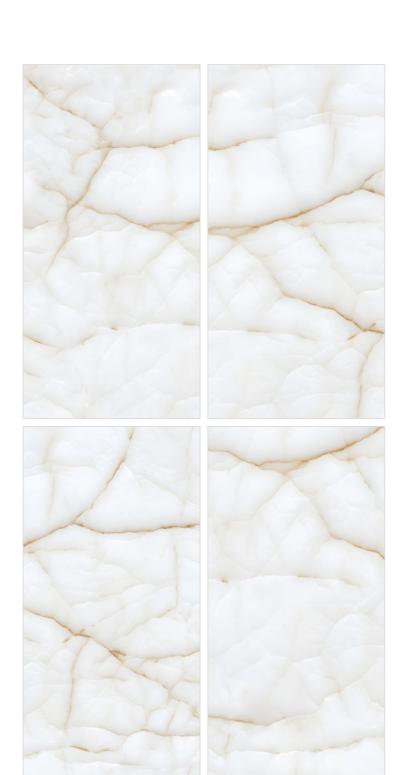

# The Enigma Of Nature That Resonates In The Serenity Of Chosen Space.

Curated from the fragments of natural marble, embodied in our ecological tiles, it is reinventing the modern-day lifestyle. It captures the essence of the stone in its surfaces and delivers you a replication that is boundless, easy to maintain, with lessened breakage, and much more.

SNOOK ONYX Size:600x1200mm | Finish:Glossy

VERONIC ONYX Size:600x1200mm | Finish:Glossy

WHITE CLOUDY Size:600x1200mm | Finish:Glossy

Randoms