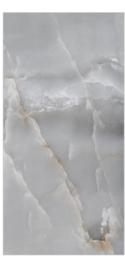

**ONYX CRINGE BUFF** 

**ONYX CRINGE ICE** 

ONYX MILE

PARK WHITE

SCOTT ONYX **GREEN** 

**SNOOK** ONYX

**VERONIC** ONYX

WHITE CLOUDY

ONYX CRINGE BUFF Size:600x1200mm | Finish:Glossy

ONYX CRINGE ICE Size:600x1200mm | Finish:Glossy

PARK WHITE Size:600x1200mm | Finish:Glossy

SCOTT ONYX GREEN Size:600x1200mm | Finish:Glossy

SCOTT ONYX GREY Size:600x1200mm | Finish:Glossy