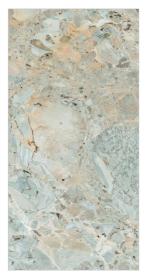

### **PRODUCT RANGE** 600X1200MM

APULLIA AGNA

**BRIA** 

AUROMA PLUM

**GREY** 

**GREEN** 

MARIAN YALE MARIAN LAUREL

CROCODILE WHITE