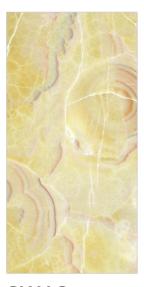

GIALLO ONICE

Random-4

Size 600x1200mm (2'x4')

Finish **Glossy Surface** 

www.velzonegranito.com

JACK PINE ONICE

Random-4

Size 600x1200mm (2'x4')