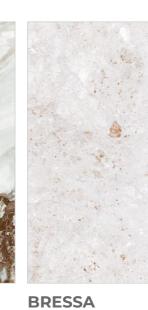

### It's A Clickable Catalogue

Tap To Explore **Each Product** 

Tap on particular product to Explore full size view.

Tap To Back To **Index Page** 

Again tap on the preview To return to the main page

**BRESSA GREY** Random-3

Size 600x1200mm (2'x4')

Finish Glossy Surface