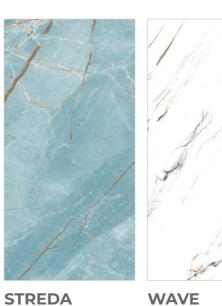

**DELICATO** ONYX

GIALLO ONICE

ILLISION BROWN

WAVE MULTY AZUL

**SHANAYA MULTY** 

Random-4

Size 600x1200mm (2'x4')

Finish **Glossy Surface** 

**WAVE MULTY** 

Random-3

Size 600x1200mm (2'x4')

Finish Glossy Surface