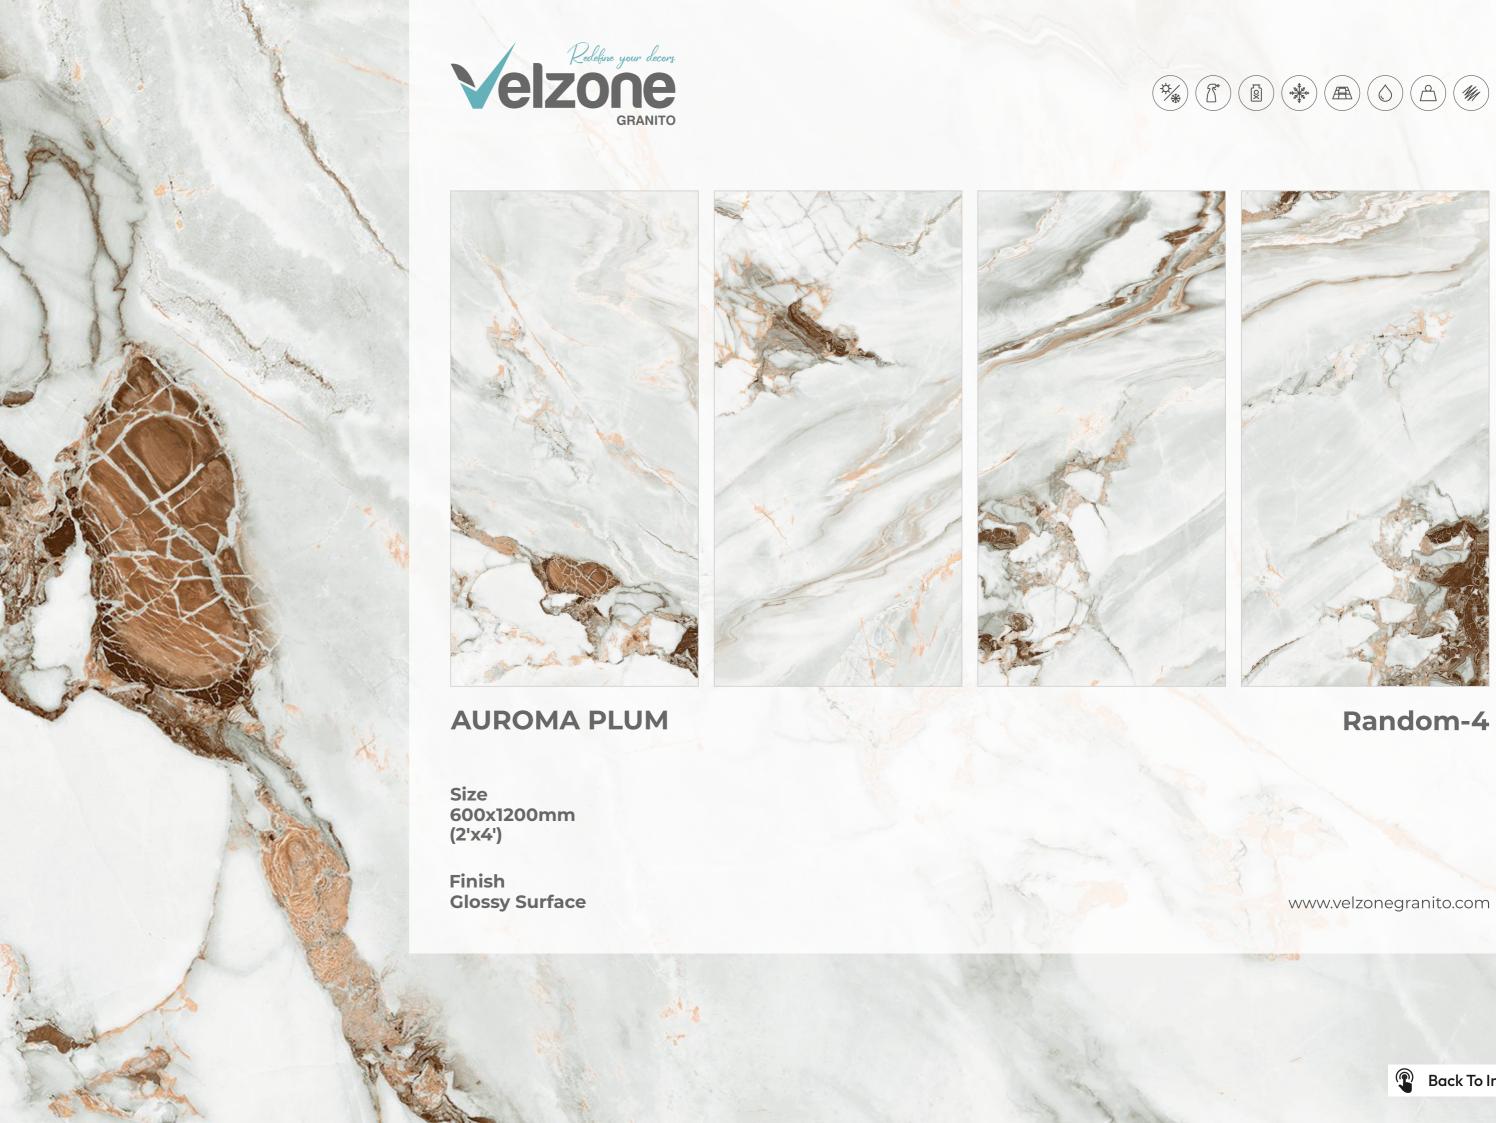

### **PRODUCT RANGE** 600X1200MM

APULLIA AGNA

**BRIA** 

AUROMA PLUM

**GREY** 

**GREEN** 

MARIAN YALE MARIAN LAUREL

CROCODILE WHITE

### It's A Clickable Catalogue

Tap To Explore **Each Product** 

Tap on particular product to Explore full size view.

Tap To Back To **Index Page** 

Again tap on the preview To return to the main page

**BRESSA GREY** Random-3

Size 600x1200mm (2'x4')

Finish Glossy Surface