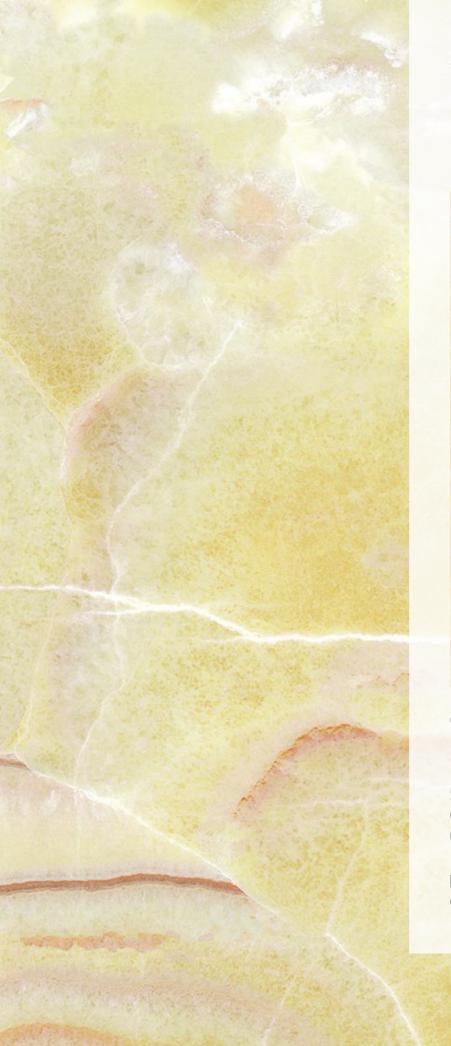

**DELICATO** ONYX

GIALLO ONICE

ILLISION BROWN

WAVE MULTY AZUL

GIALLO ONICE

Random-4

Size 600x1200mm (2'x4')

Finish **Glossy Surface** 

www.velzonegranito.com

JACK PINE ONICE

Random-4

Size 600x1200mm (2'x4')