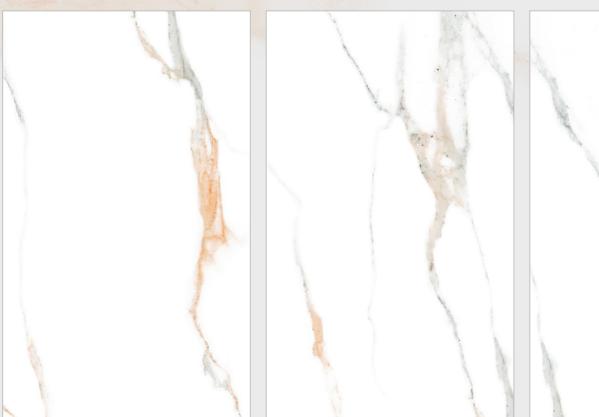

### **PRODUCT RANGE** 600X1200MM

APULLIA AGNA

**BRIA** 

AUROMA PLUM

**GREY** 

**GREEN** 

MARIAN YALE MARIAN LAUREL

CROCODILE WHITE

**DELICATO** ONYX

GIALLO ONICE

ILLISION BROWN

WAVE MULTY AZUL