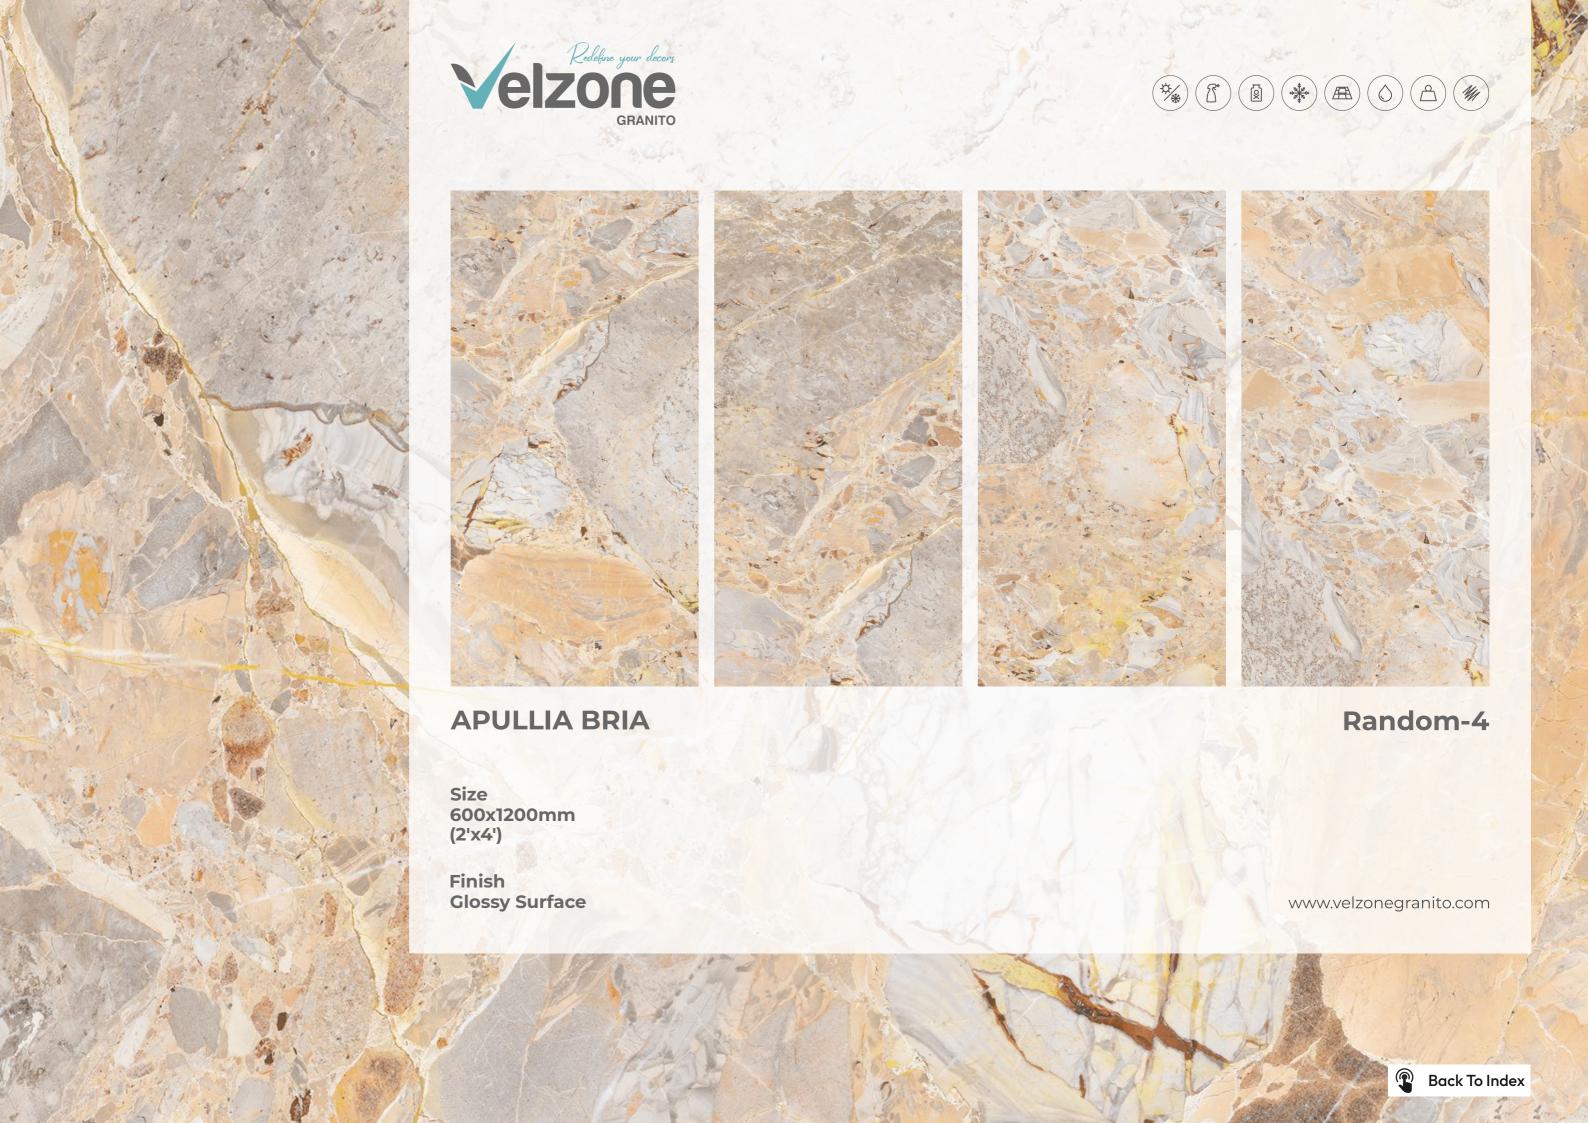

### **PRODUCT RANGE** 600X1200MM

APULLIA AGNA

**BRIA** 

AUROMA PLUM

**GREY** 

**GREEN** 

MARIAN YALE MARIAN LAUREL

CROCODILE WHITE

Size 600x1200mm (2'x4')

Finish Glossy Surface