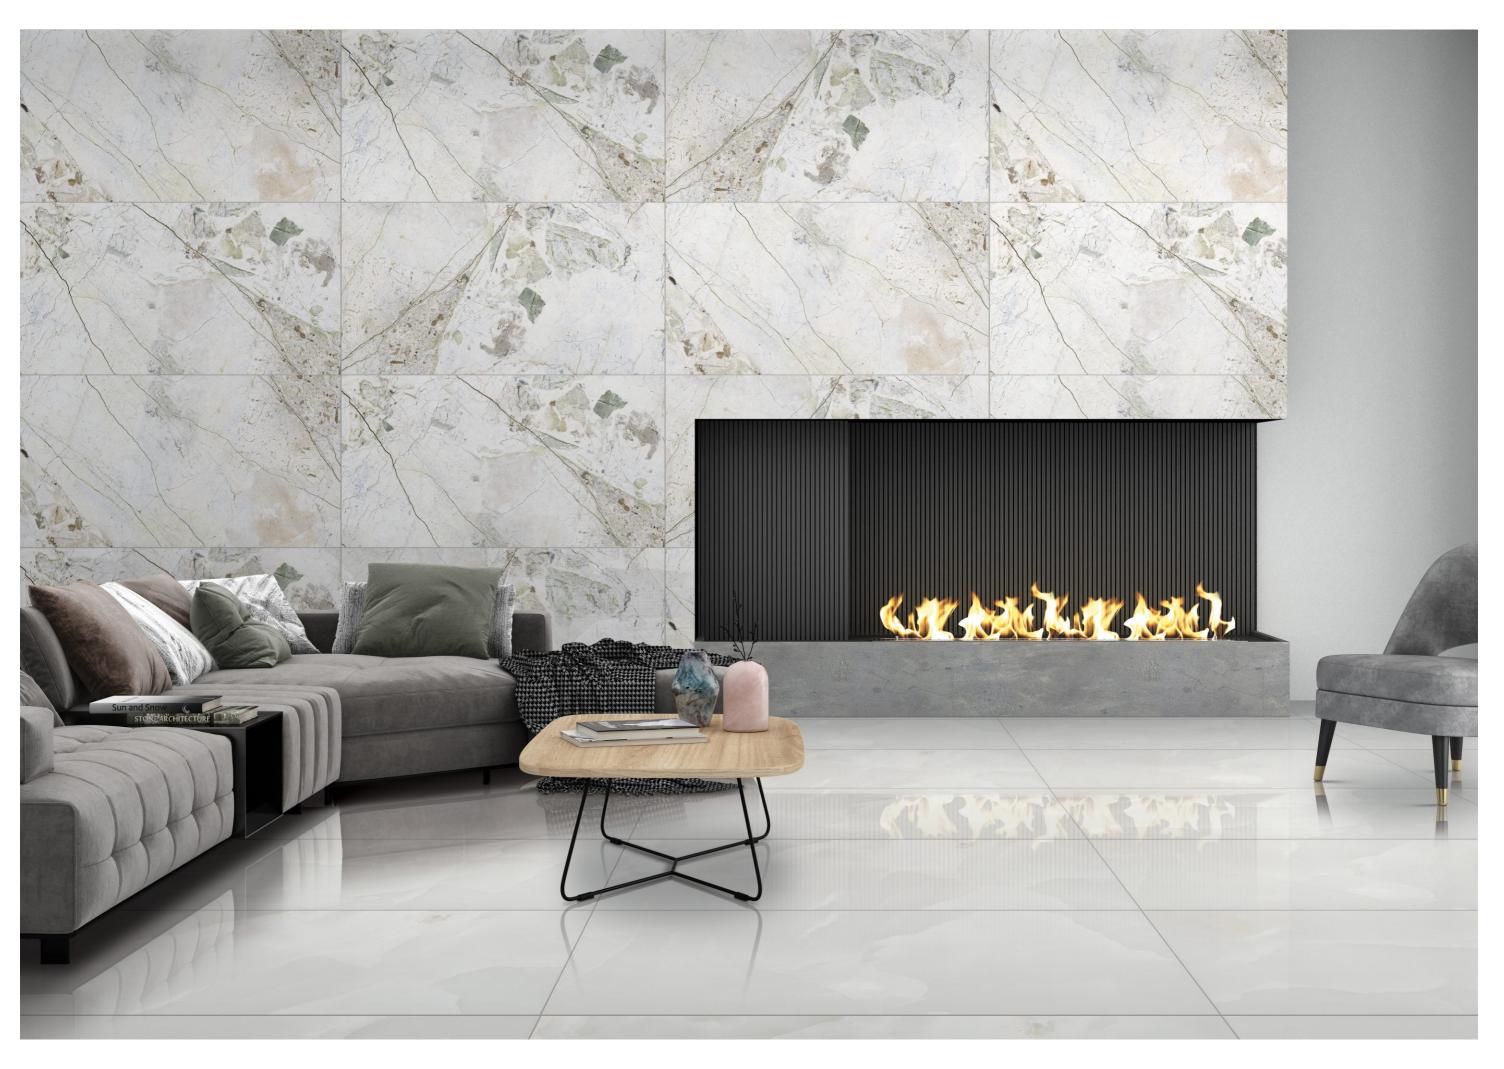

**DELICATO** ONYX

GIALLO ONICE

ILLISION BROWN

WAVE MULTY AZUL

Size 600x1200mm (2'x4')

Finish Glossy Surface