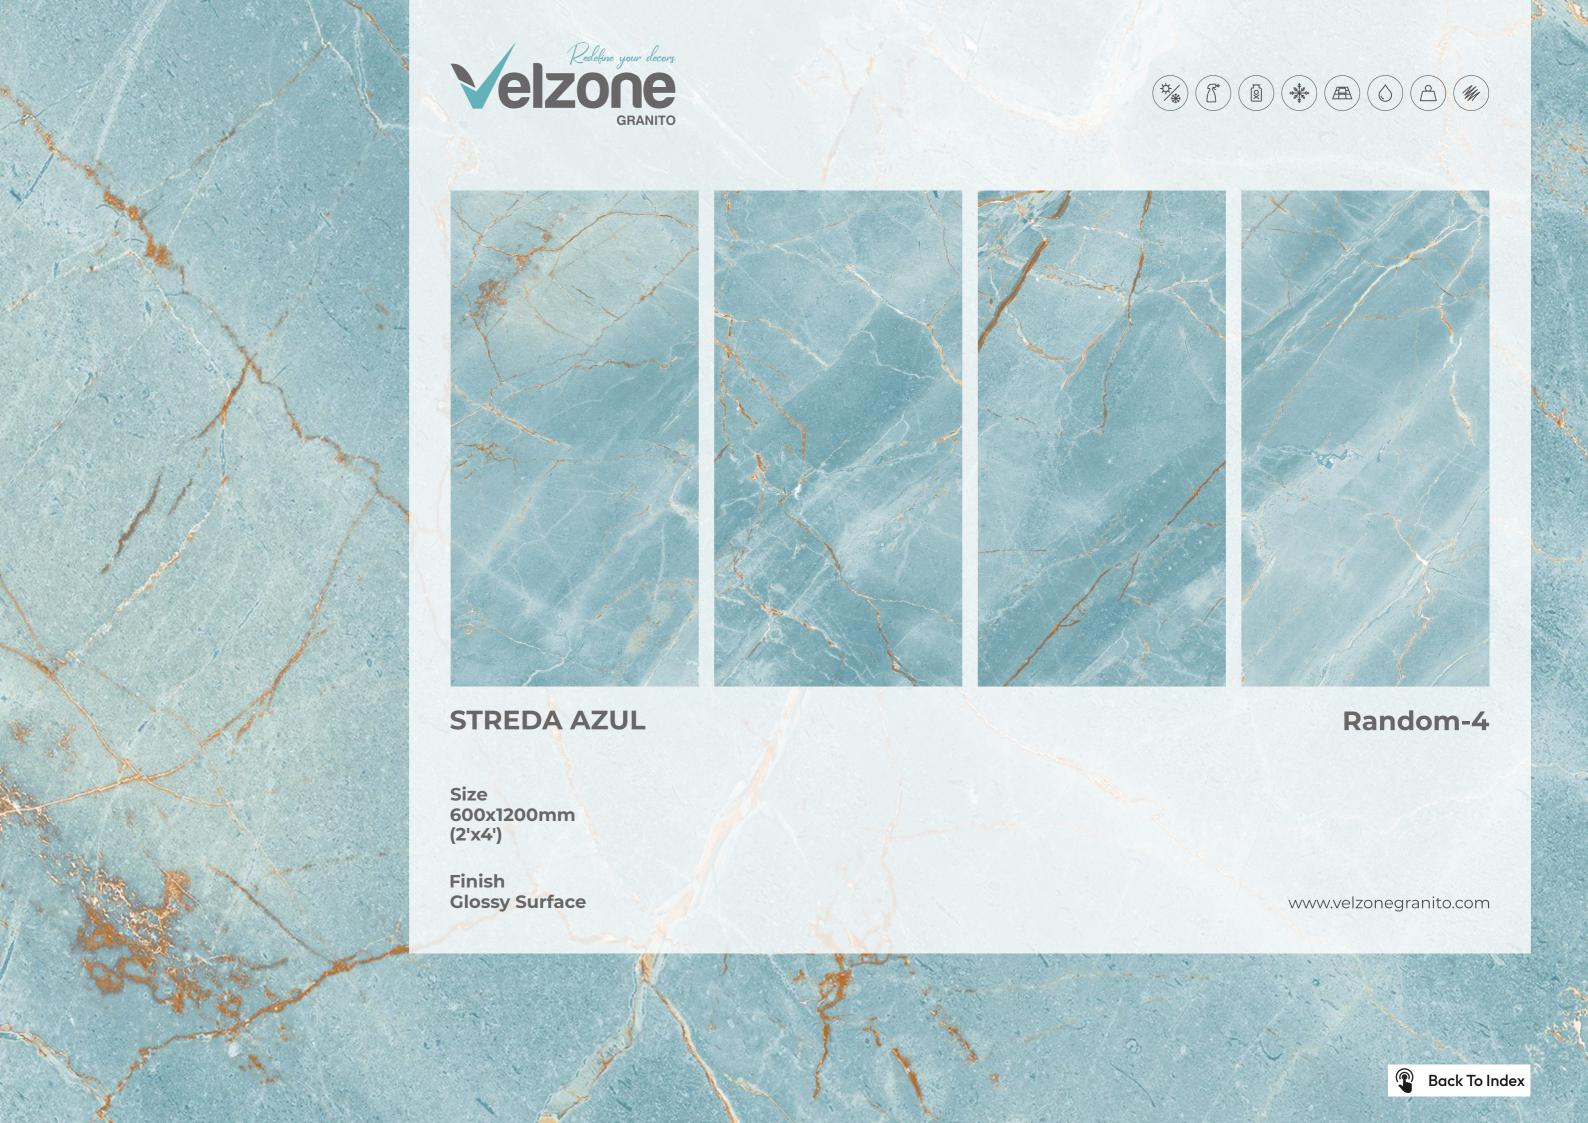

### It's A Clickable Catalogue

Tap To Explore **Each Product** 

Tap on particular product to Explore full size view.

Tap To Back To **Index Page** 

Again tap on the preview To return to the main page

**BRESSA GREY** Random-3

Size 600x1200mm (2'x4')

Finish Glossy Surface