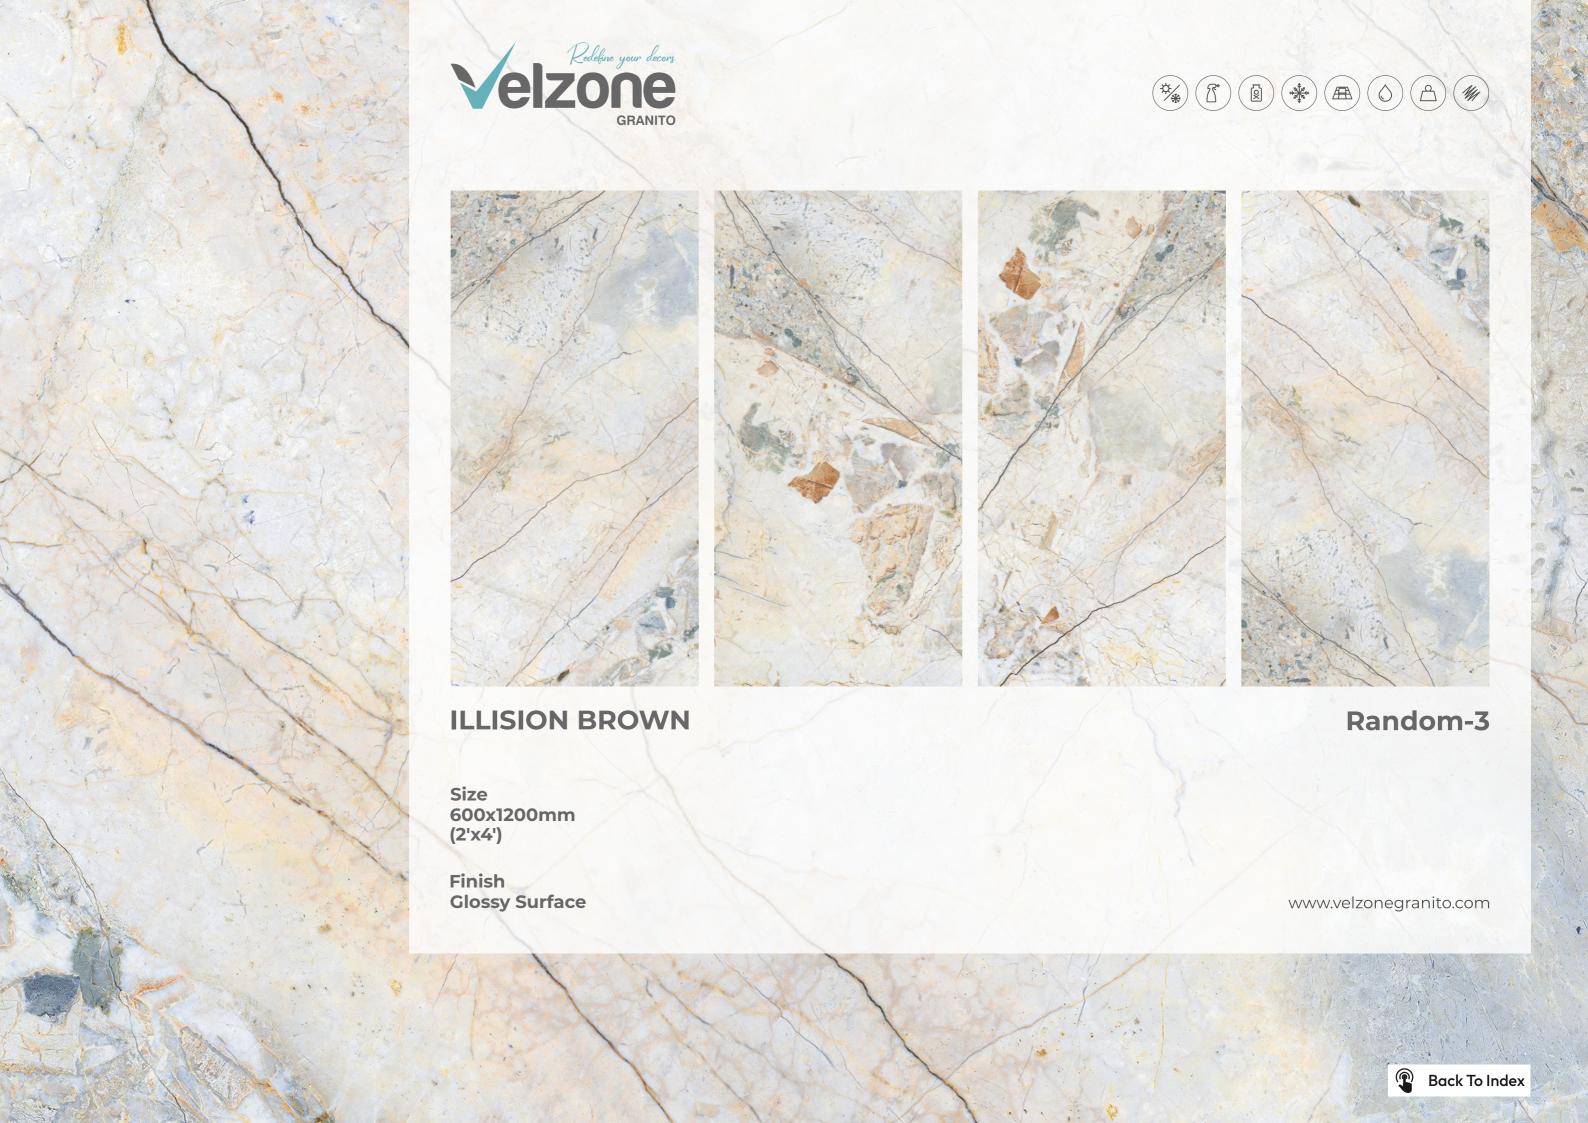

**DELICATO** ONYX

GIALLO ONICE

ILLISION BROWN

WAVE MULTY AZUL

Size 600x1200mm (2'x4')

Finish Glossy Surface