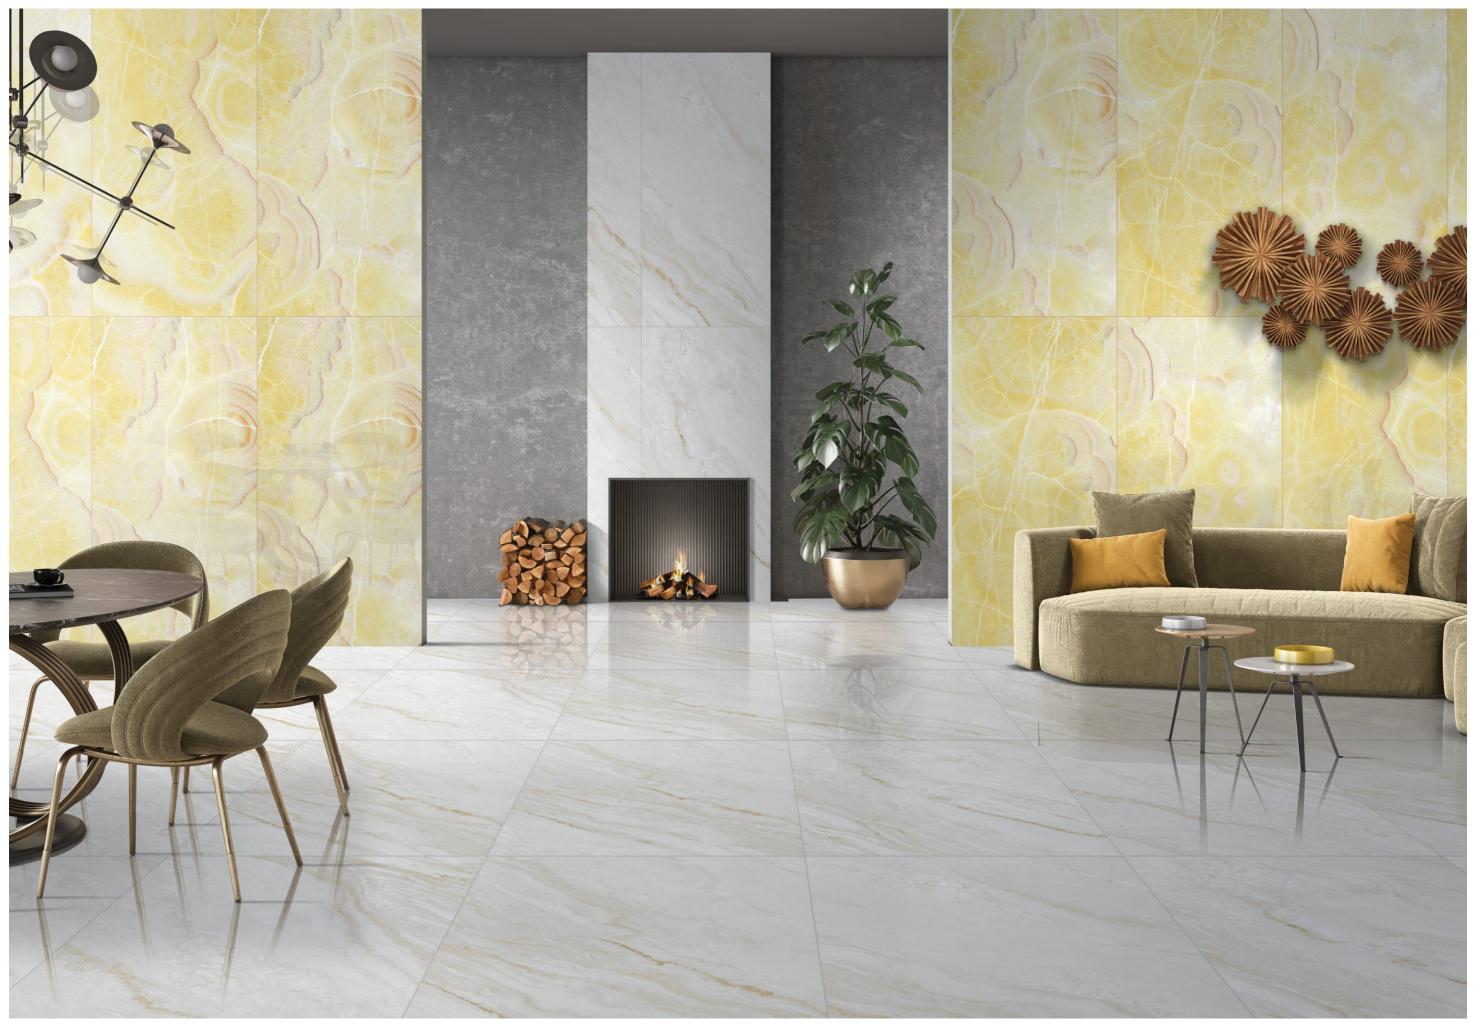

### **PRODUCT RANGE** 600X1200MM

APULLIA AGNA

**BRIA** 

AUROMA PLUM

**GREY** 

**GREEN** 

MARIAN YALE MARIAN LAUREL

CROCODILE WHITE

**DELICATO** ONYX

GIALLO ONICE

ILLISION BROWN

WAVE MULTY AZUL