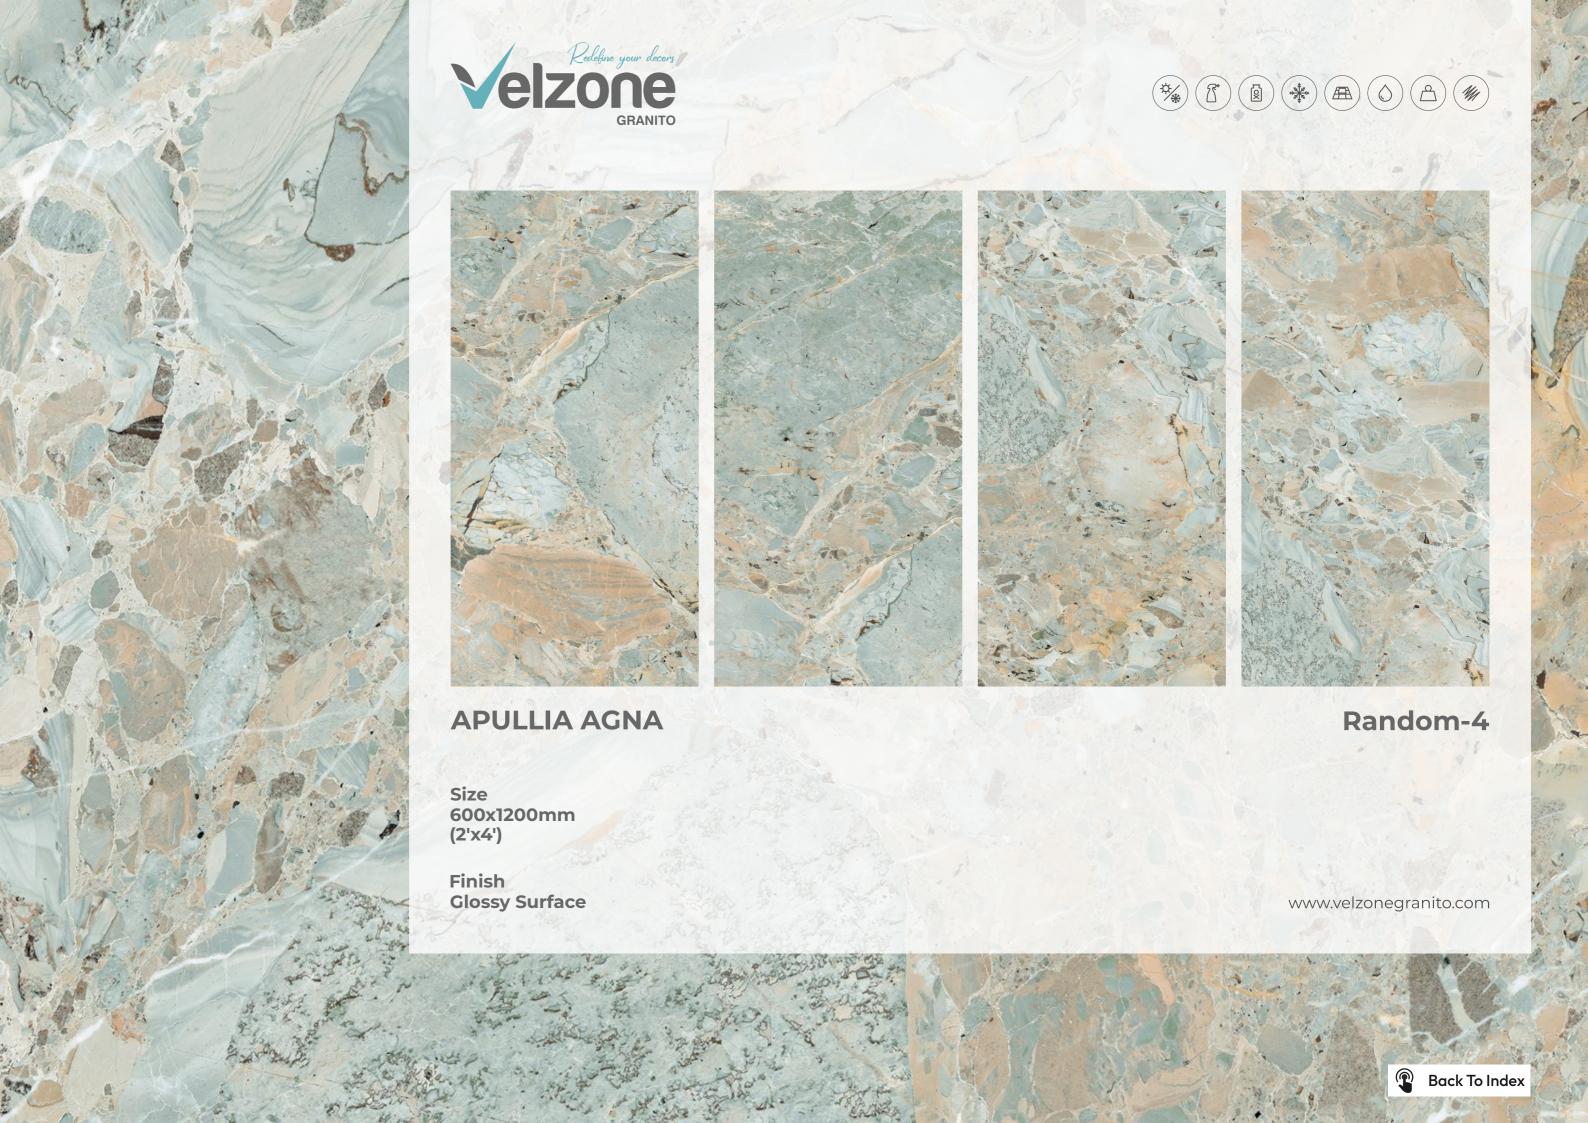

### **PRODUCT RANGE** 600X1200MM

APULLIA AGNA

**BRIA** 

AUROMA PLUM

**GREY** 

**GREEN** 

MARIAN YALE MARIAN LAUREL

CROCODILE WHITE

Size 600x1200mm (2'x4')

Finish Glossy Surface