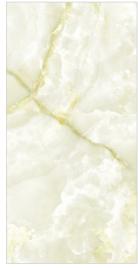

**DELICATO** ONYX

GIALLO ONICE

ILLISION BROWN

WAVE MULTY AZUL

GIALLO ONICE

Random-4

Size 600x1200mm (2'x4')

Finish **Glossy Surface** 

www.velzonegranito.com

JACK PINE ONICE

Random-4

Size 600x1200mm (2'x4')