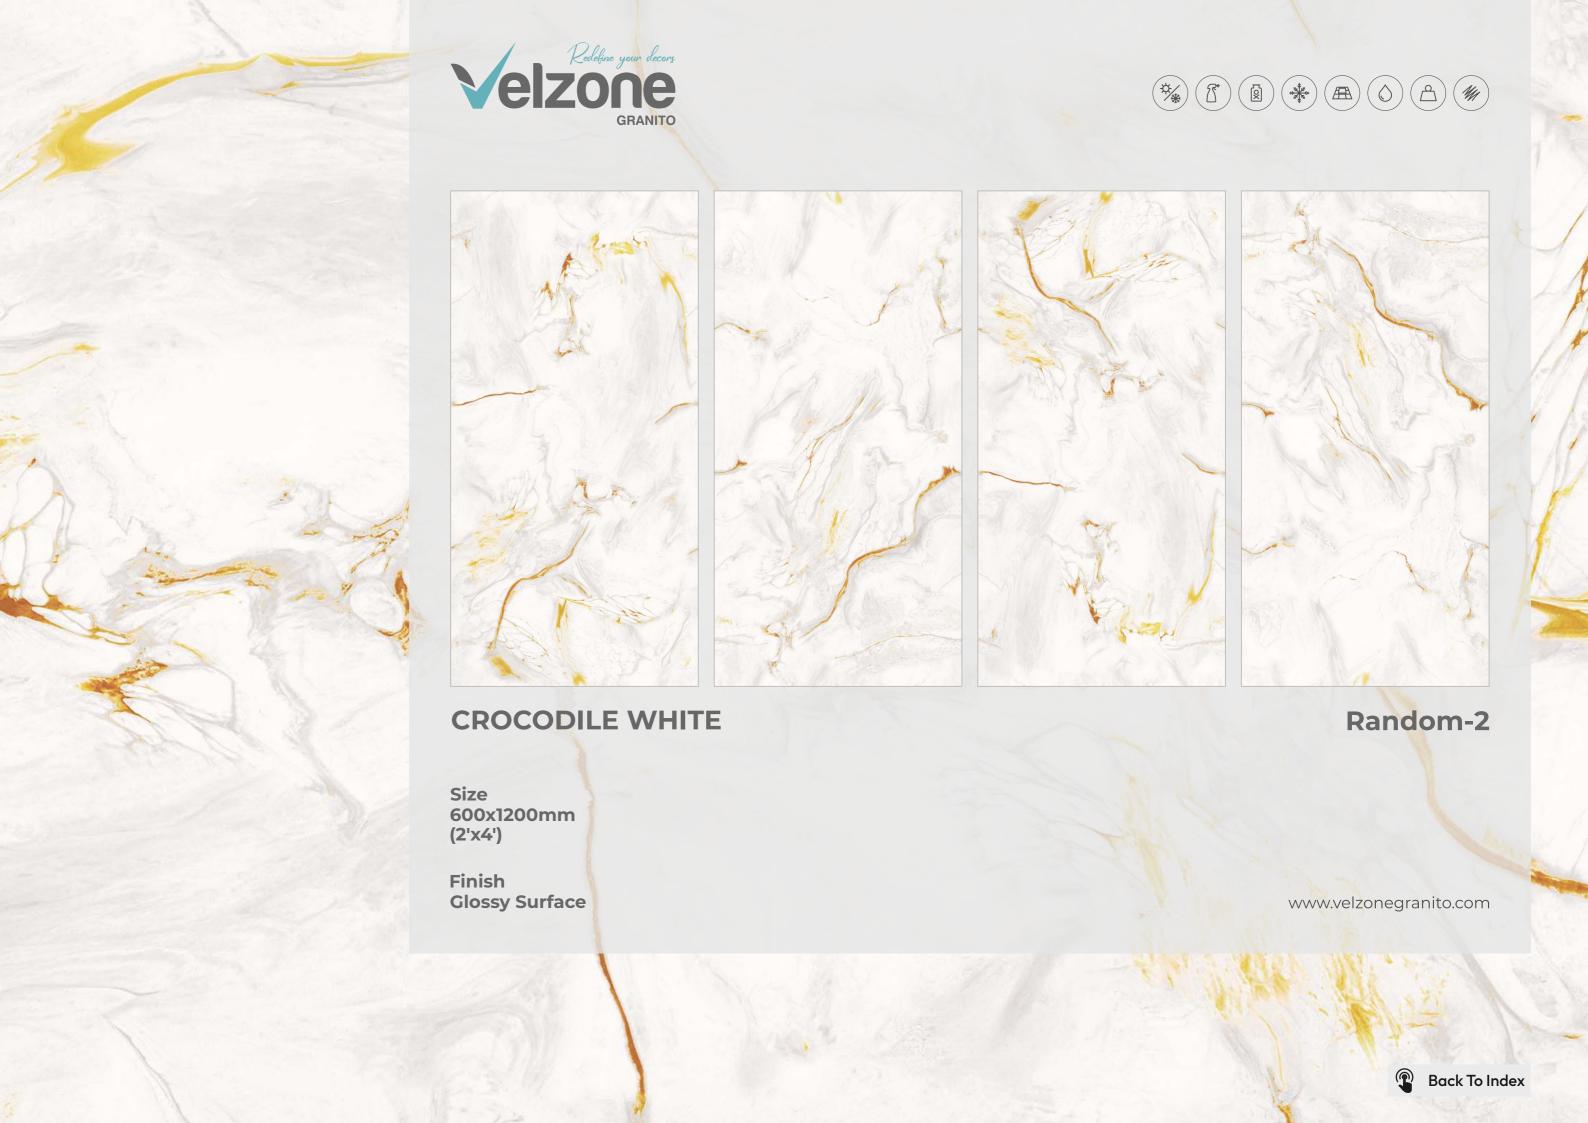

### **PRODUCT RANGE** 600X1200MM

APULLIA AGNA

**BRIA** 

AUROMA PLUM

**GREY** 

**GREEN** 

MARIAN YALE MARIAN LAUREL

CROCODILE WHITE

Size 600x1200mm (2'x4')

Finish Glossy Surface