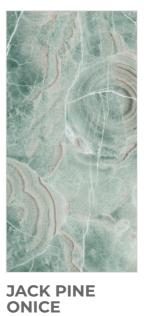

GIALLO ONICE

Random-4

Size 600x1200mm (2'x4')

Finish **Glossy Surface** 

www.velzonegranito.com

JACK PINE ONICE

Random-4

Size 600x1200mm (2'x4')