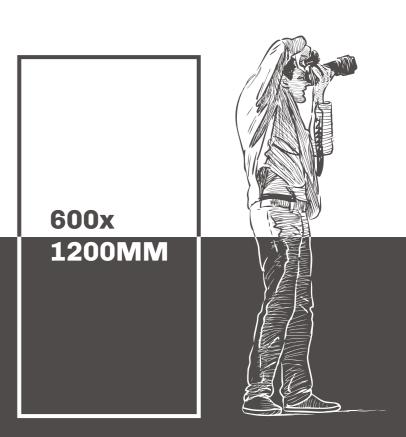

### Sizes & Thickness

Its 600x1200mm Size Gives Your Space An Extraordinary Look, Creating An Astonishing And Awe -inspiring Home Or Commercial Space, Bringing A Variety Of Tiles Detailed Through Perfection. Hence, So That Your Drea Mspace Is Designed Effortlessly.