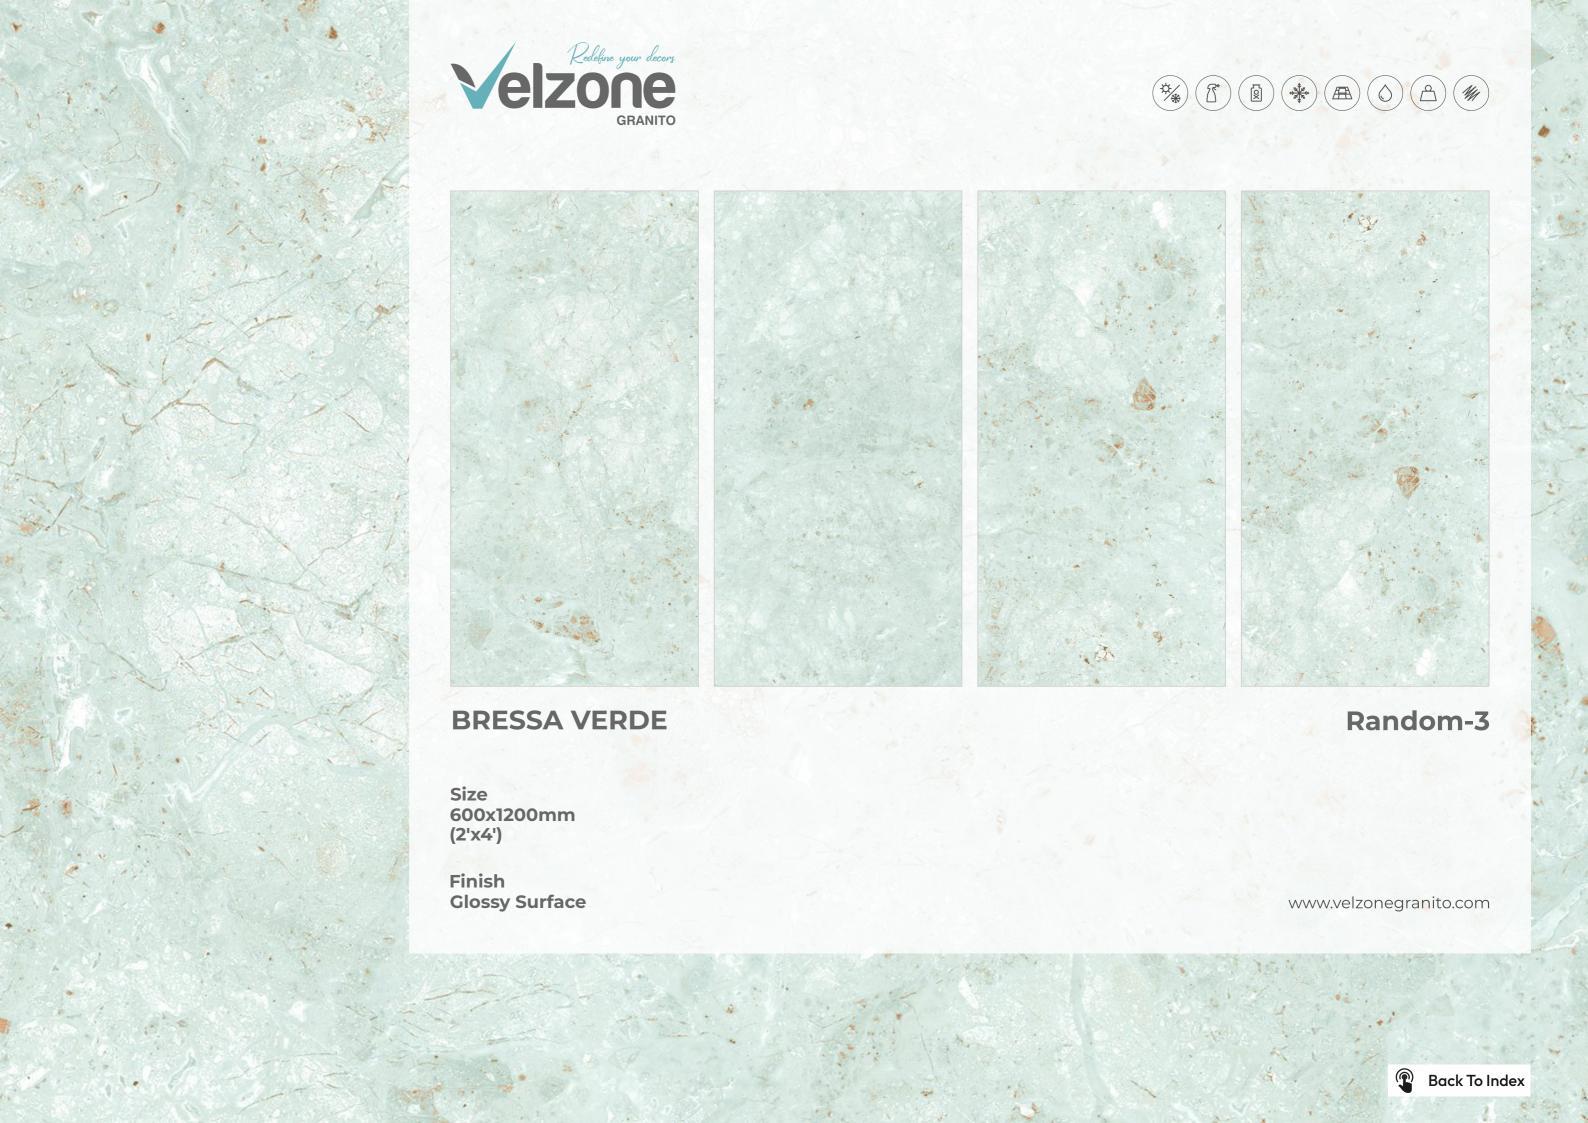

### It's A Clickable Catalogue

Tap To Explore **Each Product** 

Tap on particular product to Explore full size view.

Tap To Back To **Index Page** 

Again tap on the preview To return to the main page

**BRESSA GREY** Random-3

Size 600x1200mm (2'x4')

Finish Glossy Surface