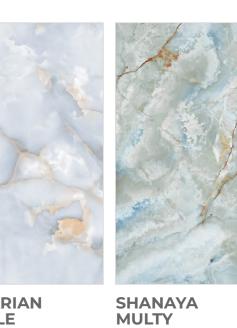

**SHANAYA MULTY** 

Random-4

Size 600x1200mm (2'x4')

Finish **Glossy Surface** 

**WAVE MULTY** 

Random-3

Size 600x1200mm (2'x4')

Finish Glossy Surface