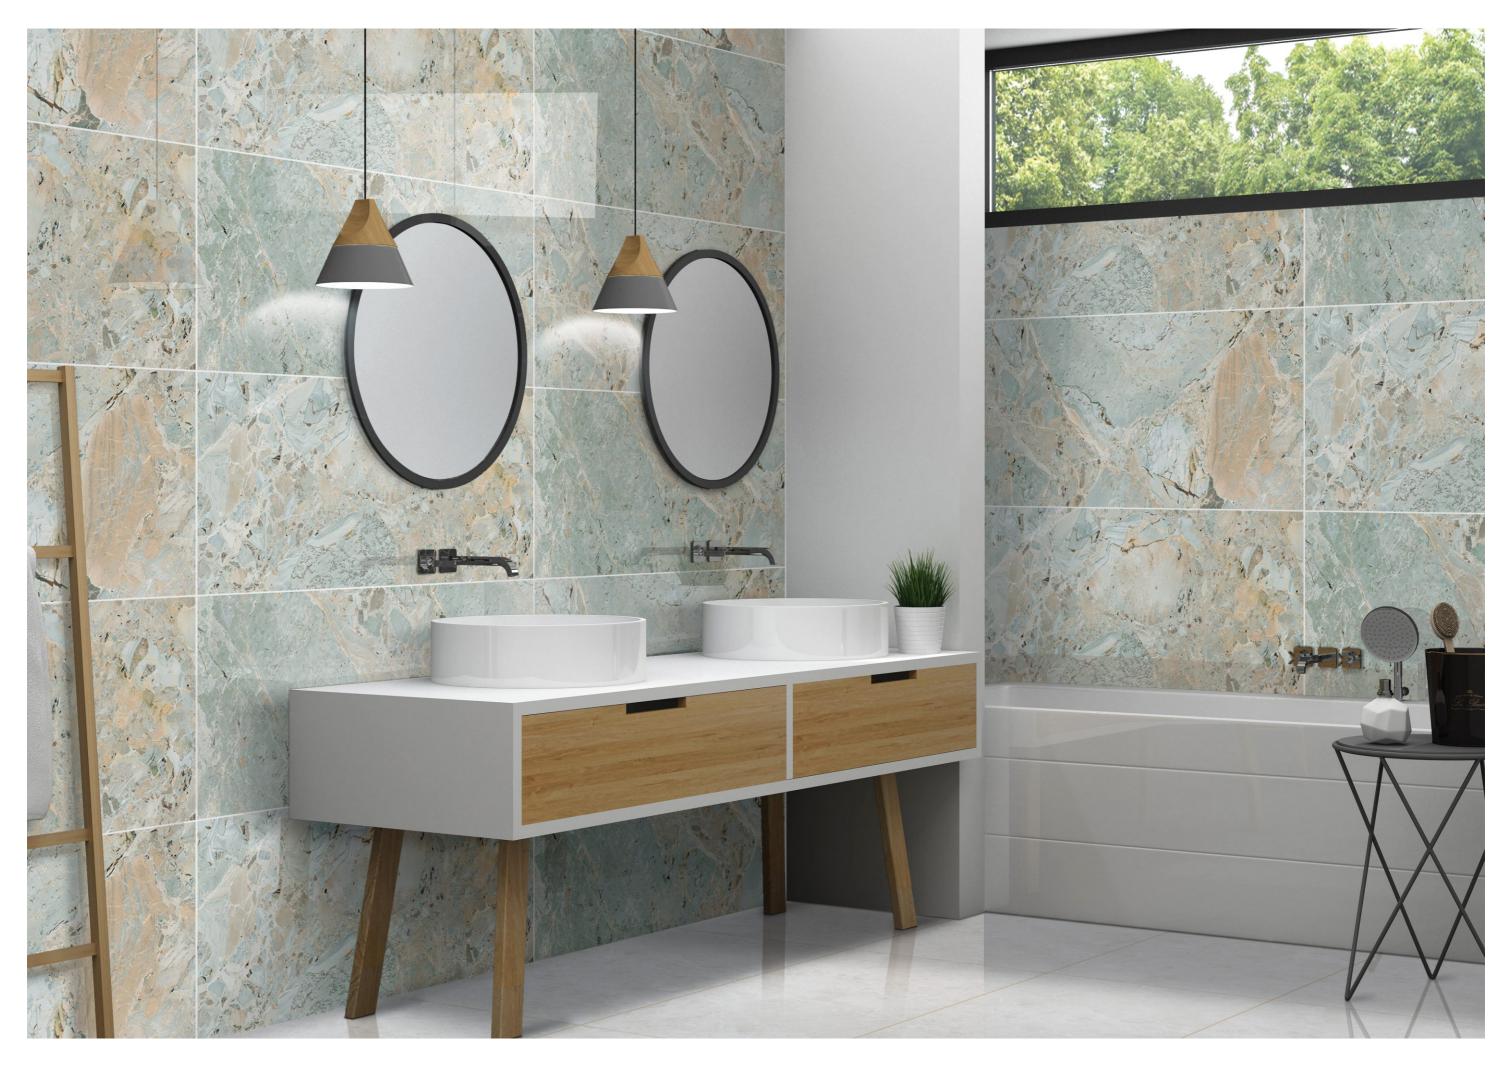

### **PRODUCT RANGE** 600X1200MM

APULLIA AGNA

**BRIA** 

AUROMA PLUM

**GREY** 

**GREEN** 

MARIAN YALE MARIAN LAUREL

CROCODILE WHITE