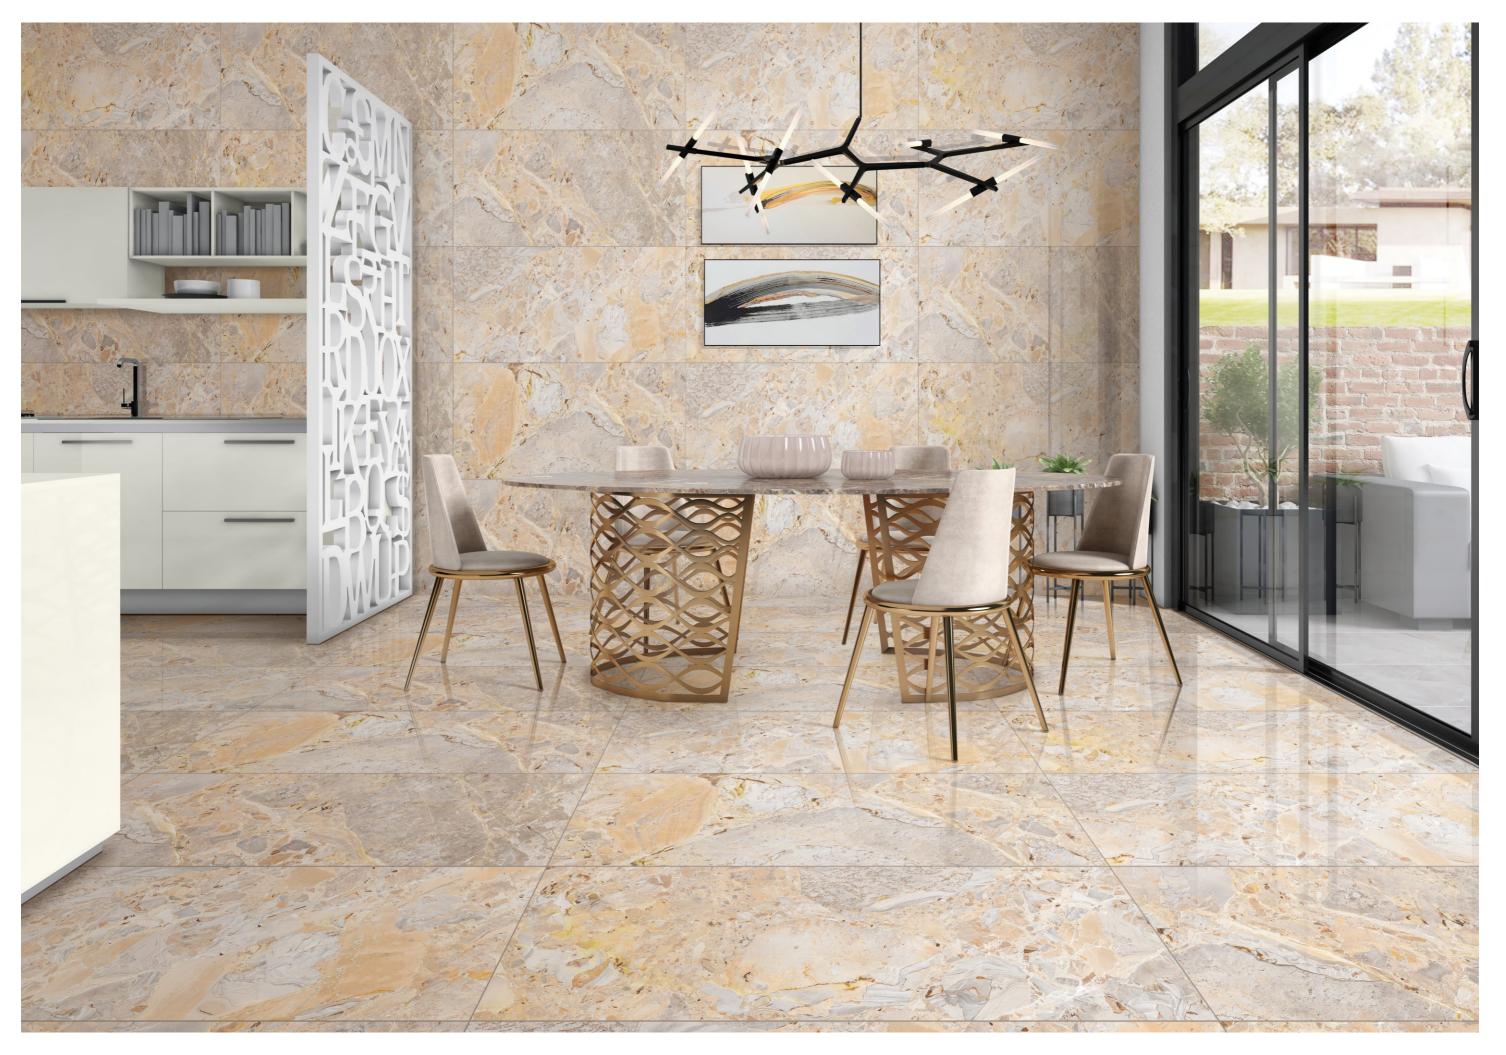

### **PRODUCT RANGE** 600X1200MM

APULLIA AGNA

**BRIA** 

AUROMA PLUM

**GREY** 

**GREEN** 

MARIAN YALE MARIAN LAUREL

CROCODILE WHITE