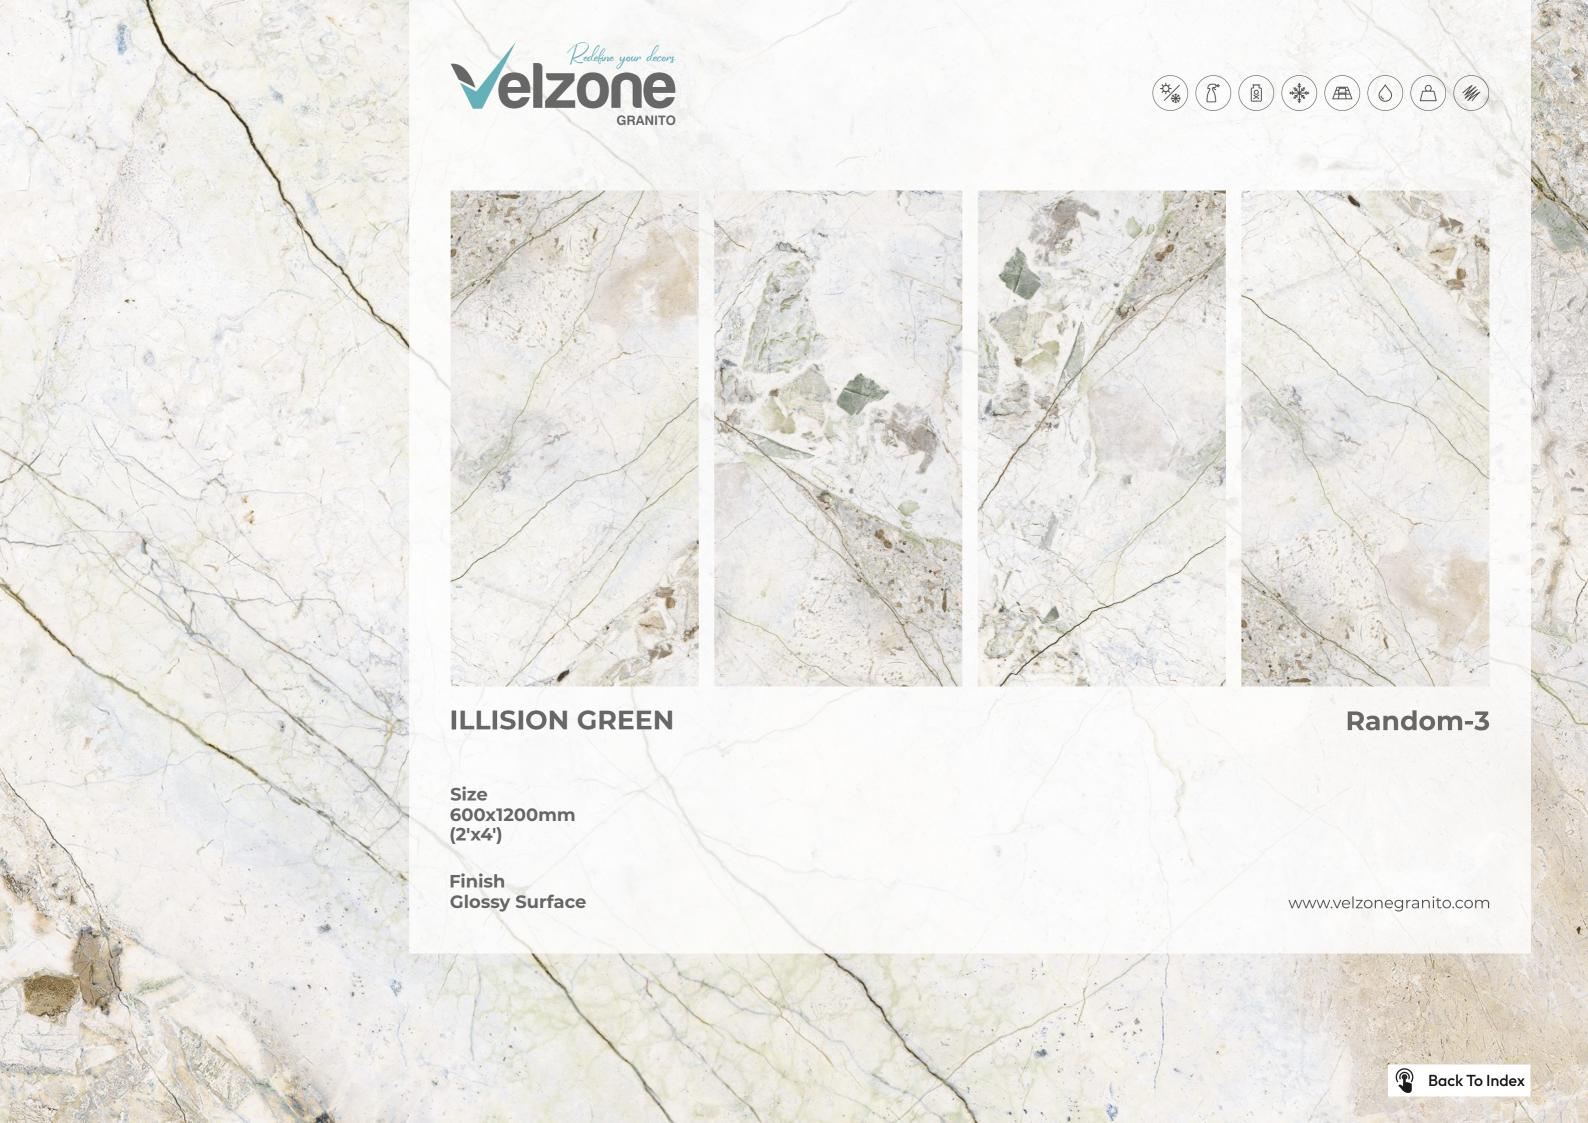

**DELICATO** ONYX

GIALLO ONICE

ILLISION BROWN

WAVE MULTY AZUL

Size 600x1200mm (2'x4')

Finish Glossy Surface