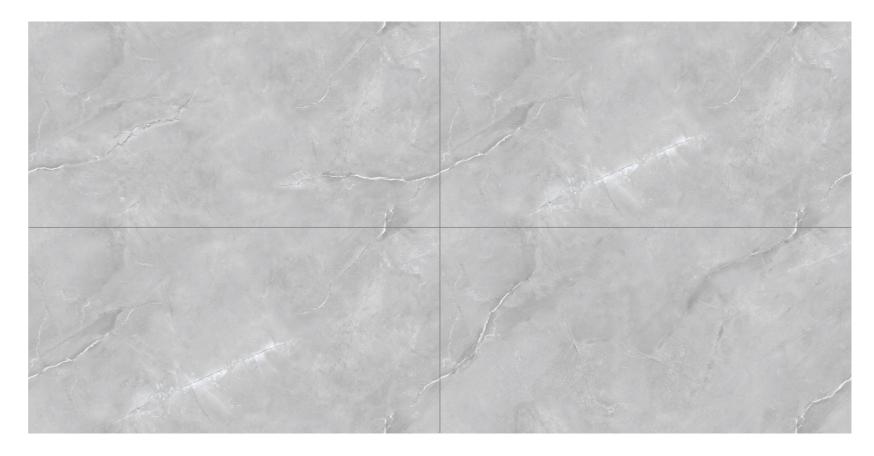

Modules 60x120, easy to transport and lay. They adapt to large and small walls and floors without wastage.

#### **PRODUCT RANGE** 600X1200MM

BEIGE

HEXA

**GREEN** 

BLUE

It's A Clickable Catalogue

Tap To Explore **Each Product** 

Explore full size view.