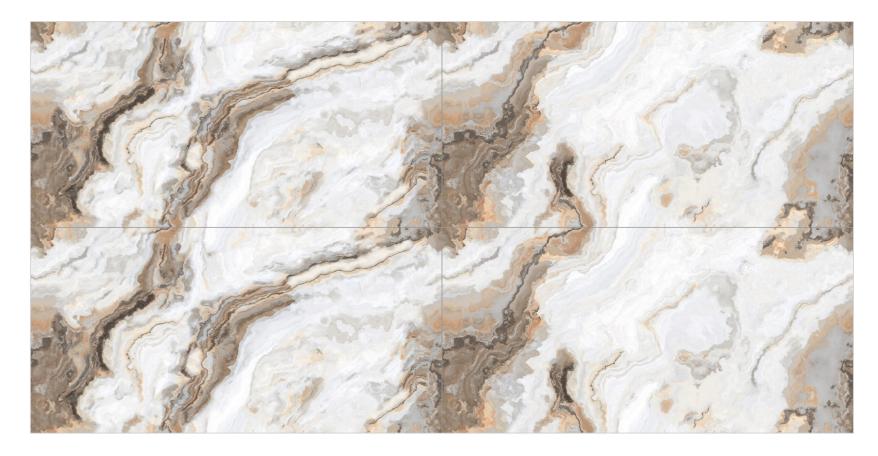

#### Endless Collection 600x1200mm | Glossy Finish

Third-fired material, pleasing to the touch and to the eye.

our glossy collection already available in stock or deliverable within ordinary times.

A wide assortment of modular and continuous decorations, featuring diverse moods and inspirations.

Modules 60x120, easy to transport and lay. They adapt to large and small walls and floors without wastage.