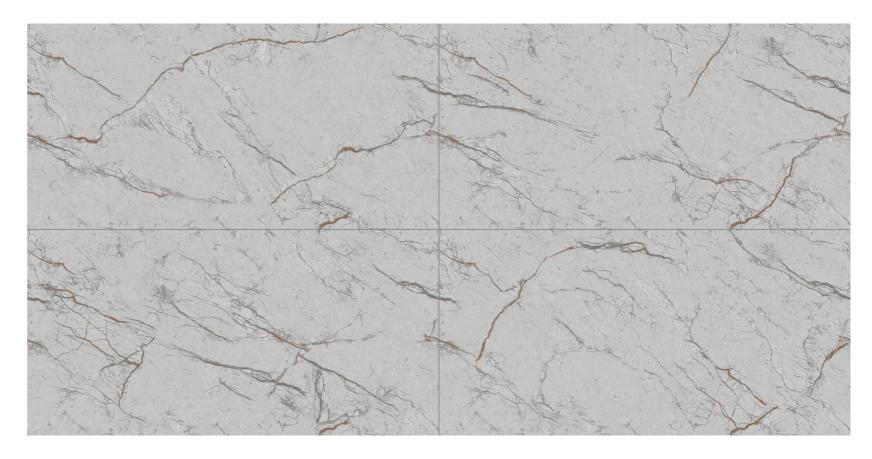

#### Endless Collection 600x1200mm | Glossy Finish

Third-fired material, pleasing to the touch and to the eye.

our glossy collection already available in stock or deliverable within ordinary times.

A wide assortment of modular and continuous decorations, featuring diverse moods and inspirations.

Modules 60x120, easy to transport and lay. They adapt to large and small walls and floors without wastage.