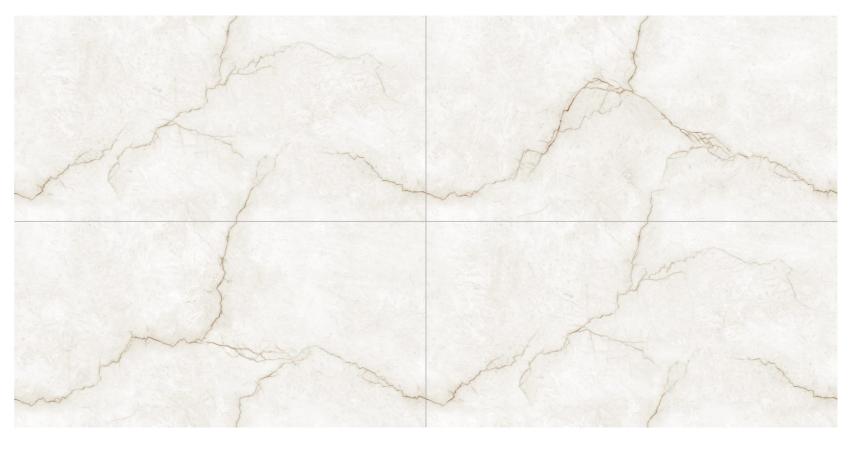

#### Endless Collection 600x1200mm | Glossy Finish

Third-fired material, pleasing to the touch and to the eye.

our glossy collection already available in stock or deliverable within ordinary times.

A wide assortment of modular and continuous decorations, featuring diverse moods and inspirations.

Modules 60x120, easy to transport and lay. They adapt to large and small walls and floors without wastage.