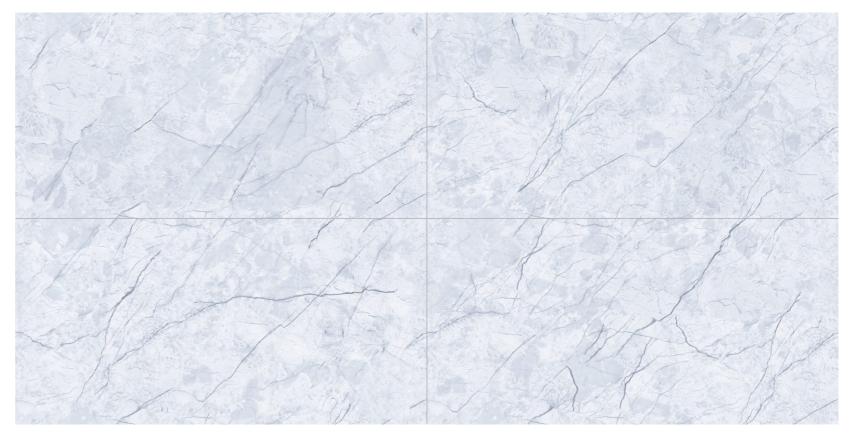

Modules 60x120, easy to transport and lay. They adapt to large and small walls and floors without wastage.

#### **PRODUCT RANGE** 600X1200MM

BEIGE

HEXA

**GREEN** 

BLUE

It's A Clickable Catalogue

Tap To Explore **Each Product** 

Explore full size view.