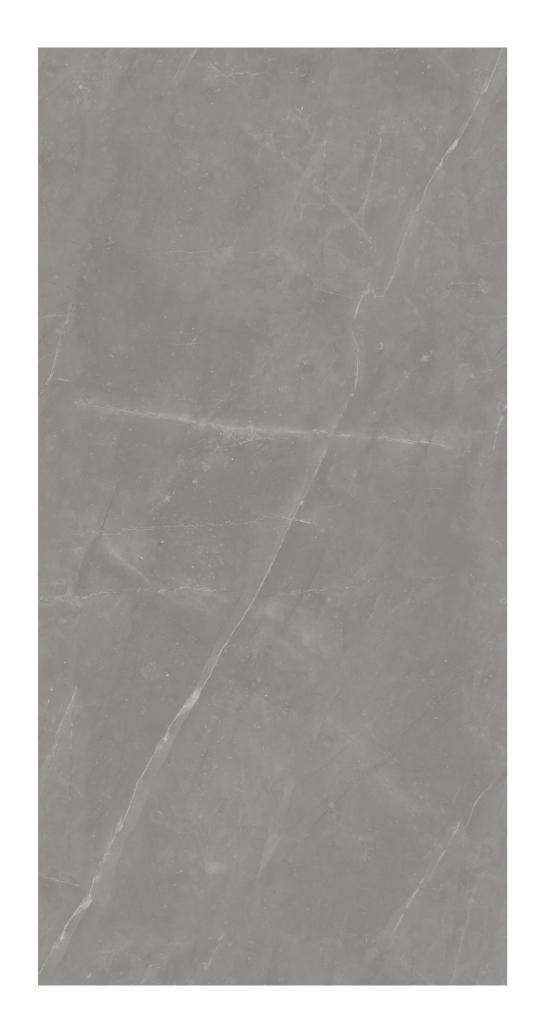

**Each Product** 

Explore full size view.

LAVAZZA

GREEN



FLORNA

Tap To Back To **Index Page** 

Again tap on the preview To return to the main page





9MM **THICKNESS** 























9MM THICKNESS















#### BARGLIO GREY









9MM **THICKNESS** 













## BARLIN BEIGE









9MM **THICKNESS** 















## BARLIN WHITE











9MM **THICKNESS** 

















#### **BOTOCHINO SIENA**











9MM **THICKNESS** 













### CALCATTA YELLOW









9MM **THICKNESS** 

















### CASTELLO NUVO









9MM **THICKNESS** 















#### CENTORA SATUARIO









9MM **THICKNESS** 















## CLASSIC ONYX









9MM **THICKNESS** 

















#### CLICKO LAPATE









9MM **THICKNESS** 























9MM **THICKNESS** 



























9MM **THICKNESS** 















#### HEXA GREEN









9MM **THICKNESS** 















#### LAVAZZA BLUE









9MM **THICKNESS** 















#### LAVAZZA GREEN









9MM **THICKNESS** 

















# LORENCE FLORNA









9MM **THICKNESS** 























9MM **THICKNESS** 























9MM THICKNESS













# MONT BLANC









9MM **THICKNESS** 

























9MM **THICKNESS** 















# **OVERLAY ART**









9MM THICKNESS













#### PONTRAIT GOLD











9MM **THICKNESS** 

























9MM **THICKNESS** 



















### RABBIT CANNON









9MM **THICKNESS** 















#### RIO GREY









9MM **THICKNESS** 













SANTO BEIGE