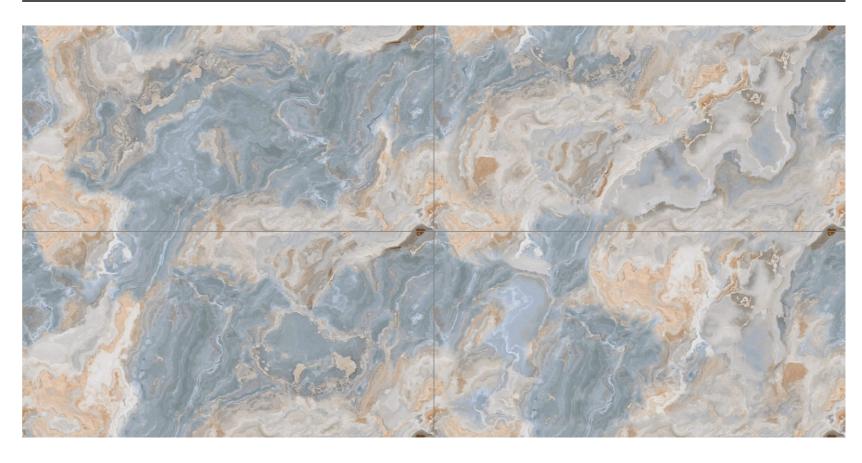

#### **PRODUCT RANGE** 600X1200MM

BEIGE

HEXA

**GREEN** 

BLUE

It's A Clickable Catalogue

Tap To Explore **Each Product** 

Explore full size view.

## CLASSIC ONYX

9MM **THICKNESS** 