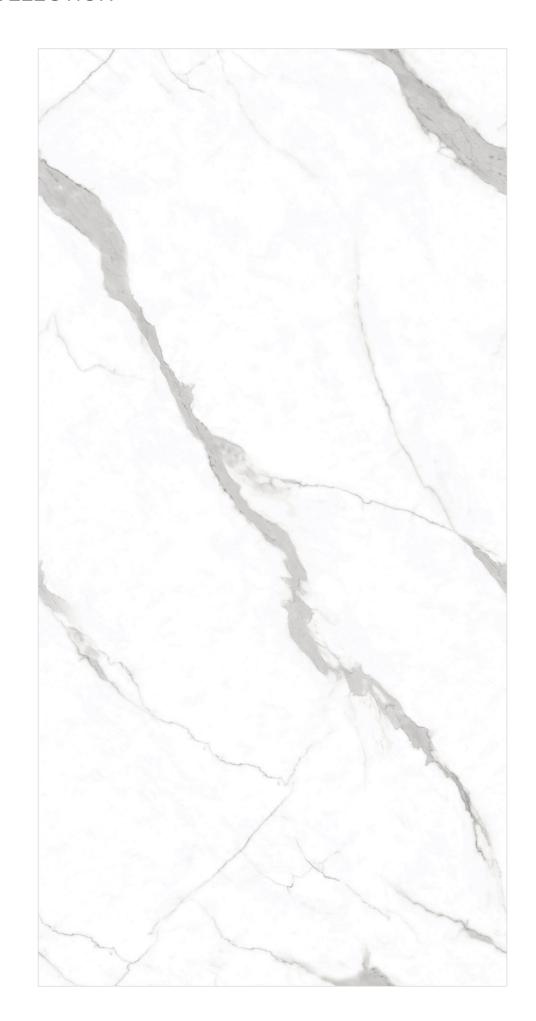

#### **PRODUCT RANGE** 600X1200MM

BEIGE

HEXA

**GREEN** 

BLUE

It's A Clickable Catalogue

Tap To Explore **Each Product** 

Explore full size view.

# SENSI CALACATTA

9MM **THICKNESS** 