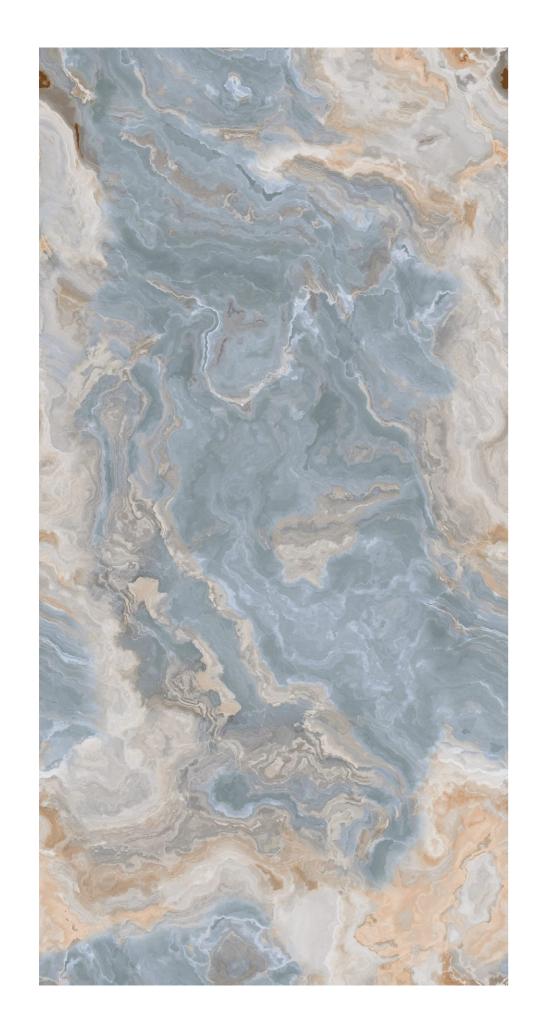

#### **PRODUCT RANGE** 600X1200MM

BEIGE

HEXA

**GREEN** 

BLUE

It's A Clickable Catalogue

Tap To Explore **Each Product** 

Explore full size view.

## CLASSIC ONYX

9MM **THICKNESS** 