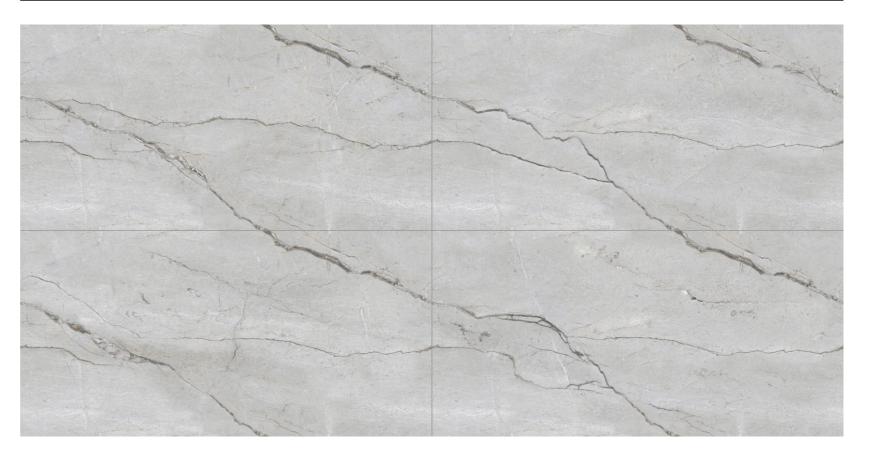

#### **PRODUCT RANGE** 600X1200MM

BEIGE

HEXA

**GREEN** 

BLUE

It's A Clickable Catalogue

Tap To Explore **Each Product** 

Explore full size view.