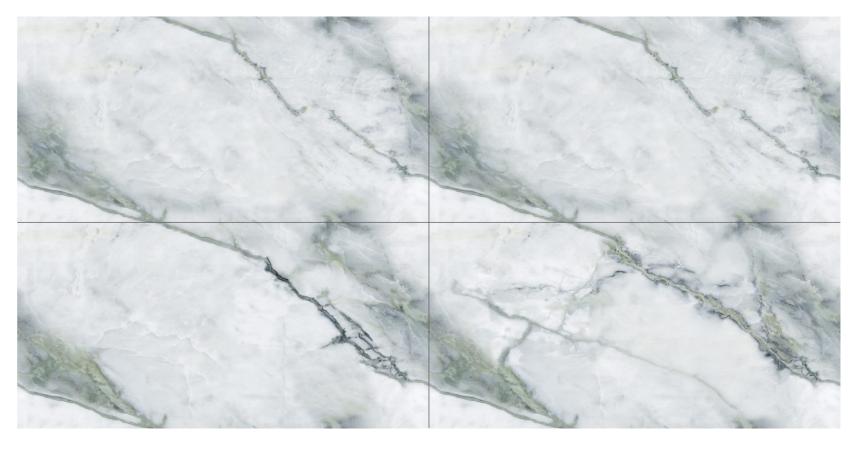

#### **PRODUCT RANGE** 600X1200MM

BEIGE

HEXA

**GREEN** 

BLUE

It's A Clickable Catalogue

Tap To Explore **Each Product** 

Explore full size view.

#### HEXA GREEN

9MM **THICKNESS** 