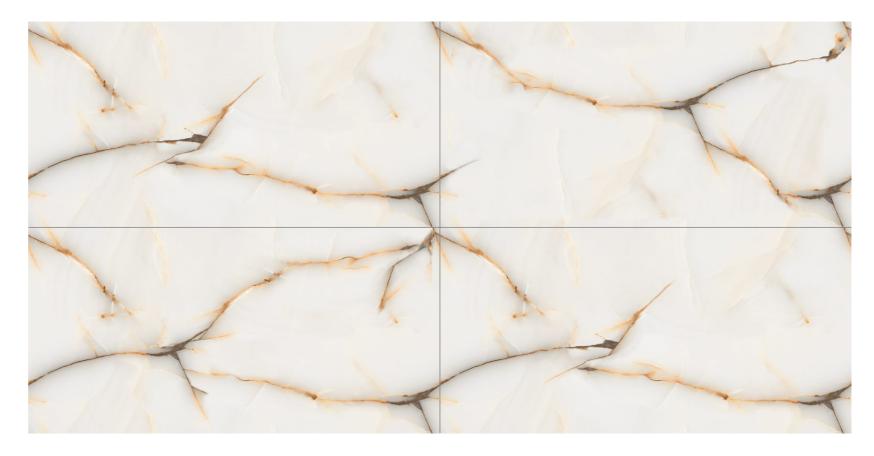

#### Endless Collection 600x1200mm | Glossy Finish

Third-fired material, pleasing to the touch and to the eye.

our glossy collection already available in stock or deliverable within ordinary times.

A wide assortment of modular and continuous decorations, featuring diverse moods and inspirations.

Modules 60x120, easy to transport and lay. They adapt to large and small walls and floors without wastage.