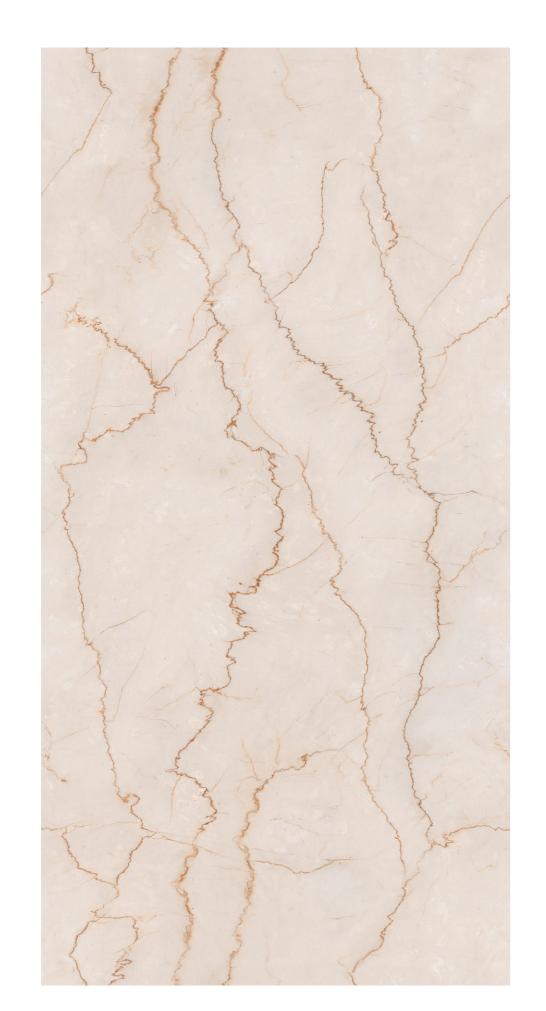

#### **PRODUCT RANGE** 600X1200MM

BEIGE

HEXA

**GREEN** 

BLUE

It's A Clickable Catalogue

Tap To Explore **Each Product** 

Explore full size view.

## BARLIN BEIGE

9MM **THICKNESS** 