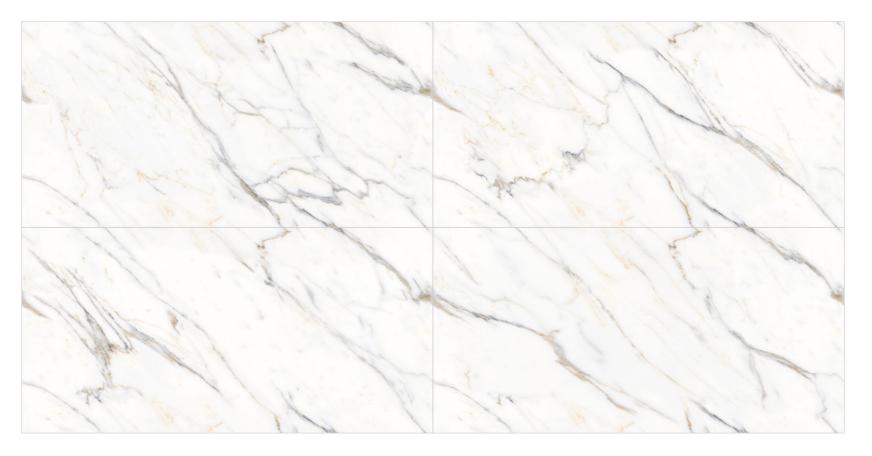

#### Endless Collection 600x1200mm | Glossy Finish

Third-fired material, pleasing to the touch and to the eye.

our glossy collection already available in stock or deliverable within ordinary times.

A wide assortment of modular and continuous decorations, featuring diverse moods and inspirations.

Modules 60x120, easy to transport and lay. They adapt to large and small walls and floors without wastage.