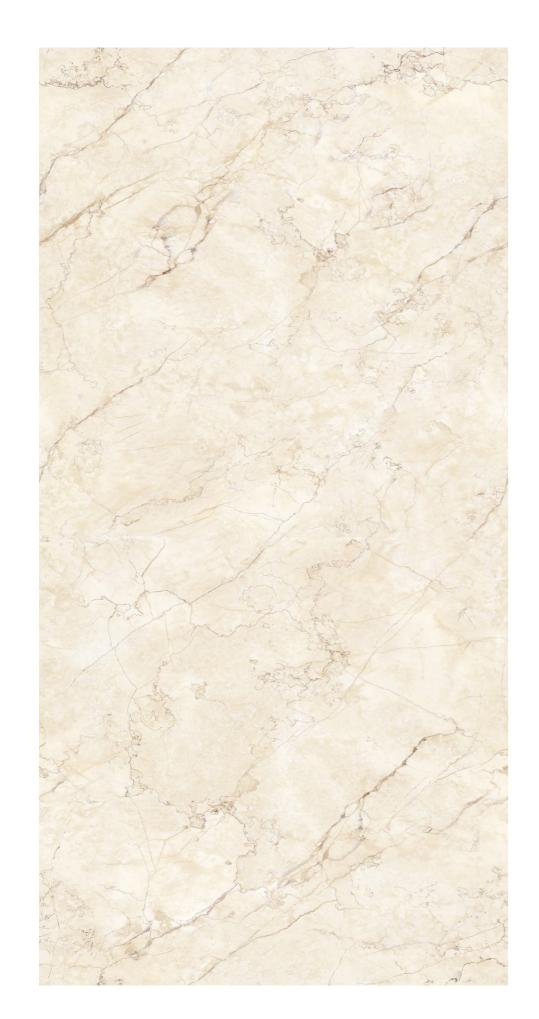

#### **PRODUCT RANGE** 600X1200MM

BEIGE

HEXA

**GREEN** 

BLUE

It's A Clickable Catalogue

Tap To Explore **Each Product** 

Explore full size view.