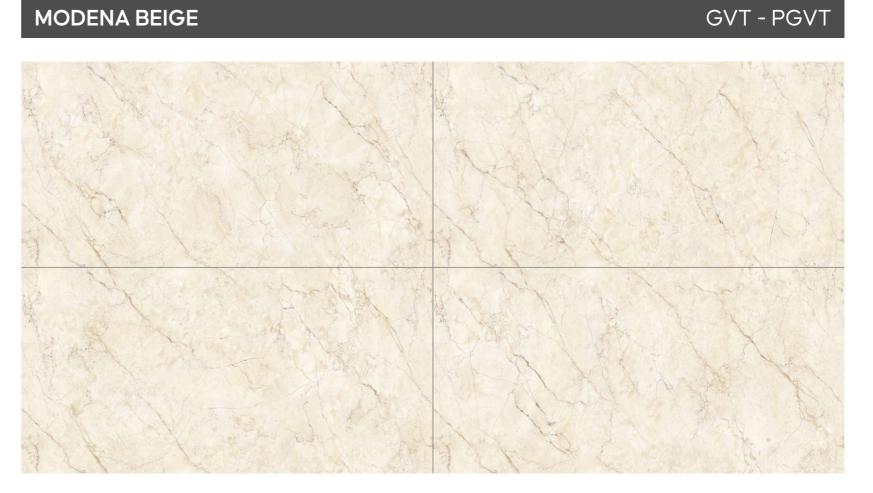

#### **PRODUCT RANGE** 600X1200MM

BEIGE

HEXA

**GREEN** 

BLUE

It's A Clickable Catalogue

Tap To Explore **Each Product** 

Explore full size view.