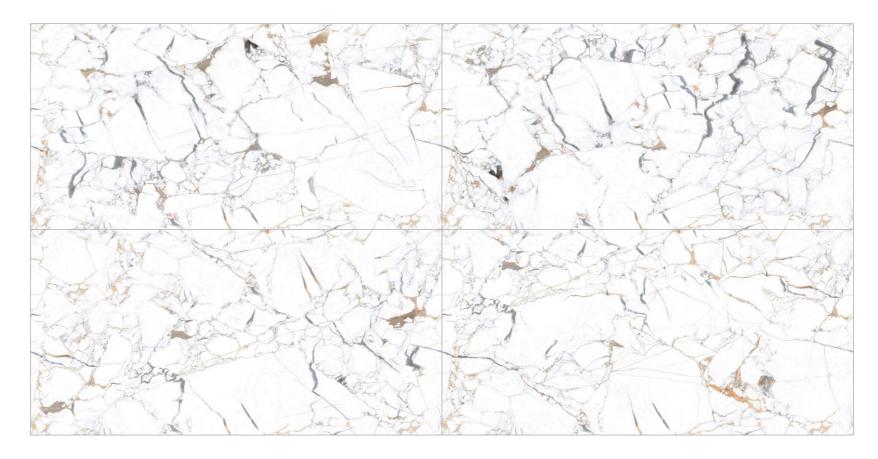

#### **PRODUCT RANGE** 600X1200MM

BEIGE

HEXA

**GREEN** 

BLUE

It's A Clickable Catalogue

Tap To Explore **Each Product** 

Explore full size view.

# MONT BLANC

9MM **THICKNESS** 

9MM **THICKNESS** 