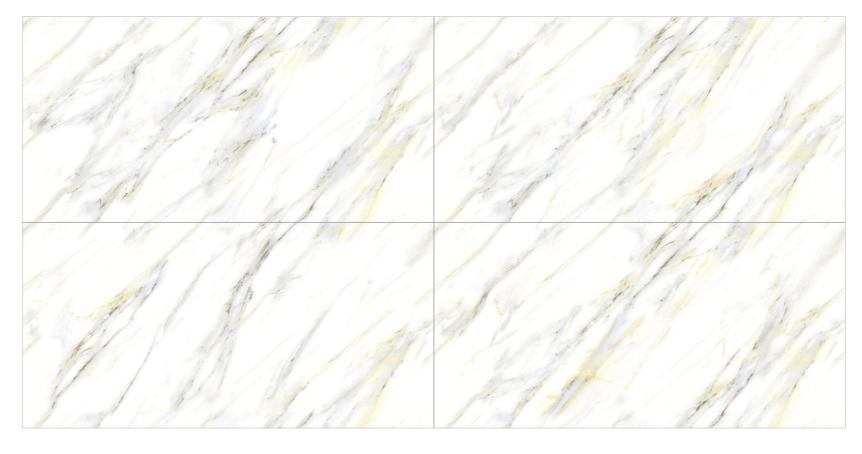

Modules 60x120, easy to transport and lay. They adapt to large and small walls and floors without wastage.

### CALCATTA YELLOW

9MM **THICKNESS** 