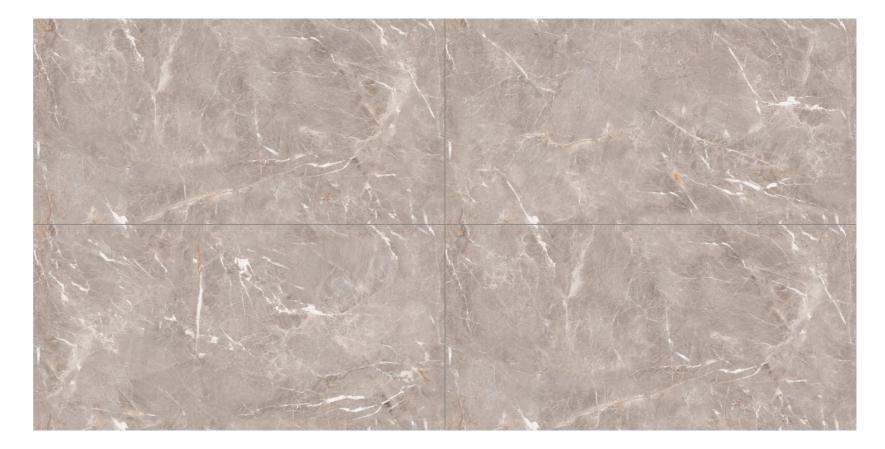

#### **PRODUCT RANGE** 600X1200MM

BEIGE

HEXA

**GREEN** 

BLUE

It's A Clickable Catalogue

Tap To Explore **Each Product** 

Explore full size view.

#### BARGLIO GREY

9MM **THICKNESS** 