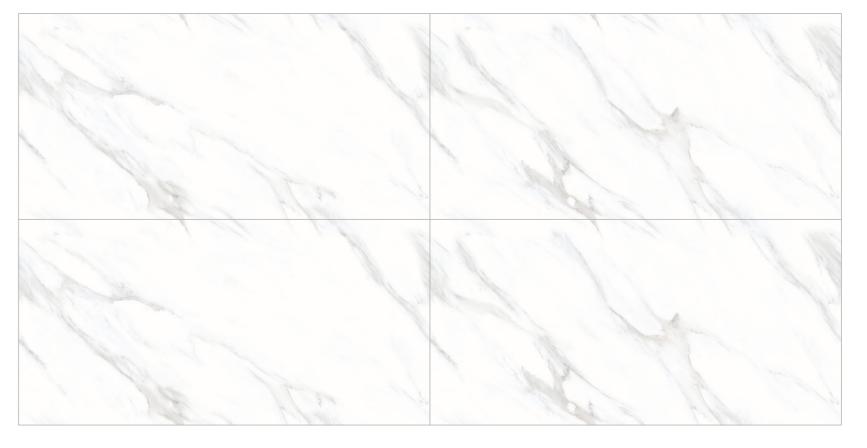

#### Endless Collection 600x1200mm | Glossy Finish

Third-fired material, pleasing to the touch and to the eye.

our glossy collection already available in stock or deliverable within ordinary times.

A wide assortment of modular and continuous decorations, featuring diverse moods and inspirations.

Modules 60x120, easy to transport and lay. They adapt to large and small walls and floors without wastage.