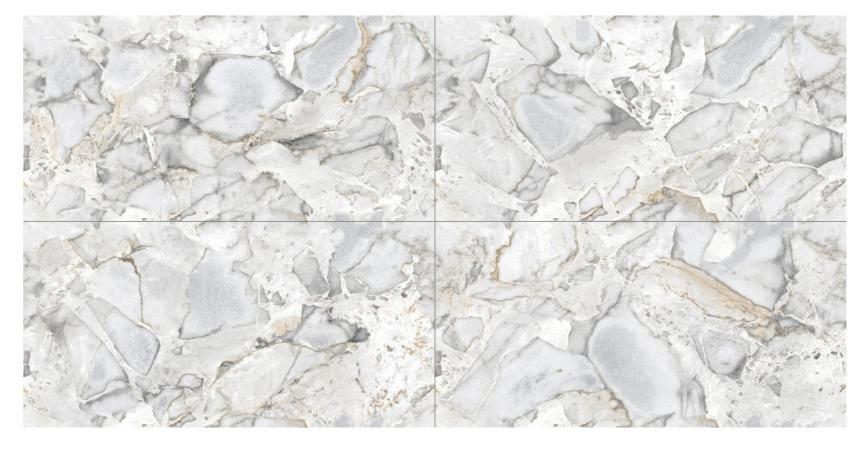

Modules 60x120, easy to transport and lay. They adapt to large and small walls and floors without wastage.