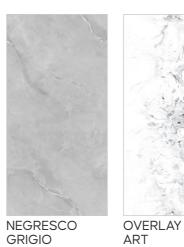

vibrant shades, Velzone has fabricated a contemporary palette of ceramic tiles with its Inkage Series. Inkage provides an opportunity to craft enchanting spaces that one can never forget. The graceful and trendy colours of the tiles of this collection form the ideal surfaces for modern interiors.



Perfect
Combination Of
Style And
Durablity







Sunlight & Uv Resistent



Frost Resistent



Easy to Install



Acid Resistent



Low Water Absorption



Easy to Clean



High Durability



Scratch Proof





## **Application Areas**

A functionality that impresses, and applicability that expresses, these architectural gems, across a spectrum of environments emulate the coveted mineral, marble, in all its natural likeliness.











#### **PRODUCT RANGE** 600X1200MM















































BEIGE









HEXA

**GREEN** 



BLUE



















It's A Clickable Catalogue



Tap To Explore **Each Product** 

Explore full size view.

LAVAZZA

GREEN



FLORNA

Tap To Back To **Index Page** 

Again tap on the preview To return to the main page





9MM **THICKNESS** 























9MM THICKNESS















#### BARGLIO GREY









9MM **THICKNESS** 













## BARLIN BEIGE









9MM **THICKNESS** 















## BARLIN WHITE











9MM **THICKNESS** 

















#### **BOTOCHINO SIENA**











9MM **THICKNESS** 













### CALCATTA YELLOW









9MM **THICKNESS** 

















### CASTELLO NUVO









9MM **THICKNESS** 















#### CENTORA SATUARIO









9MM **THICKNESS**