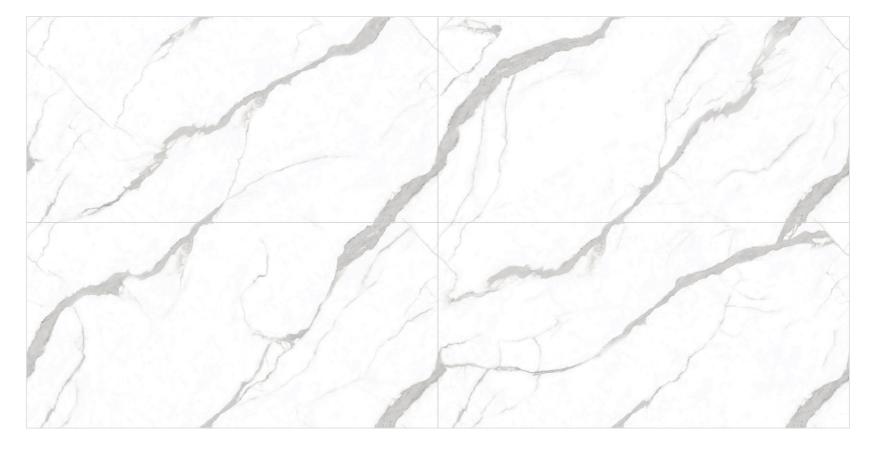

#### Endless Collection 600x1200mm | Glossy Finish

Third-fired material, pleasing to the touch and to the eye.

our glossy collection already available in stock or deliverable within ordinary times.

A wide assortment of modular and continuous decorations, featuring diverse moods and inspirations.

Modules 60x120, easy to transport and lay. They adapt to large and small walls and floors without wastage.