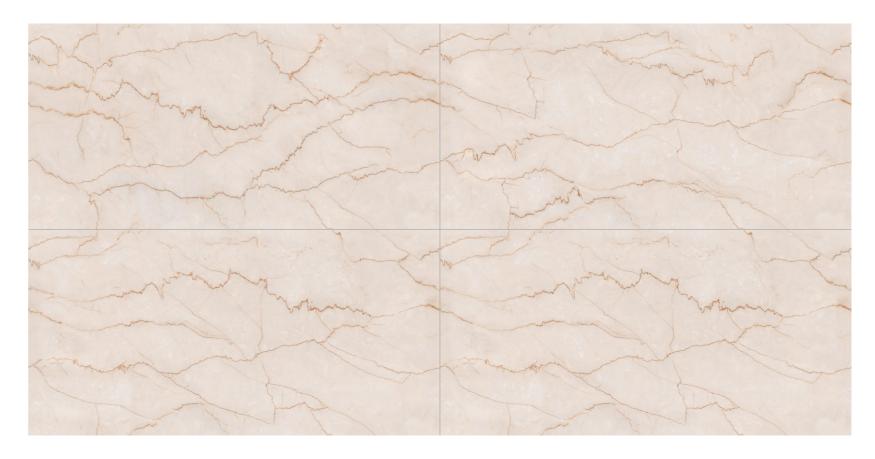

#### **PRODUCT RANGE** 600X1200MM

BEIGE

HEXA

**GREEN** 

BLUE

It's A Clickable Catalogue

Tap To Explore **Each Product** 

Explore full size view.