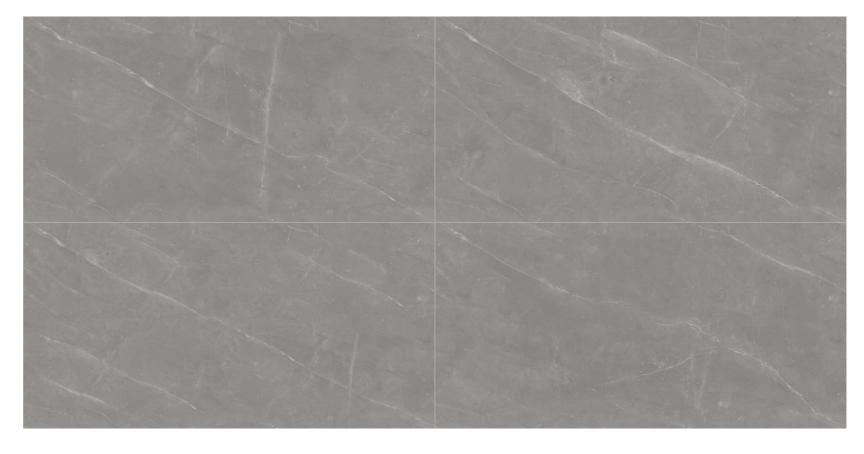

#### Endless Collection 600x1200mm | Glossy Finish

Third-fired material, pleasing to the touch and to the eye.

our glossy collection already available in stock or deliverable within ordinary times.

A wide assortment of modular and continuous decorations, featuring diverse moods and inspirations.

Modules 60x120, easy to transport and lay. They adapt to large and small walls and floors without wastage.