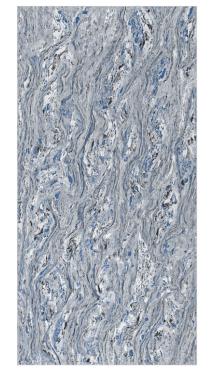

FRAPPE BIANCO

**FRAPPE GREY** 

**CADILA BLUE** 

**CADILA NATURAL** 

**EMBED BEIGE** 

**LUX ALMOND** 

**SAVOY BIANCO** 

**SAVOY GREY** 

## PRODUCT RANGE (FULL BODY 600X1200MM COLLECTION)

**CADILA BLUE** 

**CADILA NATURAL** 

Available Size: 600x1200mm

Finish: Glossy Surface

Available Size: 600x1200mm

**EMBED BEIGE** 

Back To Index