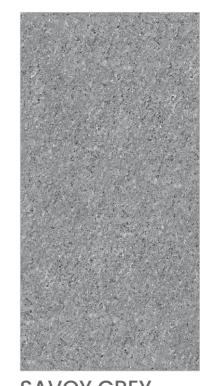

FRAPPE BIANCO

**FRAPPE GREY** 

**CADILA BLUE** 

**CADILA NATURAL** 

**EMBED BEIGE** 

**LUX ALMOND** 

**SAVOY BIANCO** 

**SAVOY GREY** 

Available Size: 600x1200mm

FRAPPE BIANCO

Available Size: 600x1200mm

Available Size: 600x1200mm

**SAVOY BIANCO** 

Available Size: 600x1200mm