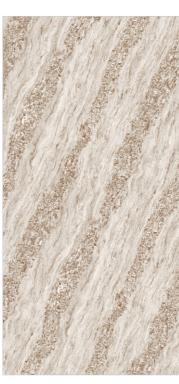

FRAPPE BIANCO

**FRAPPE GREY** 

**CADILA BLUE** 

**CADILA NATURAL** 

**EMBED BEIGE** 

**LUX ALMOND** 

**SAVOY BIANCO** 

**SAVOY GREY** 

Available Size: 600x1200mm

FRAPPE BIANCO

Available Size: 600x1200mm

Available Size: 600x1200mm

**SAVOY BIANCO** 

Available Size: 600x1200mm