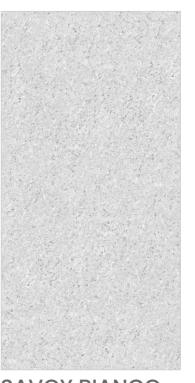

FRAPPE BIANCO

**FRAPPE GREY** 

**CADILA BLUE** 

**CADILA NATURAL** 

**EMBED BEIGE** 

**LUX ALMOND** 

**SAVOY BIANCO** 

**SAVOY GREY** 

Available Size: 600x1200mm

FRAPPE BIANCO

Available Size: 600x1200mm

Available Size: 600x1200mm

**SAVOY BIANCO** 

Available Size: 600x1200mm