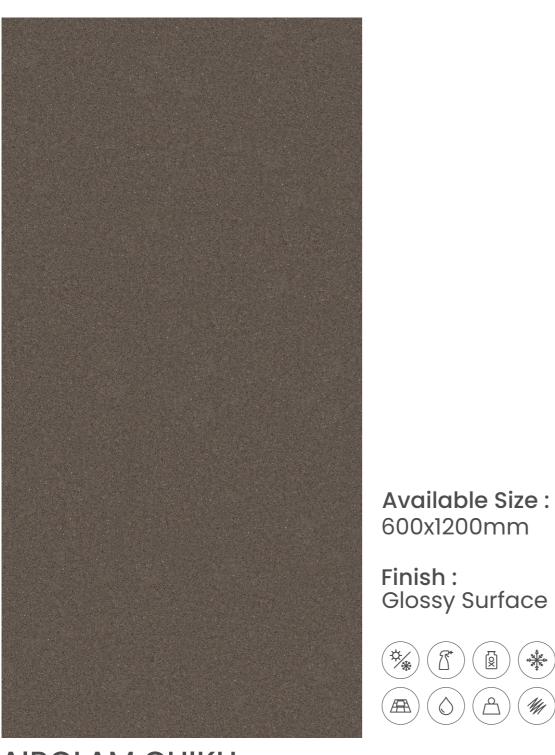

The 600x1200mm tiles of the Full Body Collection

Available Size: 600x1200mm

**AIROLAM CHIKU** 

**AIROLAM GREY** 

Available Size: 600x1200mm

Available Size: 600x1200mm Finish: Glossy Surface

**AIROLAM IVORY** 