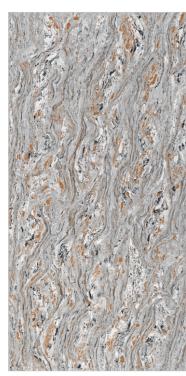

FRAPPE BIANCO

**FRAPPE GREY** 

**CADILA BLUE** 

**CADILA NATURAL** 

**EMBED BEIGE** 

**LUX ALMOND** 

**SAVOY BIANCO** 

**SAVOY GREY** 