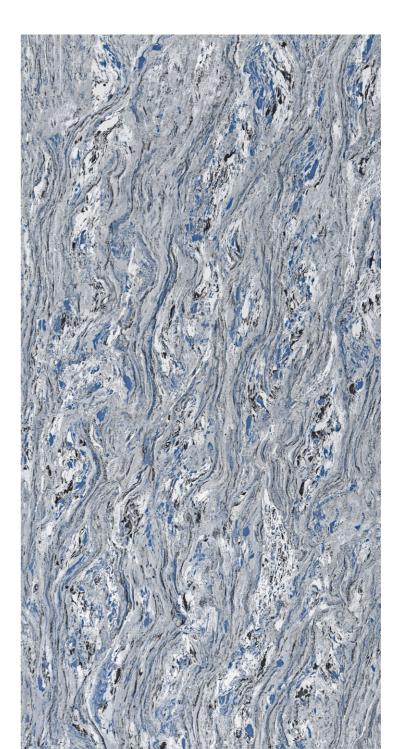

## PRODUCT RANGE (FULL BODY 600X1200MM COLLECTION)

**CADILA BLUE** 

**CADILA NATURAL** 

Available Size: 600x1200mm

Finish: Glossy Surface

Available Size: 600x1200mm

**EMBED BEIGE** 

Back To Index

Available Size: 600x1200mm

FRAPPE BIANCO

Available Size: 600x1200mm

Available Size: 600x1200mm

**SAVOY BIANCO** 

Available Size: 600x1200mm