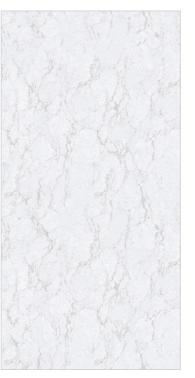

### 600x 1200mm

Full Body Collection

bring a sense of luxury to a room with their subtle grace and earthy colours. these tiles are designed by acquiring inspiration from mother nature to deliver panoramic perfection.

The 600x1200mm tiles of the Full Body Collection

Available Size: 600x1200mm

**AIROLAM CHIKU** 

**AIROLAM GREY** 

Available Size: 600x1200mm

Available Size: 600x1200mm Finish: Glossy Surface

**AIROLAM IVORY** 