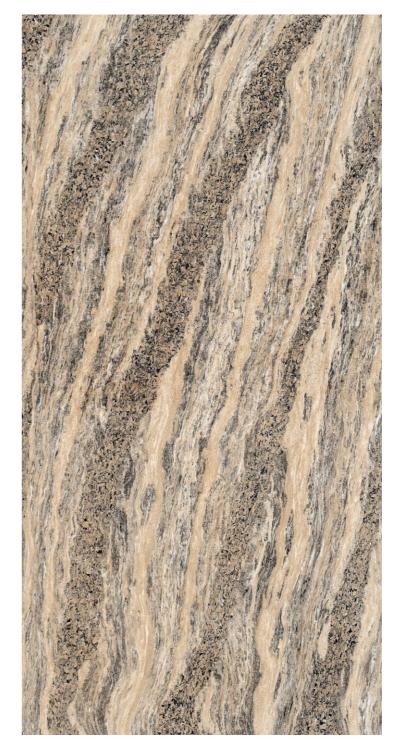

FRAPPE BIANCO

**FRAPPE GREY** 

**CADILA BLUE** 

**CADILA NATURAL** 

**EMBED BEIGE** 

**LUX ALMOND** 

**SAVOY BIANCO** 

**SAVOY GREY** 

Available Size: 600x1200mm

FRAPPE BIANCO

Available Size: 600x1200mm

Available Size: 600x1200mm

**SAVOY BIANCO** 

Available Size: 600x1200mm