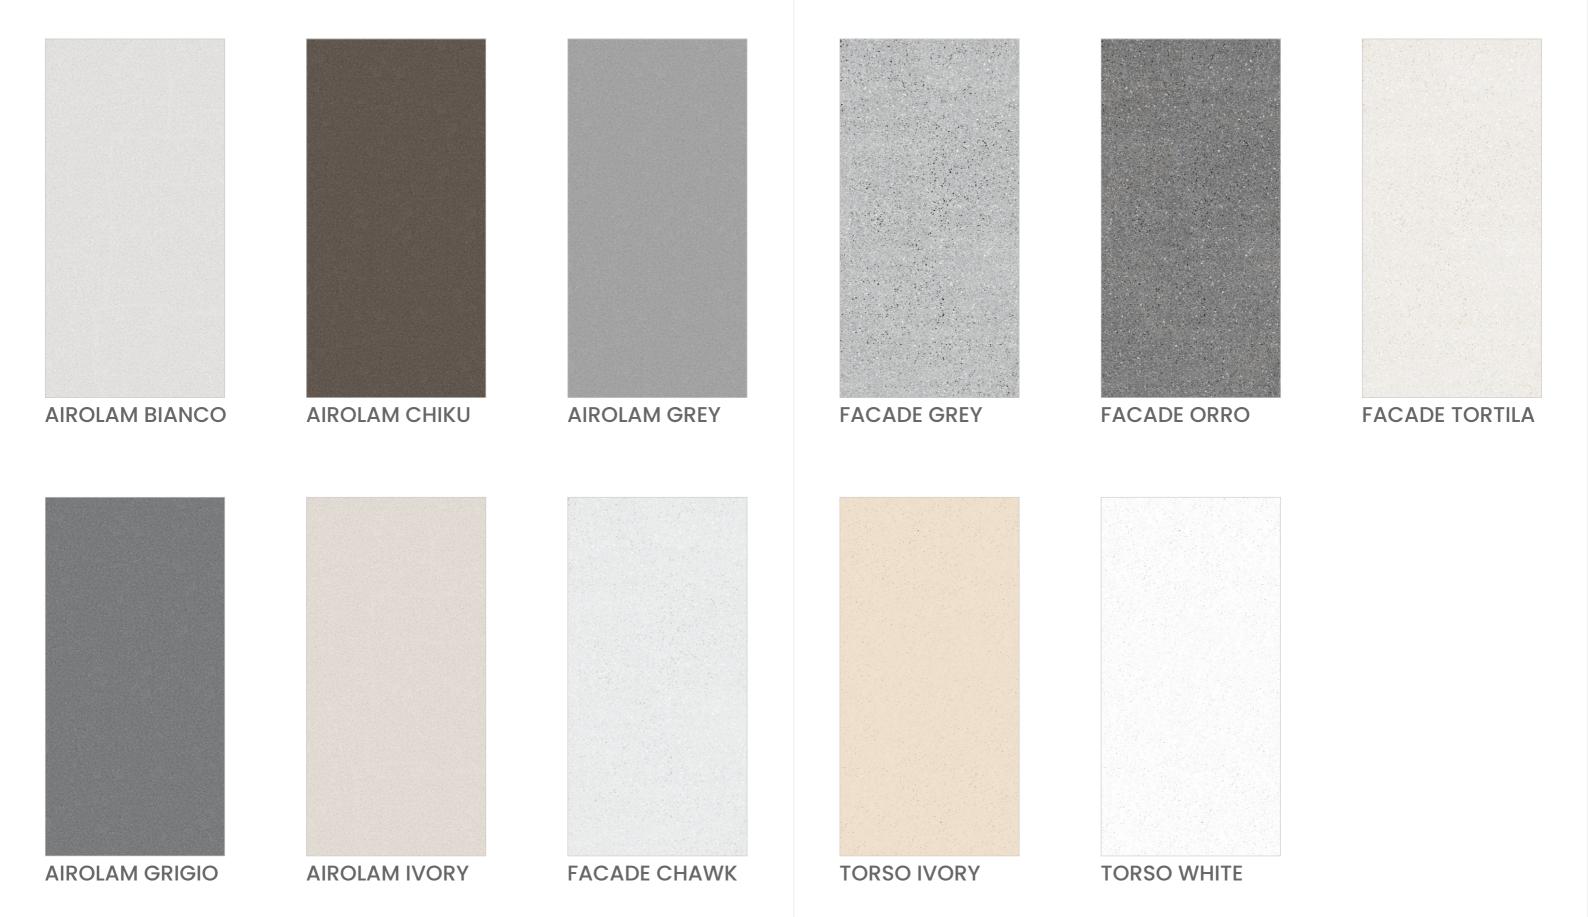

The 600x1200mm tiles of the Full Body Collection

Available Size: 600x1200mm

**AIROLAM CHIKU** 

**AIROLAM GREY** 

Available Size: 600x1200mm

Available Size: 600x1200mm Finish: Glossy Surface

**AIROLAM IVORY** 

Available Size: 600x1200mm

**FACADE CHAWK** 

Available Size: 600x1200mm

Available Size: 600x1200mm

**FACADE ORRO** 

Available Size: 600x1200mm

**FACADE TORTILA** 

**TORSO IVORY** 

Available Size: 600x1200mm

**TORSO WHITE** 