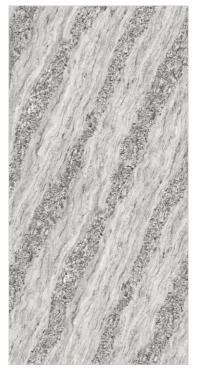

FRAPPE BIANCO

**FRAPPE GREY** 

**CADILA BLUE** 

**CADILA NATURAL** 

**EMBED BEIGE** 

**LUX ALMOND** 

**SAVOY BIANCO** 

**SAVOY GREY** 

Available Size: 600x1200mm

FRAPPE BIANCO

Available Size: 600x1200mm

Available Size: 600x1200mm

**SAVOY BIANCO** 

Available Size: 600x1200mm