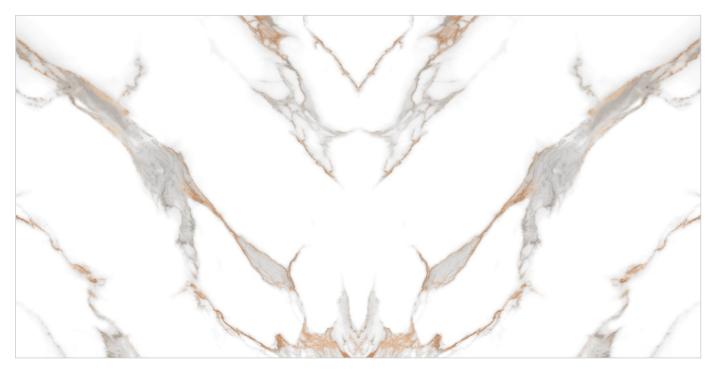

## BOTTOCHINO

Patterns

## Informations

Size: 600x1200mm

Surface: **Glossy Surface** 