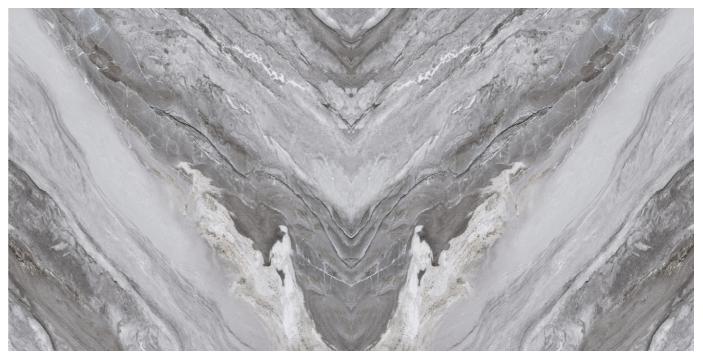

## **PROPHET CASA**

Patterns

## Informations

Size: 600x1200mm

Surface: **Glossy Surface** 

**RALF AQUA** 