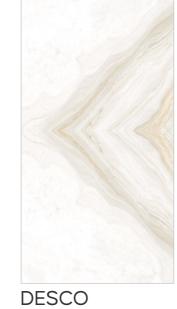

### **DESCO BEIGE**

#### Patterns

# Informations

Size: 600x1200mm

Surface: **Glossy Surface** 