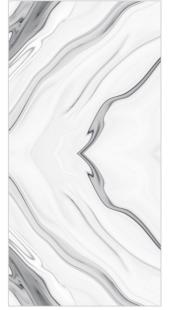

### CROLINE

#### Patterns

## Informations

Size: 600x1200mm

Surface: **Glossy Surface** 