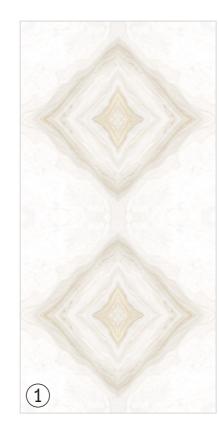

#### **DENVER SNOW**

Patterns

## Informations

Size: 600x1200mm

Surface: **Glossy Surface** 