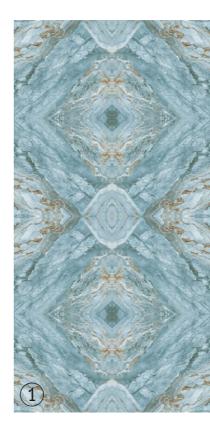

## **PROPHET CASA**

Patterns

## Informations

Size: 600x1200mm

Surface: **Glossy Surface** 

**RALF AQUA** 