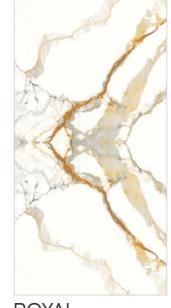

## ROYAL

Patterns

## Informations

Size: 600x1200mm

Surface: Glossy Surface

**RALF AQUA** 