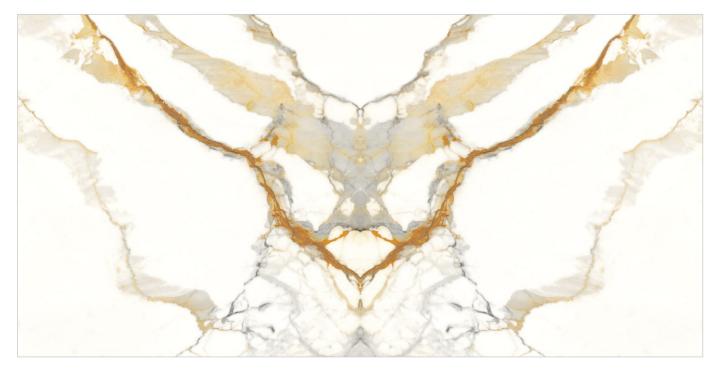

## **PROPHET CASA**

Patterns

## Informations

Size: 600x1200mm

Surface: **Glossy Surface** 

**RALF AQUA** 