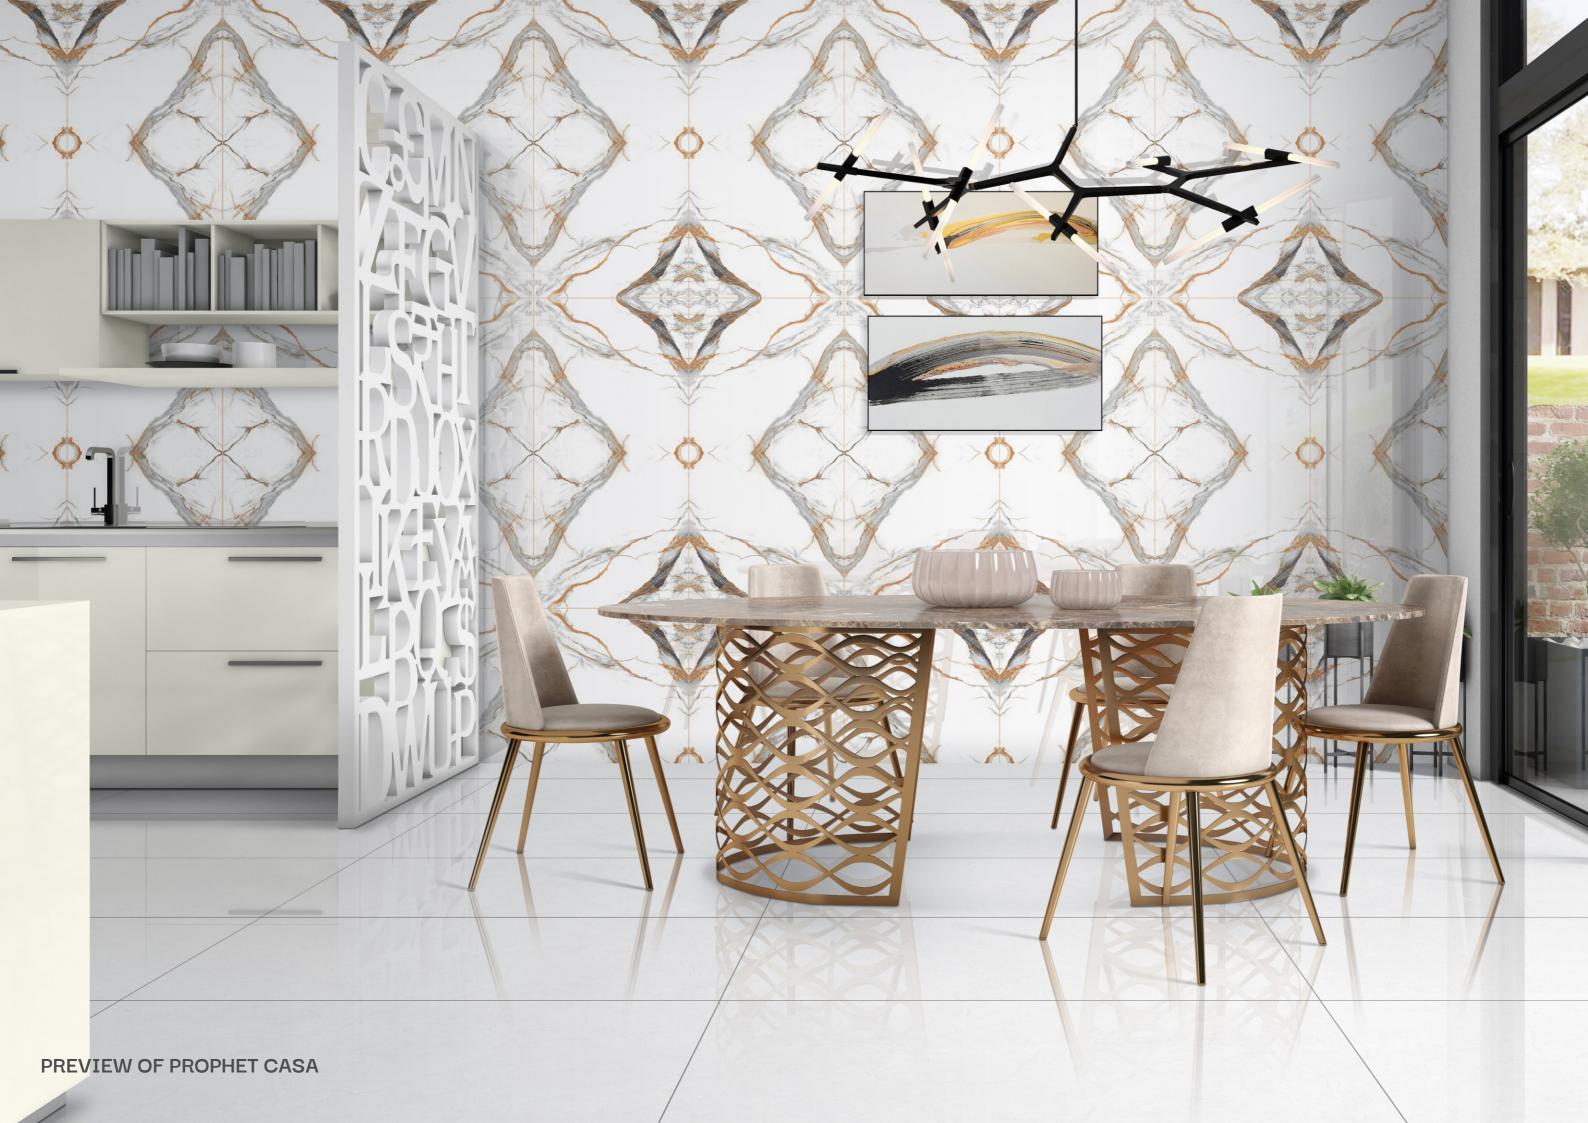

## **PROPHET CASA**

Patterns

## Informations

Size: 600x1200mm

Surface: **Glossy Surface** 

**RALF AQUA** 