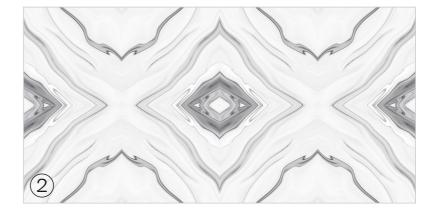

### CROLINE

#### Patterns

## Informations

Size: 600x1200mm

Surface: **Glossy Surface** 