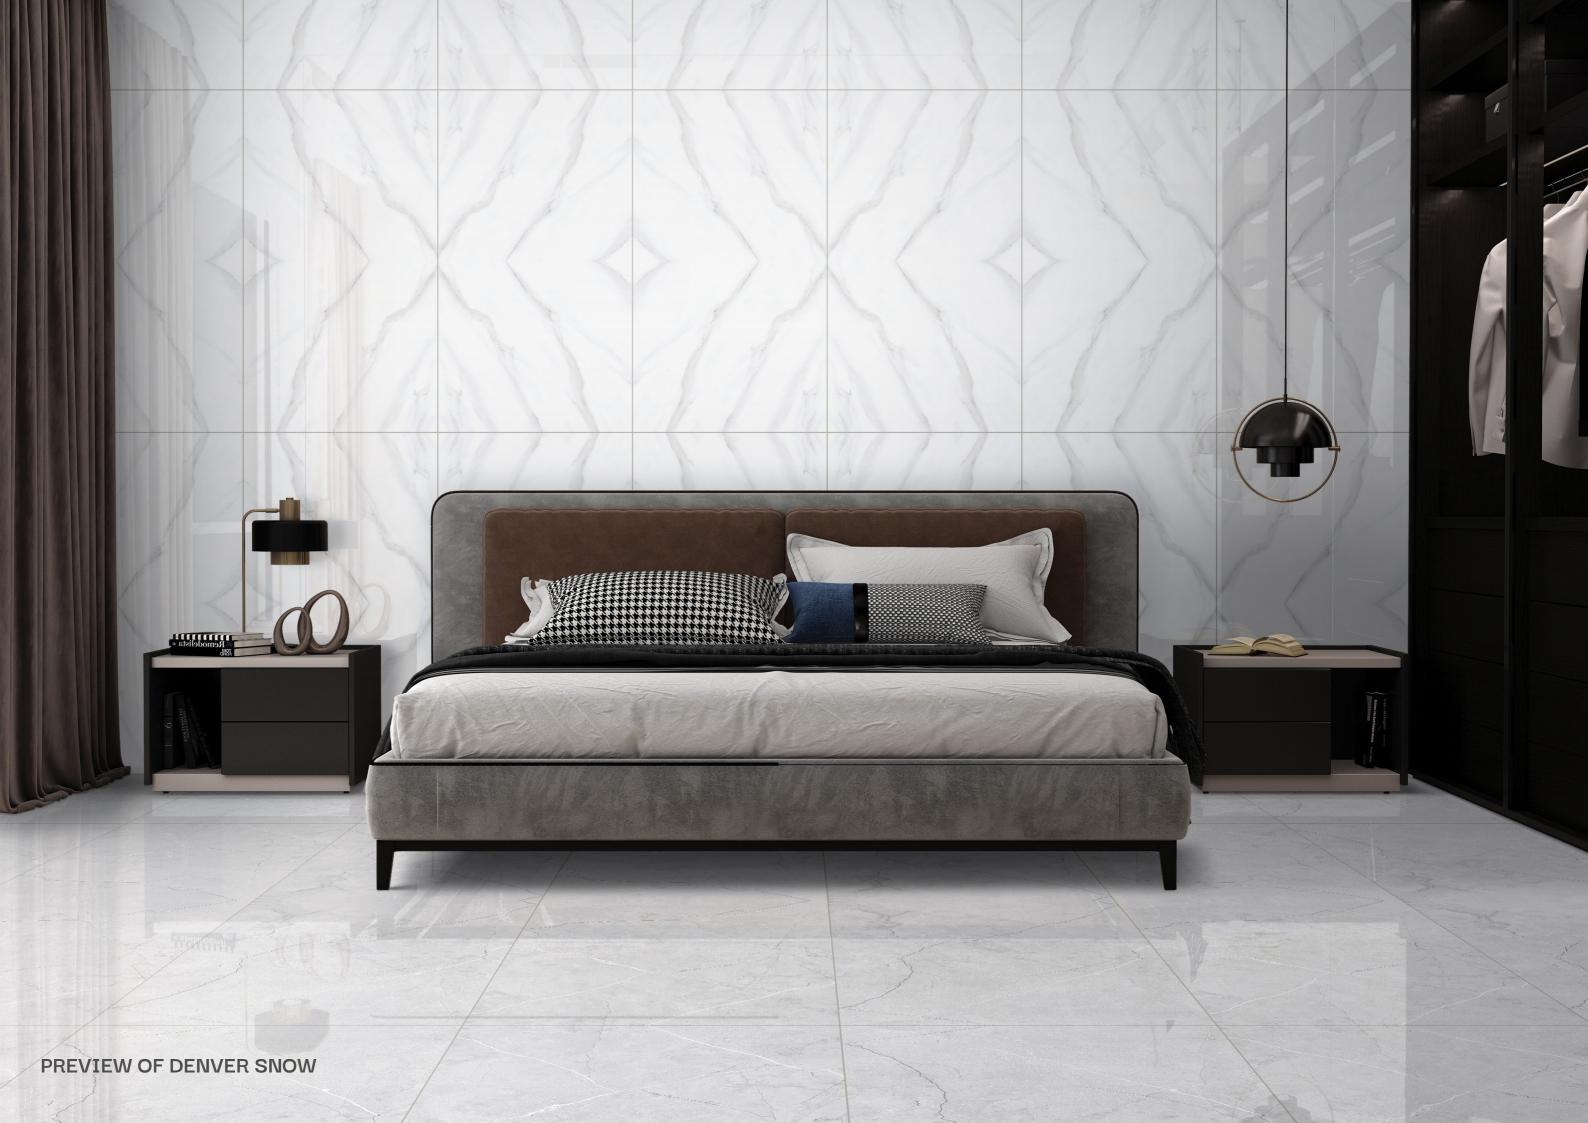

#### **DENVER SNOW**

Patterns

## Informations

Size: 600x1200mm

Surface: **Glossy Surface** 