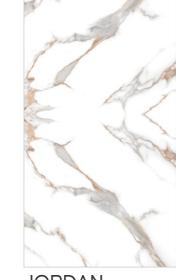

#### BOOKMATCH COLLECTION

JORDAN

Patterns

## Informations

Size: 600x1200mm

Surface: Glossy Surface