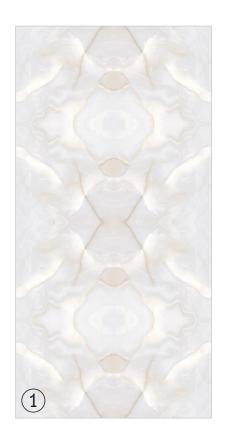

## BOTTOCHINO

Patterns

## Informations

Size: 600x1200mm

Surface: **Glossy Surface** 