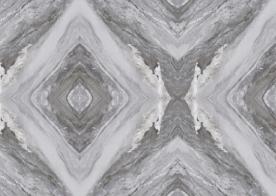

## BOTTOCHINO

Patterns

## Informations

Size: 600x1200mm

Surface: **Glossy Surface** 