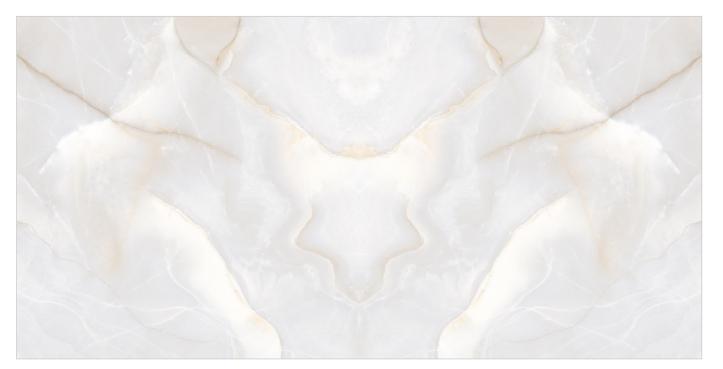

### CROLINE

#### Patterns

## Informations

Size: 600x1200mm

Surface: **Glossy Surface** 