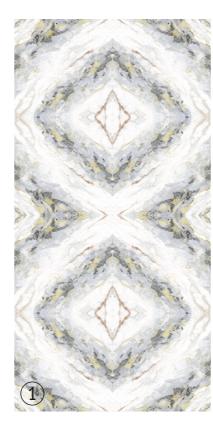

### **GINIVA BROWN**

Patterns

## Informations

Size: 600x1200mm

Surface: Glossy Surface

**GINIVA MULTY** 