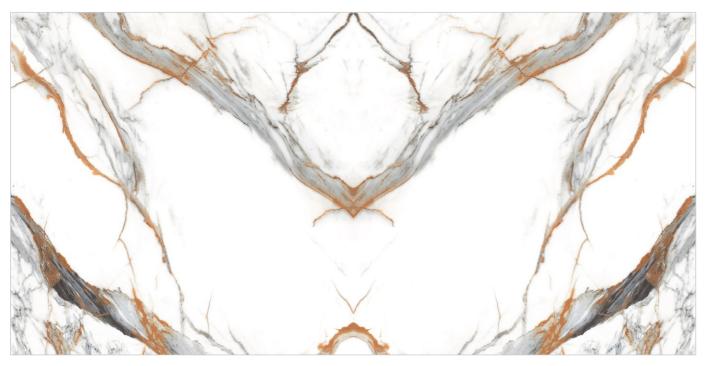

### **DESCO BEIGE**

# Informations

Size: 600x1200mm

Surface: **Glossy Surface** 