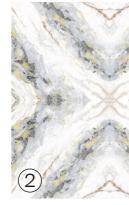

### **GINIVA BROWN**

Patterns

## Informations

Size: 600x1200mm

Surface: Glossy Surface

**GINIVA MULTY** 