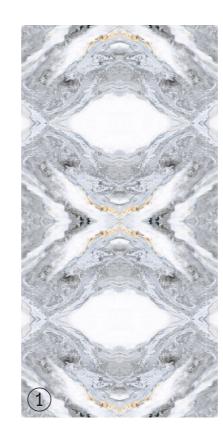

## MULTY CINNAMON

#### Patterns

# Informations

Size: 600x1200mm

Surface: **Glossy Surface** 

#### BOOKMATCH COLLECTION