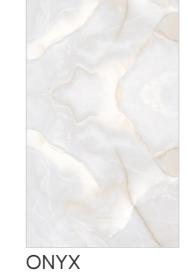

#### **ONYX FAB**

Patterns

## Informations

Size: 600x1200mm

Surface: **Glossy Surface** 

**OSTERIA GREY** 