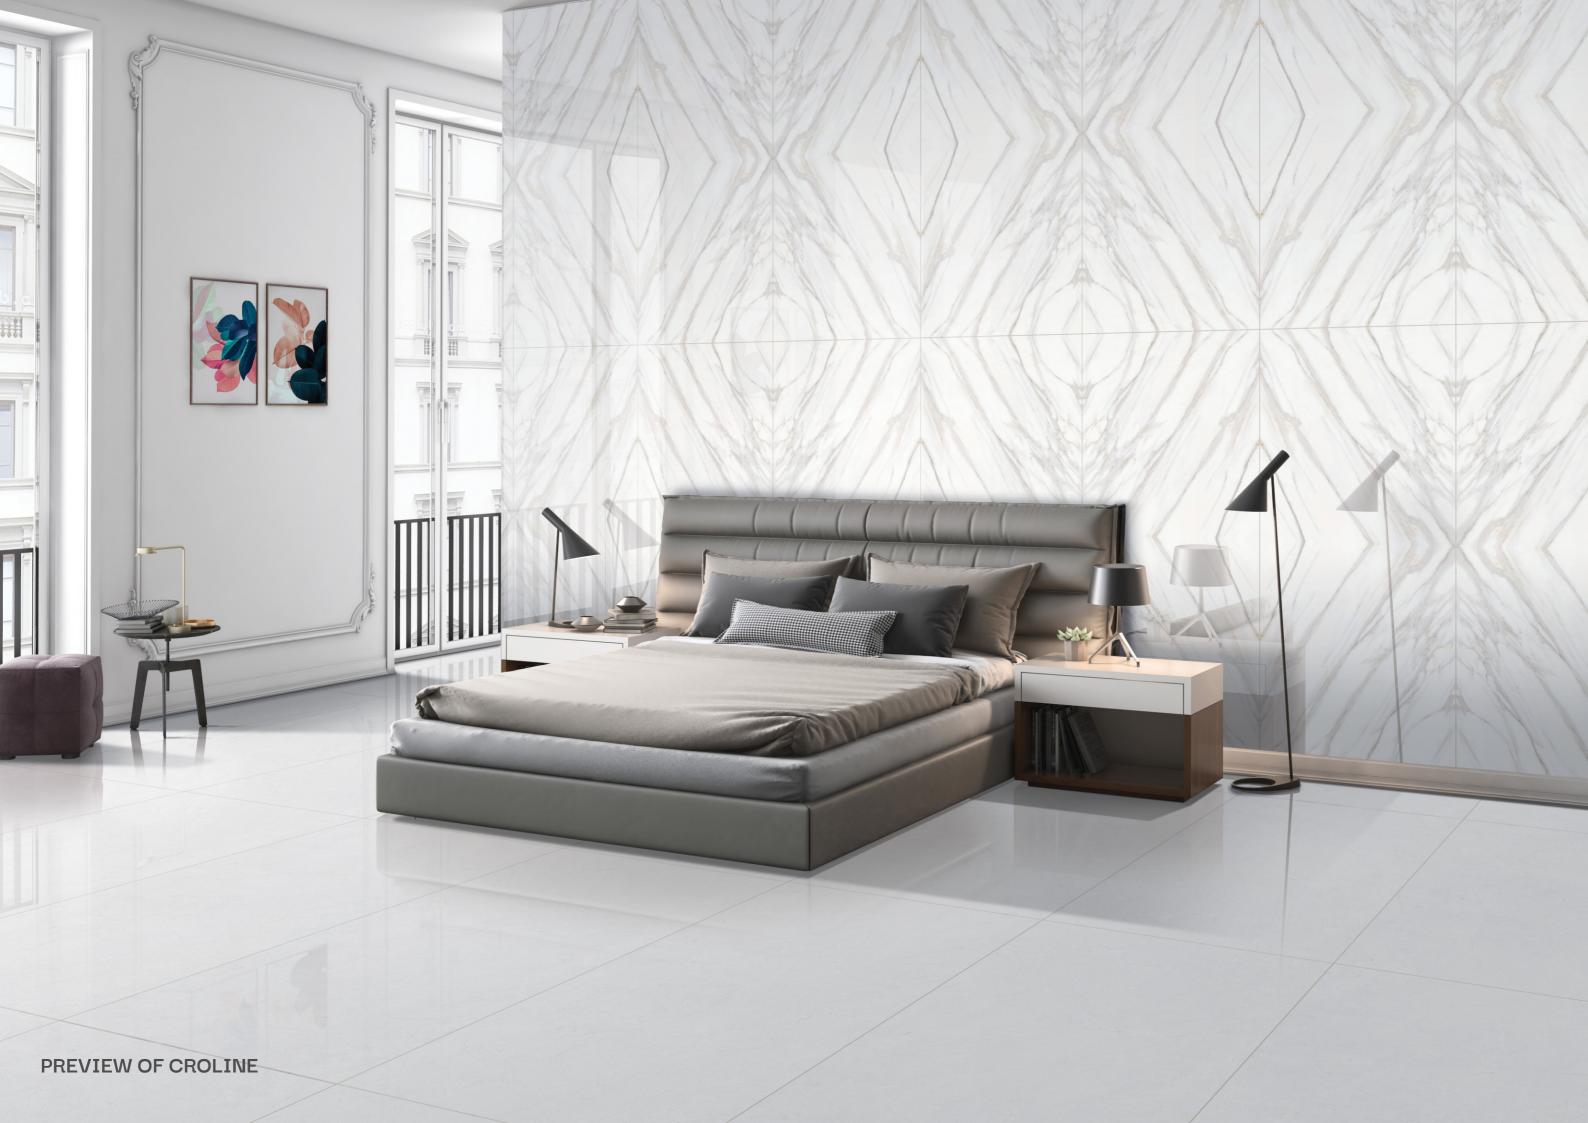

### CROLINE

#### Patterns

## Informations

Size: 600x1200mm

Surface: **Glossy Surface** 