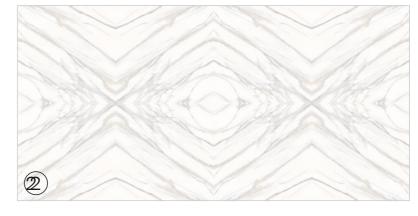

### CROLINE

#### Patterns

## Informations

Size: 600x1200mm

Surface: **Glossy Surface** 