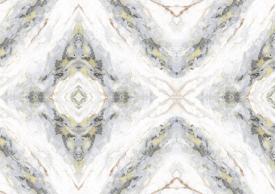

### **GINIVA BROWN**

Patterns

## Informations

Size: 600x1200mm

Surface: Glossy Surface

**GINIVA MULTY** 