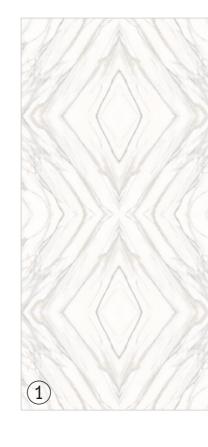

### CROLINE

#### Patterns

## Informations

Size: 600x1200mm

Surface: **Glossy Surface** 