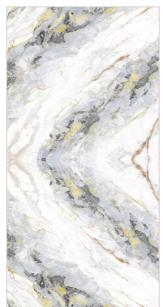

## Informations

Size: 600x1200mm

Surface: Glossy Surface

**GINIVA MULTY** 

#### Patterns

# Informations

Size: 600x1200mm

Surface: **Glossy Surface** 