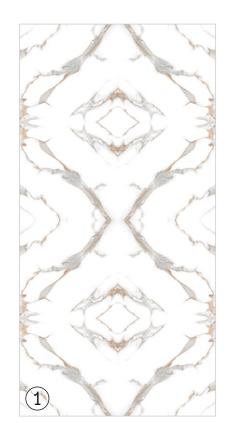

#### **DENVER SNOW**

Patterns

## Informations

Size: 600x1200mm

Surface: **Glossy Surface** 