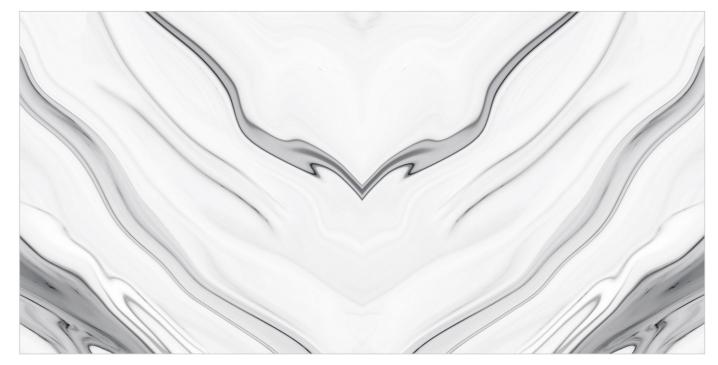

### CROLINE

#### Patterns

## Informations

Size: 600x1200mm

Surface: **Glossy Surface** 