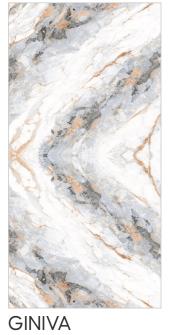

### **GINIVA BROWN**

Patterns

## Informations

Size: 600x1200mm

Surface: Glossy Surface

**GINIVA MULTY** 