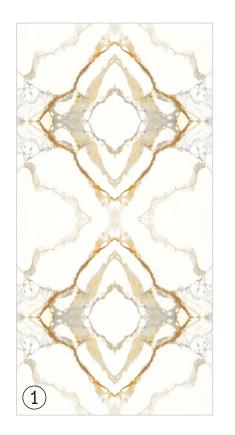

## **PROPHET CASA**

Patterns

## Informations

Size: 600x1200mm

Surface: **Glossy Surface** 

**RALF AQUA** 