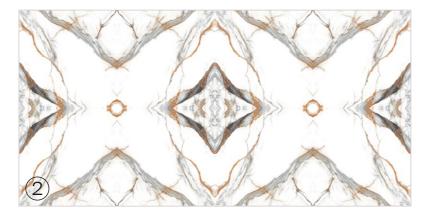

### CROLINE

#### Patterns

## Informations

Size: 600x1200mm

Surface: **Glossy Surface** 