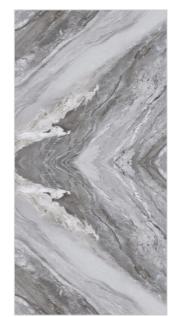

## BOTTOCHINO

Patterns

## Informations

Size: 600x1200mm

Surface: **Glossy Surface** 