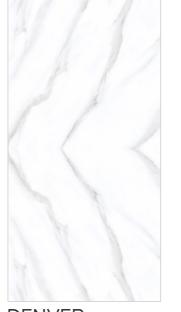

#### **DENVER SNOW**

Patterns

## Informations

Size: 600x1200mm

Surface: **Glossy Surface** 