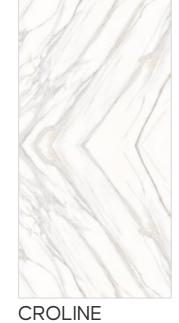

### CROLINE

#### Patterns

## Informations

Size: 600x1200mm

Surface: **Glossy Surface** 