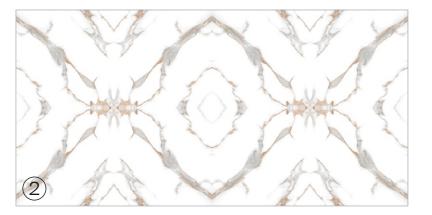

### **DESCO BEIGE**

#### Patterns

# Informations

Size: 600x1200mm

Surface: **Glossy Surface** 