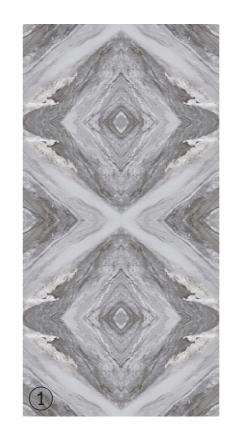

## **PROPHET CASA**

Patterns

## Informations

Size: 600x1200mm

Surface: **Glossy Surface** 

**RALF AQUA** 