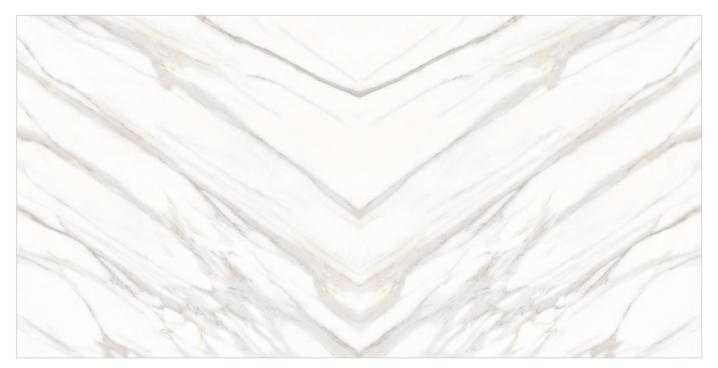

### CROLINE

#### Patterns

## Informations

Size: 600x1200mm

Surface: **Glossy Surface** 