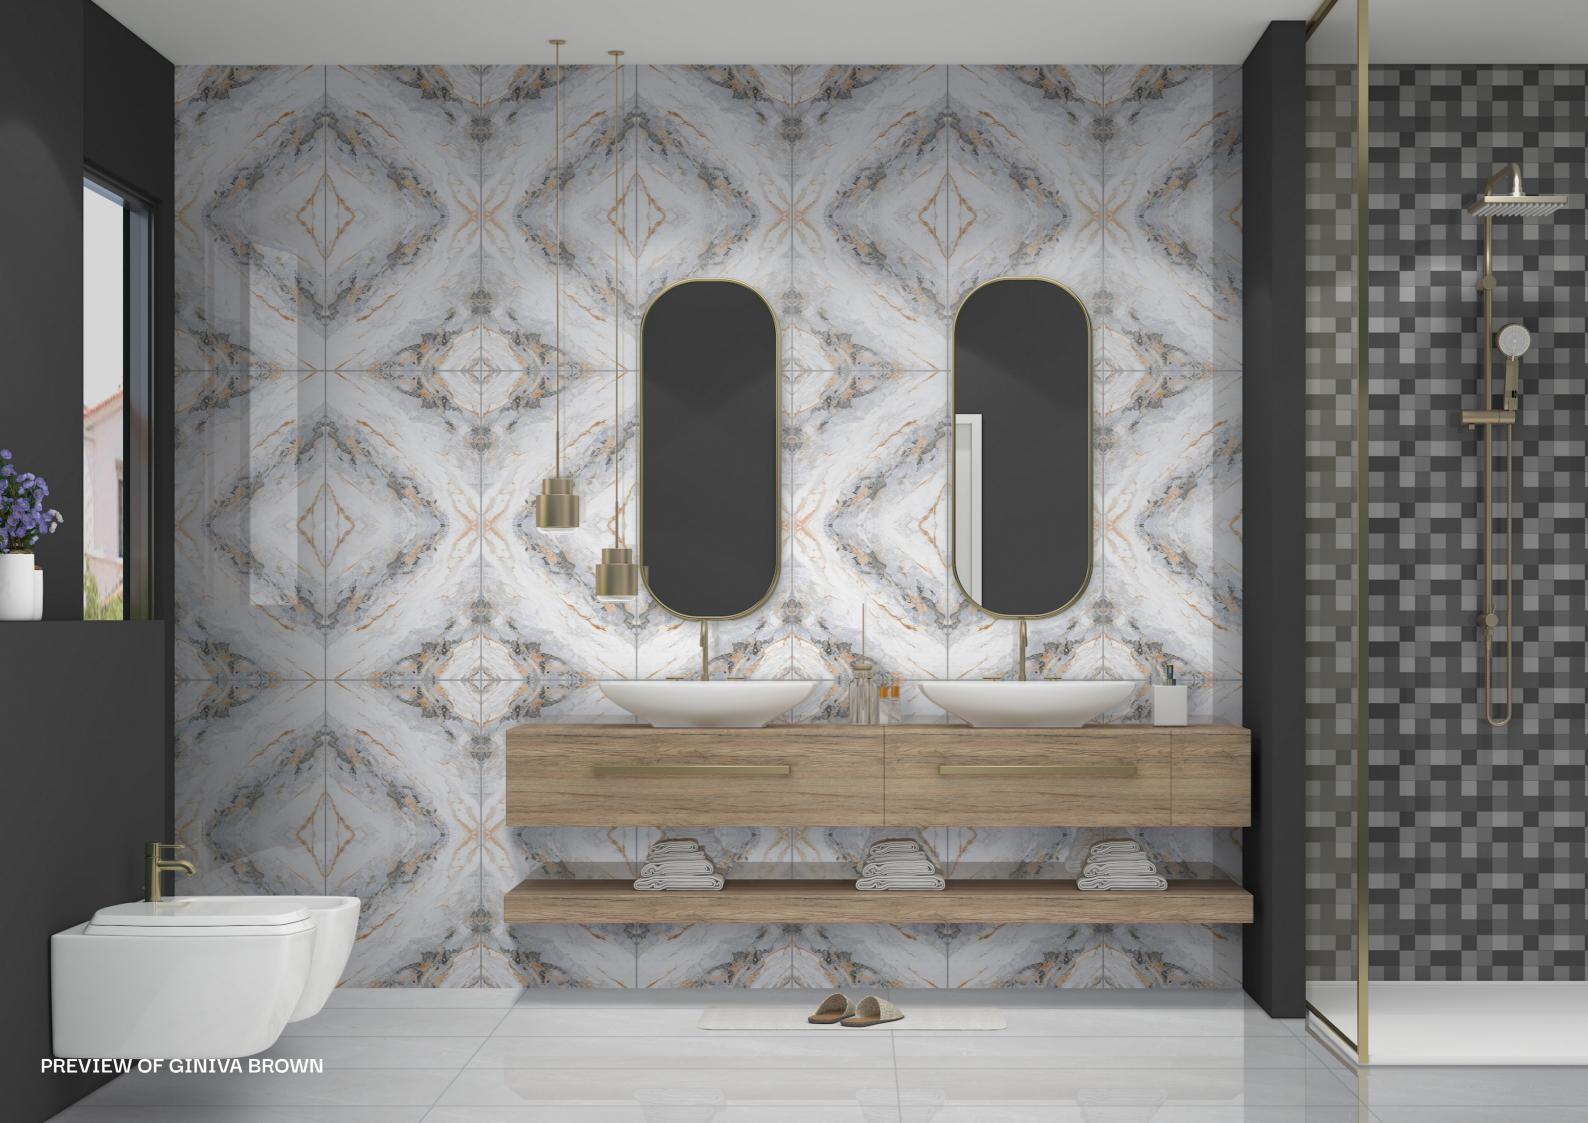

### **GINIVA BROWN**

Patterns

## Informations

Size: 600x1200mm

Surface: Glossy Surface

**GINIVA MULTY** 