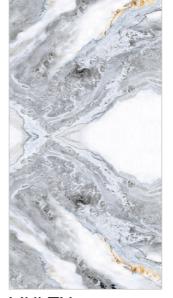

### **GINIVA BROWN**

Patterns

## Informations

Size: 600x1200mm

Surface: Glossy Surface

**GINIVA MULTY** 