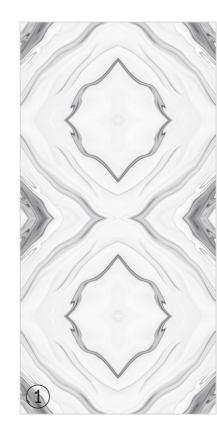

## BOTTOCHINO

Patterns

## Informations

Size: 600x1200mm

Surface: **Glossy Surface** 