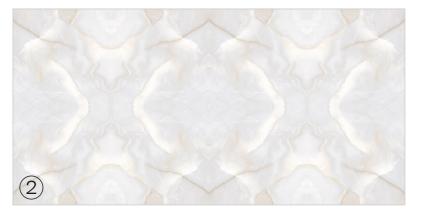

## BOTTOCHINO

Patterns

## Informations

Size: 600x1200mm

Surface: **Glossy Surface** 