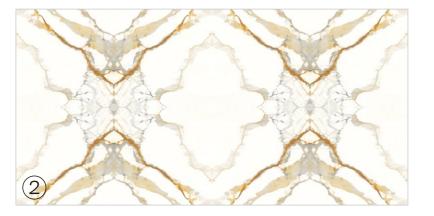

## BOTTOCHINO

Patterns

## Informations

Size: 600x1200mm

Surface: **Glossy Surface** 