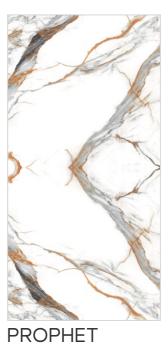

## **PROPHET CASA**

Patterns

## Informations

Size: 600x1200mm

Surface: **Glossy Surface** 

**RALF AQUA** 