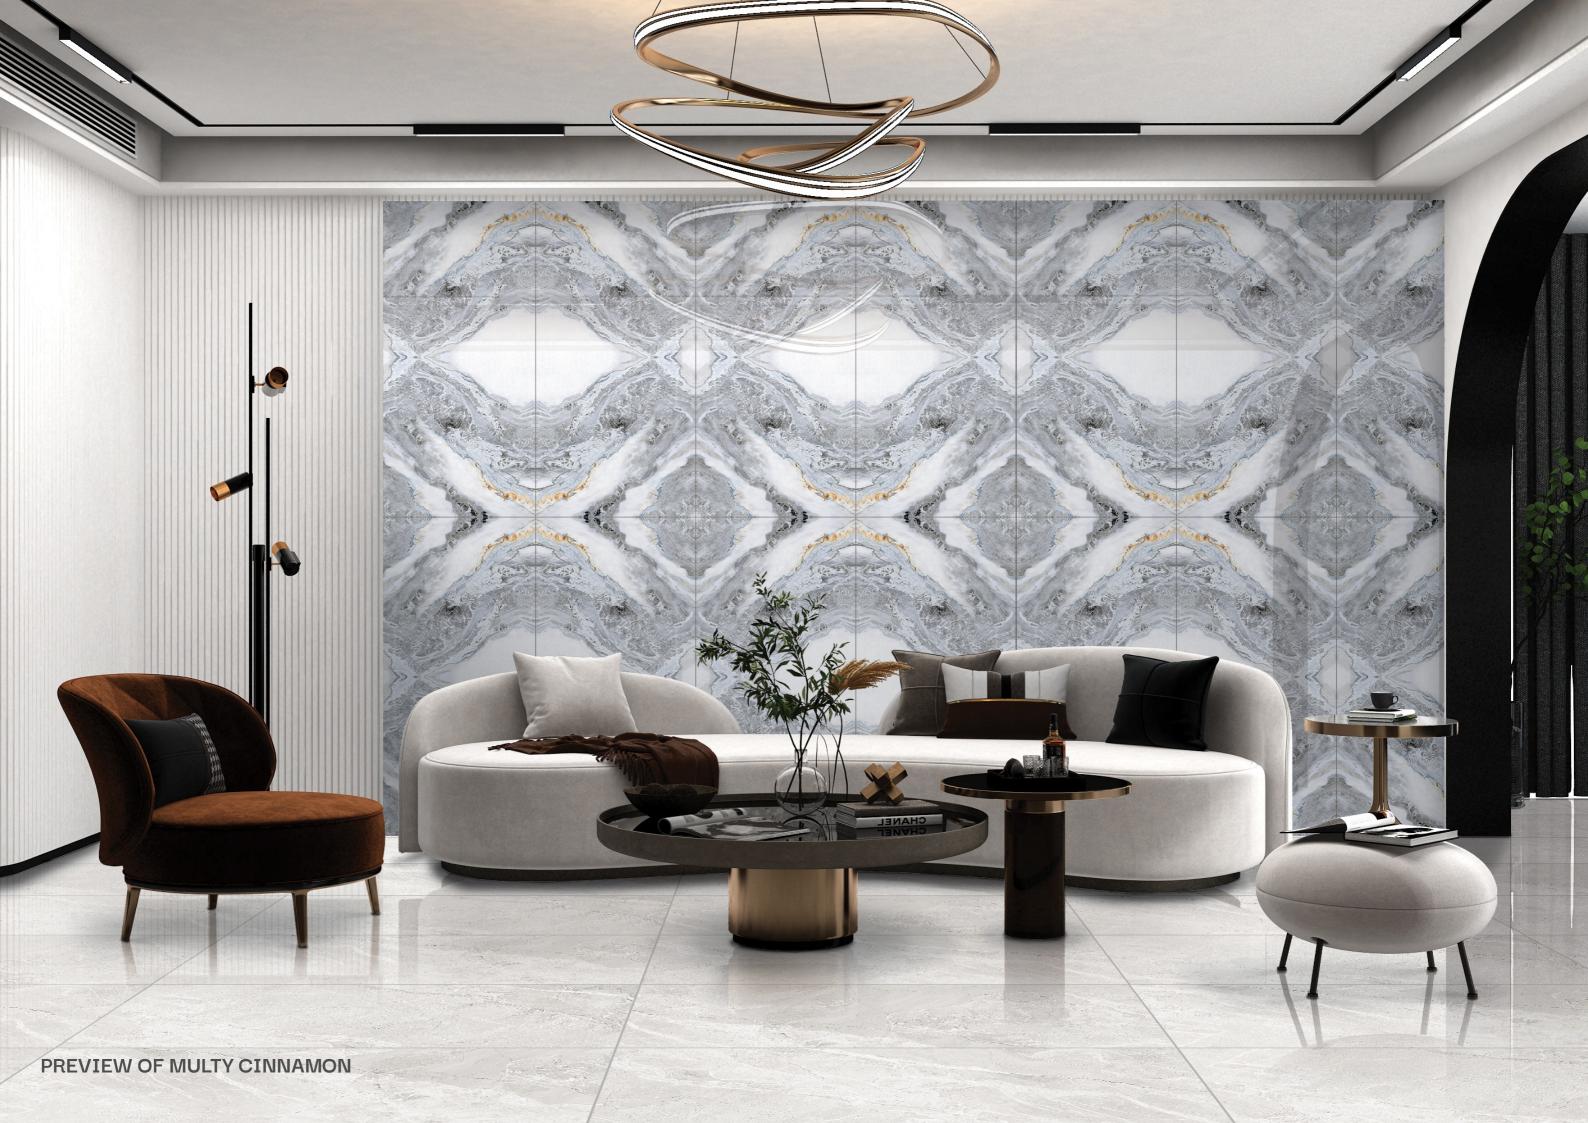

## MULTY CINNAMON

#### Patterns

# Informations

Size: 600x1200mm

Surface: **Glossy Surface** 

#### BOOKMATCH COLLECTION