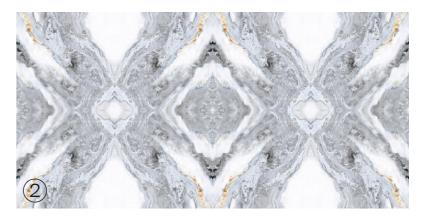

## MULTY CINNAMON

#### Patterns

# Informations

Size: 600x1200mm

Surface: **Glossy Surface** 

#### BOOKMATCH COLLECTION