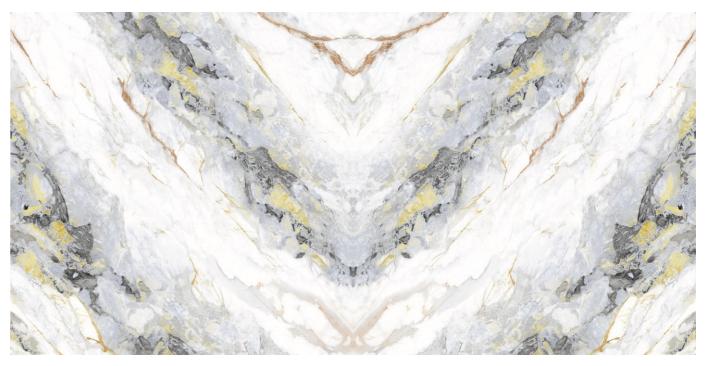

## **VERSATILE AND ELEGANT**

The two available versions make Bookmatch series that blends in easily with the style of any home. The Naturale version brings to light the most authentic and genuine characteristics of authentic wood. The Gold version distinguishes itself with the traditional elegance and timeless style of the finest oak.

## SURFACES AND FINISHES

The surface effect has a pleasant and soft touch. Aesthetic value combines with the technical quality of a high-resistance finish that repels dirt and is easy to clean.