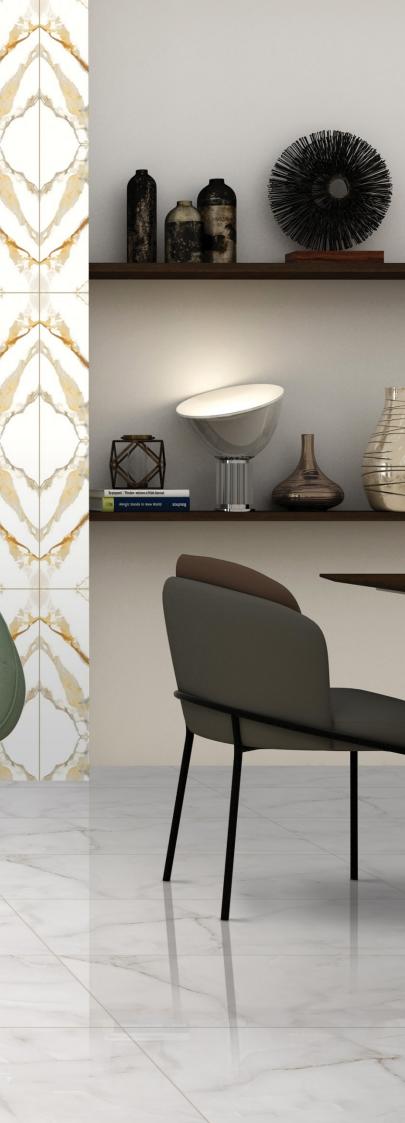

## **VERSATILE AND ELEGANT**

The two available versions make Bookmatch series that blends in easily with the style of any home. The Naturale version brings to light the most authentic and genuine characteristics of authentic wood. The Gold version distinguishes itself with the traditional elegance and timeless style of the finest oak.

# The Enigma Of Nature That Resonates In The Serenity Of Chosen Space.

Curated from the fragments of natural marble, embodied in our ecological tiles, it is reinventing the modern-day lifestyle. It captures the essence of the stone in its surfaces and delivers you a replication that is boundless, easy to maintain, with lessened breakage, and much more.