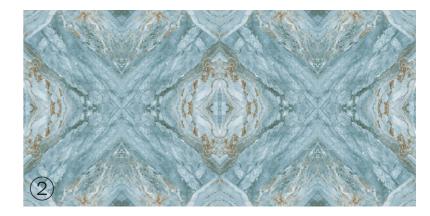

## **PROPHET CASA**

Patterns

## Informations

Size: 600x1200mm

Surface: **Glossy Surface** 

**RALF AQUA** 