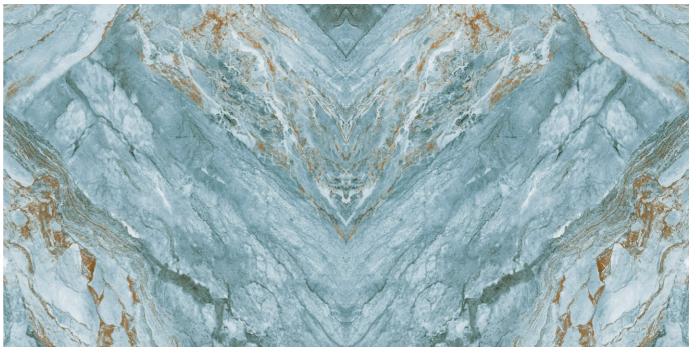

## **PROPHET CASA**

Patterns

## Informations

Size: 600x1200mm

Surface: **Glossy Surface** 

**RALF AQUA** 