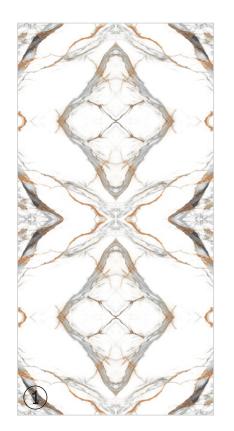

## BOTTOCHINO

Patterns

## Informations

Size: 600x1200mm

Surface: **Glossy Surface** 